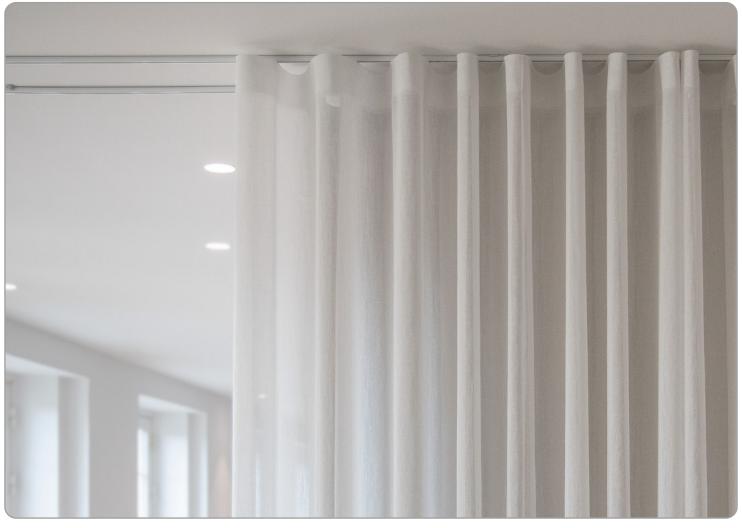

A variety of SurgeWave Glider options are available for White Tracks including SurgeWave 6mm Ribbon Gliders.

SurgeWave® System on White Silent Glide Track

SurgeWave® System White 6mm Ribbon Gliders

**ALSO AVAILABLE** 