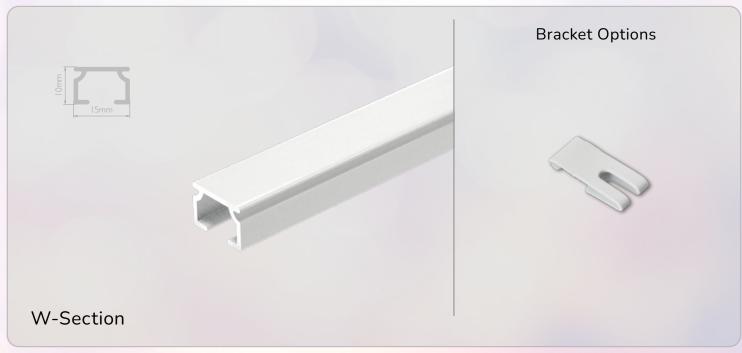

of minimalism, with curtain tracks meticulously crafted to harmonize with the aesthetics of crisp and clean interiors. Experience the epitome of minimalist luxury where simplicity reigns supreme.

This collection is designed to suit every type of installation and variety of curtain weights – from sheers through to heavyweight blackout interlined with thermal and acoustic properties. Create an ambiance that's both refreshing and refined by celebrating the serenity of white.

Whether you have a minimalist decor or not, the tracks in this collection effortlessly blend with any interior design, elevating your space to an unparalleled level of sophistication.

## Choose from 9 White Track Profiles



















## THE WONDER OF WHITE



**SurgeWave® System** on Motiva Flat Black Track

























The **SurgeWave® System** creates smooth, consistent waves in your fabric with the curtains drawn closed – SurgeWave also stacks back to give a neat-and-tidy, minimalistic look.

A variety of SurgeWave Glider options are available for White Tracks including SurgeWave 6mm Ribbon Gliders.

SurgeWave® System on White Silent Glide Track

SurgeWave® System White 6mm Ribbon Gliders









**ALSO AVAILABLE** 

Add a subtle elegance to any décor and be custom-made for a perfect fit with the Beauty of Black Curtain Tracks



**DELUXE** COLLECTION