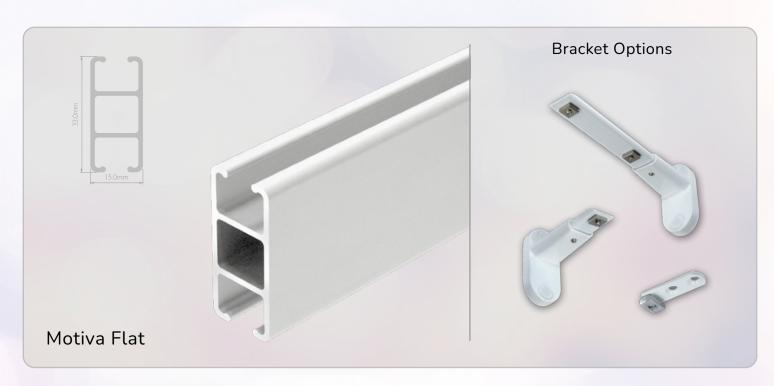

lism, with curtain tracks meticulously crafted to harmonize with the aesthetics of crisp and clean interiors. Experience the epitome of minimalist luxury where simplicity reigns supreme.

This collection is designed to suit every type of installation and variety of curtain weights – from sheers through to heavyweight blackout interlined with thermal and acoustic properties. Create an ambiance that's both refreshing and refined by celebrating the serenity of white.

Whether you have a minimalist decor or not, the tracks in this collection effortlessly blend with any interior design, elevating your space to an unparalleled level of sophistication.

## Choose from 9 White Track Profiles



















## THE WONDER OF WHITE



**SurgeWave® System** on Motiva Flat Black Track

























The **SurgeWave® System** creates smooth, consistent waves in your fabric with the curtains drawn closed – SurgeWave also stacks back to give a neat-and-tidy, minimalistic look.

A variety of SurgeWave Glider options are available for White Tracks including SurgeWave 6mm Ribbon Gliders.

SurgeWave® System on White Silent Glide Track

SurgeWave® System White 6mm Ribbon Gliders









**ALSO AVAILABLE** 

Add a subtle elegance to any décor and be custom-made for a perfect fit with the Beauty of Black Curtain Tracks



**DELUXE** COLLECTION