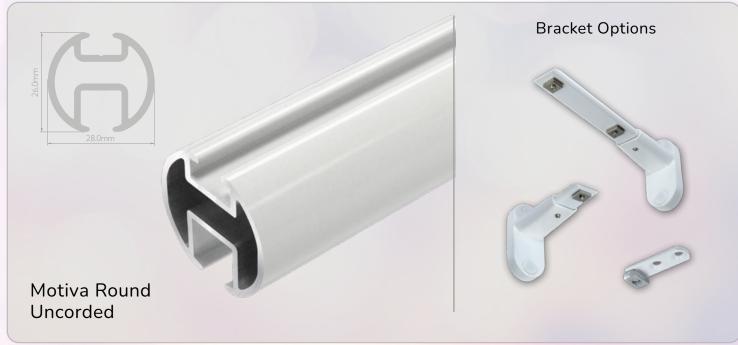

sm, with curtain tracks meticulously crafted to harmonize with the aesthetics of crisp and clean interiors. Experience the epitome of minimalist luxury where simplicity reigns supreme.

This collection is designed to suit every type of installation and variety of curtain weights – from sheers through to heavyweight blackout interlined with thermal and acoustic properties. Create an ambiance that's both refreshing and refined by celebrating the serenity of white.

Whether you have a minimalist decor or not, the tracks in this collection effortlessly blend with any interior design, elevating your space to an unparalleled level of sophistication.

## Choose from 9 White Track Profiles



















## THE WONDER OF WHITE



**SurgeWave® System** on Motiva Flat Black Track

























The **SurgeWave® System** creates smooth, consistent waves in your fabric with the curtains drawn closed – SurgeWave also stacks back to give a neat-and-tidy, minimalistic look.

A variety of SurgeWave Glider options are available for White Tracks including SurgeWave 6mm Ribbon Gliders.

SurgeWave® System on White Silent Glide Track

SurgeWave® System White 6mm Ribbon Gliders









**ALSO AVAILABLE** 

Add a subtle elegance to any décor and be custom-made for a perfect fit with the Beauty of Black Curtain Tracks



**DELUXE** COLLECTION