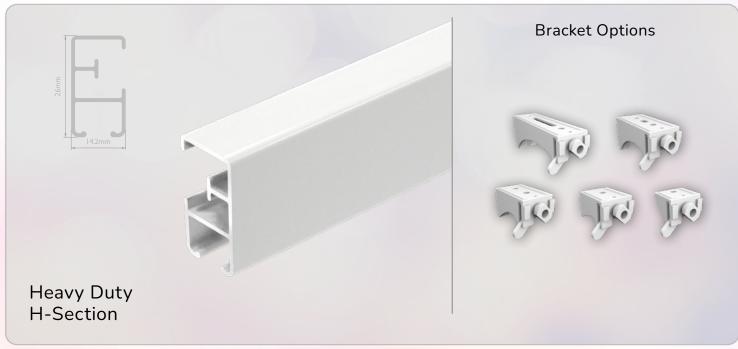

nimalism, with curtain tracks meticulously crafted to harmonize with the aesthetics of crisp and clean interiors. Experience the epitome of minimalist luxury where simplicity reigns supreme.

This collection is designed to suit every type of installation and variety of curtain weights – from sheers through to heavyweight blackout interlined with thermal and acoustic properties. Create an ambiance that's both refreshing and refined by celebrating the serenity of white.

Whether you have a minimalist decor or not, the tracks in this collection effortlessly blend with any interior design, elevating your space to an unparalleled level of sophistication.

## Choose from 9 White Track Profiles



















## THE WONDER OF WHITE



**SurgeWave® System** on Motiva Flat Black Track

























The **SurgeWave® System** creates smooth, consistent waves in your fabric with the curtains drawn closed – SurgeWave also stacks back to give a neat-and-tidy, minimalistic look.

A variety of SurgeWave Glider options are available for White Tracks including SurgeWave 6mm Ribbon Gliders.

SurgeWave® System on White Silent Glide Track

SurgeWave® System White 6mm Ribbon Gliders









**ALSO AVAILABLE** 

Add a subtle elegance to any décor and be custom-made for a perfect fit with the Beauty of Black Curtain Tracks



**DELUXE** COLLECTION