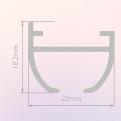

form windows into works of art





White. Where the essence of purity meets the art of minimalism, with curtain tracks meticulously crafted to harmonize with the aesthetics of crisp and clean interiors. Experience the epitome of minimalist luxury where simplicity reigns supreme.

This collection is designed to suit every type of installation and variety of curtain weights – from sheers through to heavyweight blackout interlined with thermal and acoustic properties. Create an ambiance that's both refreshing and refined by celebrating the serenity of white.

Whether you have a minimalist decor or not, the tracks in this collection effortlessly blend with any interior design, elevating your space to an unparalleled level of sophistication.

## Choose from 9 White Track Profiles



















## THE WONDER OF WHITE



**SurgeWave® System** on Motiva Flat Black Track

























The **SurgeWave® System** creates smooth, consistent waves in your fabric with the curtains drawn closed – SurgeWave also stacks back to give a neat-and-tidy, minimalistic look.

A variety of SurgeWave Glider options are available for White Tracks including SurgeWave 6mm Ribbon Gliders.

SurgeWave® System on White Silent Glide Track

SurgeWave® System White 6mm Ribbon Gliders









**ALSO AVAILABLE** 

Add a subtle elegance to any décor and be custom-made for a perfect fit with the Beauty of Black Curtain Tracks



**DELUXE** COLLECTION