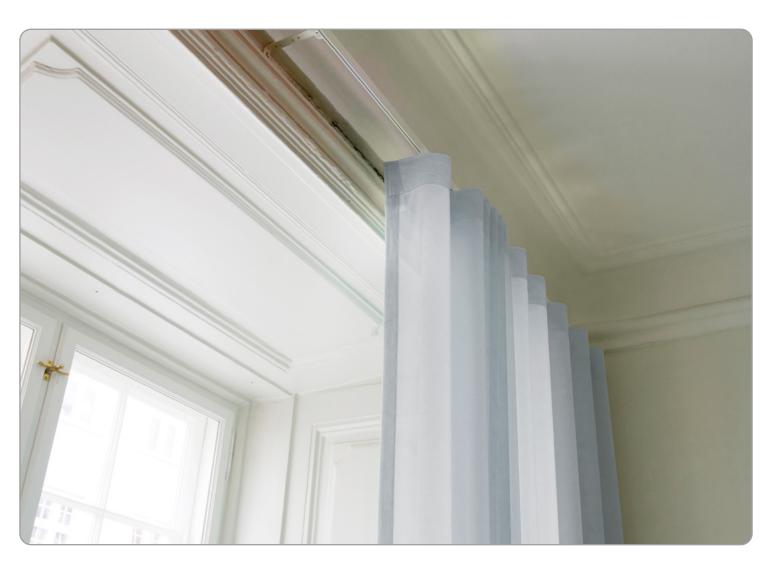

## THE WONDER OF WHITE

**SurgeWave® System** on Motiva Flat Black Track

The **SurgeWave® System** creates smooth, consistent waves in your fabric with the curtains drawn closed – SurgeWave also stacks back to give a neat-and-tidy, minimalistic look.