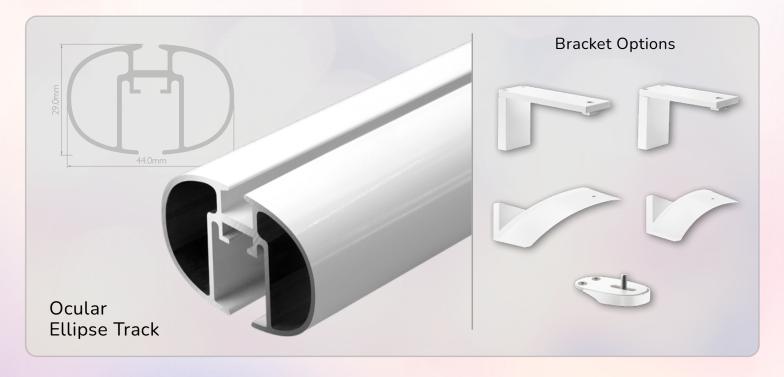

malism, with curtain tracks meticulously crafted to harmonize with the aesthetics of crisp and clean interiors. Experience the epitome of minimalist luxury where simplicity reigns supreme.

This collection is designed to suit every type of installation and variety of curtain weights – from sheers through to heavyweight blackout interlined with thermal and acoustic properties. Create an ambiance that's both refreshing and refined by celebrating the serenity of white.

Whether you have a minimalist decor or not, the tracks in this collection effortlessly blend with any interior design, elevating your space to an unparalleled level of sophistication.

## Choose from 9 White Track Profiles



















## THE WONDER OF WHITE



**SurgeWave® System** on Motiva Flat Black Track

























The **SurgeWave® System** creates smooth, consistent waves in your fabric with the curtains drawn closed – SurgeWave also stacks back to give a neat-and-tidy, minimalistic look.

A variety of SurgeWave Glider options are available for White Tracks including SurgeWave 6mm Ribbon Gliders.

SurgeWave® System on White Silent Glide Track

SurgeWave® System White 6mm Ribbon Gliders









**ALSO AVAILABLE** 

Add a subtle elegance to any décor and be custom-made for a perfect fit with the Beauty of Black Curtain Tracks



**DELUXE** COLLECTION