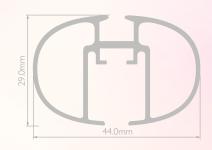

that transform windows into works of art





White. Where the essence of purity meets the art of minimalism, with curtain tracks meticulously crafted to harmonize with the aesthetics of crisp and clean interiors. Experience the epitome of minimalist luxury where simplicity reigns supreme.

This collection is designed to suit every type of installation and variety of curtain weights – from sheers through to heavyweight blackout interlined with thermal and acoustic properties. Create an ambiance that's both refreshing and refined by celebrating the serenity of white.

Whether you have a minimalist decor or not, the tracks in this collection effortlessly blend with any interior design, elevating your space to an unparalleled level of sophistication.

## Choose from 9 White Track Profiles



















## THE WONDER OF WHITE



**SurgeWave® System** on Motiva Flat Black Track

























The **SurgeWave® System** creates smooth, consistent waves in your fabric with the curtains drawn closed – SurgeWave also stacks back to give a neat-and-tidy, minimalistic look.

A variety of SurgeWave Glider options are available for White Tracks including SurgeWave 6mm Ribbon Gliders.

SurgeWave® System on White Silent Glide Track

SurgeWave® System White 6mm Ribbon Gliders









**ALSO AVAILABLE** 

Add a subtle elegance to any décor and be custom-made for a perfect fit with the Beauty of Black Curtain Tracks



**DELUXE** COLLECTION