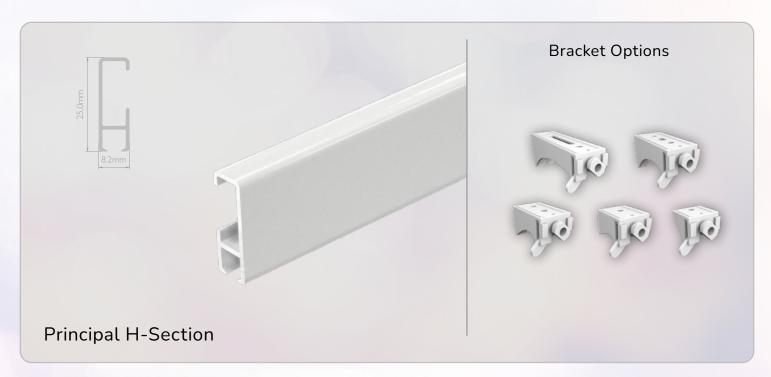

rt of minimalism, with curtain tracks meticulously crafted to harmonize with the aesthetics of crisp and clean interiors. Experience the epitome of minimalist luxury where simplicity reigns supreme.

This collection is designed to suit every type of installation and variety of curtain weights – from sheers through to heavyweight blackout interlined with thermal and acoustic properties. Create an ambiance that's both refreshing and refined by celebrating the serenity of white.

Whether you have a minimalist decor or not, the tracks in this collection effortlessly blend with any interior design, elevating your space to an unparalleled level of sophistication.

## Choose from 9 White Track Profiles



















## THE WONDER OF WHITE



**SurgeWave® System** on Motiva Flat Black Track

























The **SurgeWave® System** creates smooth, consistent waves in your fabric with the curtains drawn closed – SurgeWave also stacks back to give a neat-and-tidy, minimalistic look.

A variety of SurgeWave Glider options are available for White Tracks including SurgeWave 6mm Ribbon Gliders.

SurgeWave® System on White Silent Glide Track

SurgeWave® System White 6mm Ribbon Gliders









**ALSO AVAILABLE** 

Add a subtle elegance to any décor and be custom-made for a perfect fit with the Beauty of Black Curtain Tracks



**DELUXE** COLLECTION