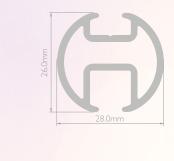

s that transform windows into works of art





White. Where the essence of purity meets the art of minimalism, with curtain tracks meticulously crafted to harmonize with the aesthetics of crisp and clean interiors. Experience the epitome of minimalist luxury where simplicity reigns supreme.

This collection is designed to suit every type of installation and variety of curtain weights – from sheers through to heavyweight blackout interlined with thermal and acoustic properties. Create an ambiance that's both refreshing and refined by celebrating the serenity of white.

Whether you have a minimalist decor or not, the tracks in this collection effortlessly blend with any interior design, elevating your space to an unparalleled level of sophistication.

## Choose from 9 White Track Profiles



















## THE WONDER OF WHITE



**SurgeWave® System** on Motiva Flat Black Track

























The **SurgeWave® System** creates smooth, consistent waves in your fabric with the curtains drawn closed – SurgeWave also stacks back to give a neat-and-tidy, minimalistic look.

A variety of SurgeWave Glider options are available for White Tracks including SurgeWave 6mm Ribbon Gliders.

SurgeWave® System on White Silent Glide Track

SurgeWave® System White 6mm Ribbon Gliders









**ALSO AVAILABLE** 

Add a subtle elegance to any décor and be custom-made for a perfect fit with the Beauty of Black Curtain Tracks



**DELUXE** COLLECTION