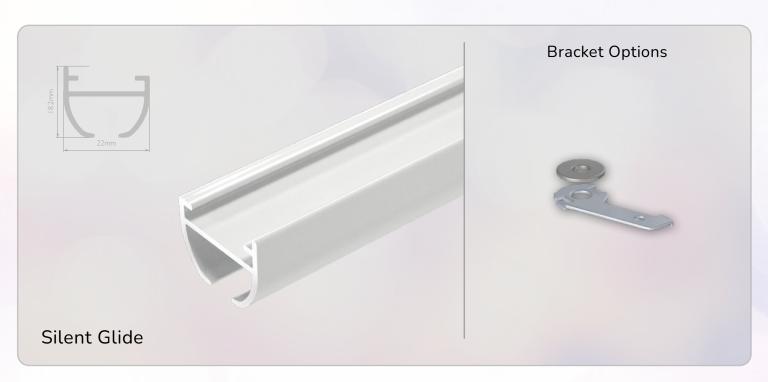

minimalism, with curtain tracks meticulously crafted to harmonize with the aesthetics of crisp and clean interiors. Experience the epitome of minimalist luxury where simplicity reigns supreme.

This collection is designed to suit every type of installation and variety of curtain weights – from sheers through to heavyweight blackout interlined with thermal and acoustic properties. Create an ambiance that's both refreshing and refined by celebrating the serenity of white.

Whether you have a minimalist decor or not, the tracks in this collection effortlessly blend with any interior design, elevating your space to an unparalleled level of sophistication.

## Choose from 9 White Track Profiles



















## THE WONDER OF WHITE



**SurgeWave® System** on Motiva Flat Black Track

























The **SurgeWave® System** creates smooth, consistent waves in your fabric with the curtains drawn closed – SurgeWave also stacks back to give a neat-and-tidy, minimalistic look.

A variety of SurgeWave Glider options are available for White Tracks including SurgeWave 6mm Ribbon Gliders.

SurgeWave® System on White Silent Glide Track

SurgeWave® System White 6mm Ribbon Gliders









**ALSO AVAILABLE** 

Add a subtle elegance to any décor and be custom-made for a perfect fit with the Beauty of Black Curtain Tracks



**DELUXE** COLLECTION