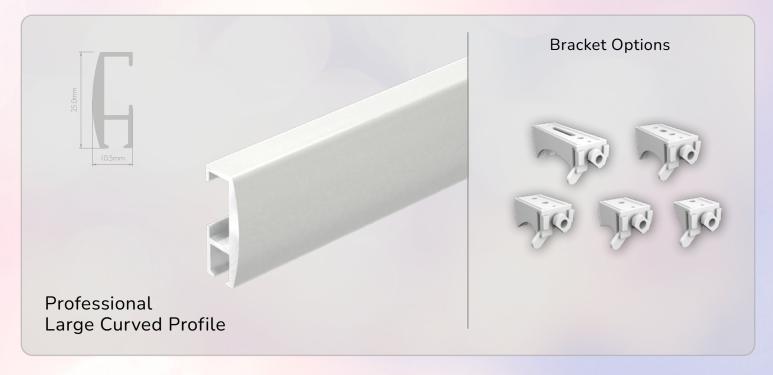

f minimalism, with curtain tracks meticulously crafted to harmonize with the aesthetics of crisp and clean interiors. Experience the epitome of minimalist luxury where simplicity reigns supreme.

This collection is designed to suit every type of installation and variety of curtain weights – from sheers through to heavyweight blackout interlined with thermal and acoustic properties. Create an ambiance that's both refreshing and refined by celebrating the serenity of white.

Whether you have a minimalist decor or not, the tracks in this collection effortlessly blend with any interior design, elevating your space to an unparalleled level of sophistication.

## Choose from 9 White Track Profiles



















## THE WONDER OF WHITE



**SurgeWave® System** on Motiva Flat Black Track

























The **SurgeWave® System** creates smooth, consistent waves in your fabric with the curtains drawn closed – SurgeWave also stacks back to give a neat-and-tidy, minimalistic look.

A variety of SurgeWave Glider options are available for White Tracks including SurgeWave 6mm Ribbon Gliders.

SurgeWave® System on White Silent Glide Track

SurgeWave® System White 6mm Ribbon Gliders









**ALSO AVAILABLE** 

Add a subtle elegance to any décor and be custom-made for a perfect fit with the Beauty of Black Curtain Tracks



**DELUXE** COLLECTION