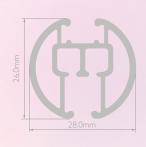

at transform windows into works of art





White. Where the essence of purity meets the art of minimalism, with curtain tracks meticulously crafted to harmonize with the aesthetics of crisp and clean interiors. Experience the epitome of minimalist luxury where simplicity reigns supreme.

This collection is designed to suit every type of installation and variety of curtain weights – from sheers through to heavyweight blackout interlined with thermal and acoustic properties. Create an ambiance that's both refreshing and refined by celebrating the serenity of white.

Whether you have a minimalist decor or not, the tracks in this collection effortlessly blend with any interior design, elevating your space to an unparalleled level of sophistication.

## Choose from 9 White Track Profiles



















## THE WONDER OF WHITE



**SurgeWave® System** on Motiva Flat Black Track

























The **SurgeWave® System** creates smooth, consistent waves in your fabric with the curtains drawn closed – SurgeWave also stacks back to give a neat-and-tidy, minimalistic look.

A variety of SurgeWave Glider options are available for White Tracks including SurgeWave 6mm Ribbon Gliders.

SurgeWave® System on White Silent Glide Track

SurgeWave® System White 6mm Ribbon Gliders









**ALSO AVAILABLE** 

Add a subtle elegance to any décor and be custom-made for a perfect fit with the Beauty of Black Curtain Tracks



**DELUXE** COLLECTION