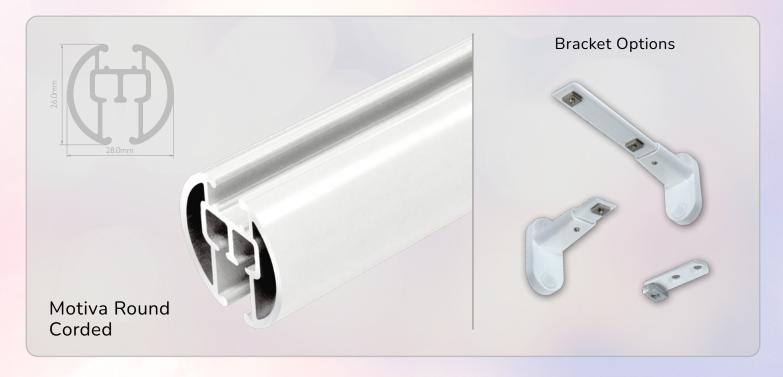

, with curtain tracks meticulously crafted to harmonize with the aesthetics of crisp and clean interiors. Experience the epitome of minimalist luxury where simplicity reigns supreme.

This collection is designed to suit every type of installation and variety of curtain weights – from sheers through to heavyweight blackout interlined with thermal and acoustic properties. Create an ambiance that's both refreshing and refined by celebrating the serenity of white.

Whether you have a minimalist decor or not, the tracks in this collection effortlessly blend with any interior design, elevating your space to an unparalleled level of sophistication.

## Choose from 9 White Track Profiles



















## THE WONDER OF WHITE



**SurgeWave® System** on Motiva Flat Black Track

























The **SurgeWave® System** creates smooth, consistent waves in your fabric with the curtains drawn closed – SurgeWave also stacks back to give a neat-and-tidy, minimalistic look.

A variety of SurgeWave Glider options are available for White Tracks including SurgeWave 6mm Ribbon Gliders.

SurgeWave® System on White Silent Glide Track

SurgeWave® System White 6mm Ribbon Gliders









**ALSO AVAILABLE** 

Add a subtle elegance to any décor and be custom-made for a perfect fit with the Beauty of Black Curtain Tracks



**DELUXE** COLLECTION