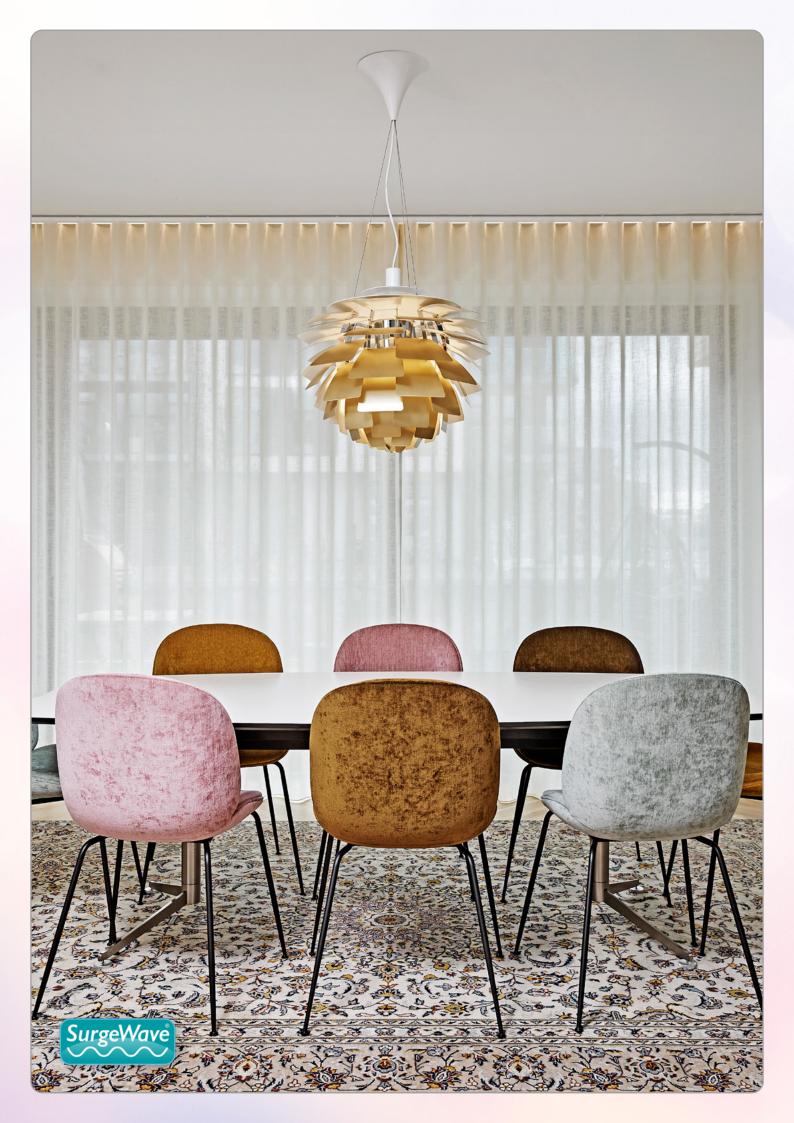

## THE WONDER OF WHITE

**SurgeWave® System** on Motiva Flat Black Track

The **SurgeWave® System** creates smooth, consistent waves in your fabric with the curtains drawn closed – SurgeWave also stacks back to give a neat-and-tidy, minimalistic look.

A variety of SurgeWave Glider options are available for White Tracks including SurgeWave 6mm Ribbon Gliders.

SurgeWave® System on White Silent Glide Track

SurgeWave® System White 6mm Ribbon Gliders

**ALSO AVAILABLE** 