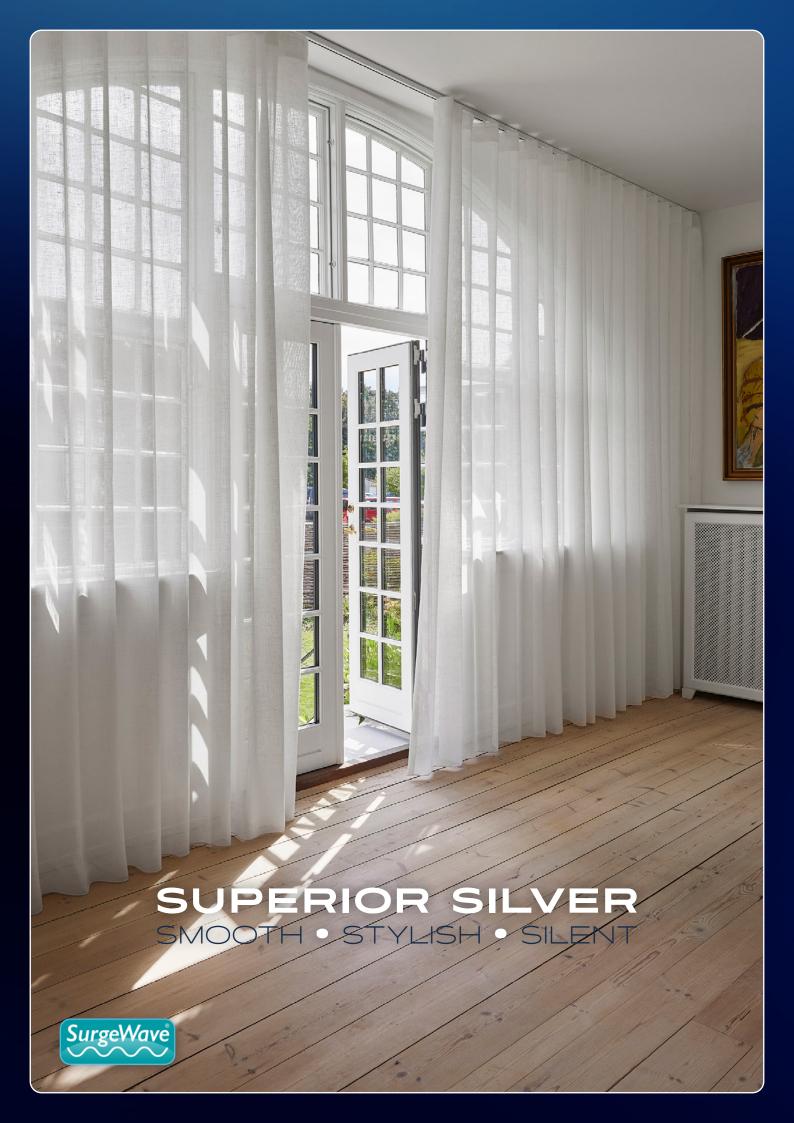

00000000

SUPERIOR SILVER
SMOOTH • STYLISH • SILENT

**DELUXE** COLLECTION

## SUPERIOR SILVER SMOOTH • STYLISH • SILENT

Indulge in luxury and excellence with our high-end products featured in the splendour of our Superior Silver Tracks

Silver is a timeless and adaptable element that can enhance any room or space - our assortment of silver curtain tracks exhibits exceptional workmanship and presents an ideal means to incorporate elegance and fashion into your forthcoming ventures.

## SUPERIOR SILVER

SMOOTH • STYLISH • SILENT

The **SurgeWave® System** creates smooth, consistent waves in your fabric with the curtains drawn closed – **SurgeWave®** also stacks back to give a neat-and-tidy, minimalistic look.