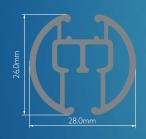

with our high-end products featured in the splendour of our Superior Silver Tracks





Silver is a timeless and adaptable element that can enhance any room or space - our assortment of silver curtain tracks exhibits exceptional workmanship and presents an ideal means to incorporate elegance and fashion into your forthcoming ventures.

This collection is designed to suit every type of installation and variety of curtain weights – from sheers through to heavyweight blackout interlined with thermal and acoustic properties.

The silver powder coated finish is not only stylish, it also ensures a smoother gliding action for near silent running tracks. They are easy to install and require low upkeep, making them the perfect selection for any window.

## Choose from 9 Silver Track Profiles









































## SUPERIOR SILVER

SMOOTH • STYLISH • SILENT



The **SurgeWave® System** creates smooth, consistent waves in your fabric with the curtains drawn closed – **SurgeWave®** also stacks back to give a neat-and-tidy, minimalistic look.

A variety of SurgeWave Glider options are available for Silver Tracks including **SurgeWave® 6mm Ribbon Gliders** 











**ALSO AVAILABLE** 

Add a subtle elegance to any décor and be custom-made for a perfect fit with the Beauty of Black Curtain Tracks



**DELUXE** COLLECTION