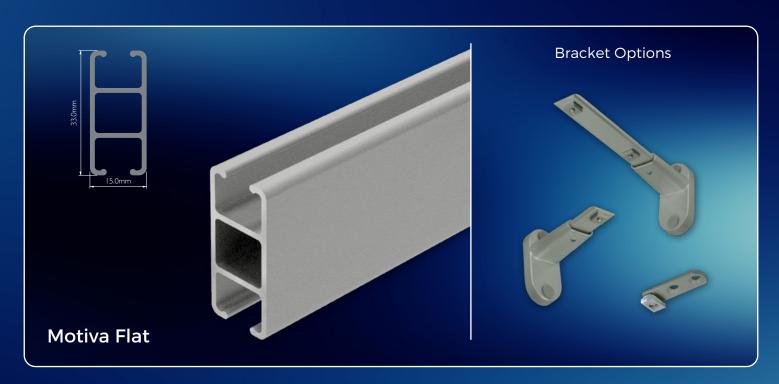

featured in the splendour of our Superior Silver Tracks





Silver is a timeless and adaptable element that can enhance any room or space - our assortment of silver curtain tracks exhibits exceptional workmanship and presents an ideal means to incorporate elegance and fashion into your forthcoming ventures.

This collection is designed to suit every type of installation and variety of curtain weights – from sheers through to heavyweight blackout interlined with thermal and acoustic properties.

The silver powder coated finish is not only stylish, it also ensures a smoother gliding action for near silent running tracks. They are easy to install and require low upkeep, making them the perfect selection for any window.

## Choose from 9 Silver Track Profiles









































## SUPERIOR SILVER

SMOOTH • STYLISH • SILENT



The **SurgeWave® System** creates smooth, consistent waves in your fabric with the curtains drawn closed – **SurgeWave®** also stacks back to give a neat-and-tidy, minimalistic look.

A variety of SurgeWave Glider options are available for Silver Tracks including **SurgeWave® 6mm Ribbon Gliders** 











**ALSO AVAILABLE** 

Add a subtle elegance to any décor and be custom-made for a perfect fit with the Beauty of Black Curtain Tracks



**DELUXE** COLLECTION