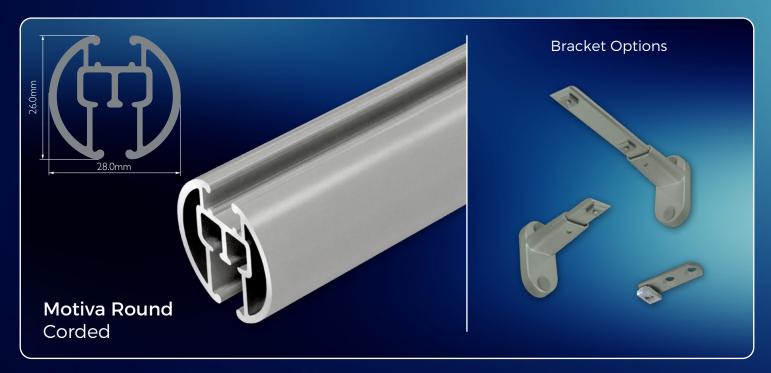

ured in the splendour of our Superior Silver Tracks





Silver is a timeless and adaptable element that can enhance any room or space - our assortment of silver curtain tracks exhibits exceptional workmanship and presents an ideal means to incorporate elegance and fashion into your forthcoming ventures.

This collection is designed to suit every type of installation and variety of curtain weights – from sheers through to heavyweight blackout interlined with thermal and acoustic properties.

The silver powder coated finish is not only stylish, it also ensures a smoother gliding action for near silent running tracks. They are easy to install and require low upkeep, making them the perfect selection for any window.

## Choose from 9 Silver Track Profiles









































## SUPERIOR SILVER

SMOOTH • STYLISH • SILENT



The **SurgeWave® System** creates smooth, consistent waves in your fabric with the curtains drawn closed – **SurgeWave®** also stacks back to give a neat-and-tidy, minimalistic look.

A variety of SurgeWave Glider options are available for Silver Tracks including **SurgeWave® 6mm Ribbon Gliders** 











**ALSO AVAILABLE** 

Add a subtle elegance to any décor and be custom-made for a perfect fit with the Beauty of Black Curtain Tracks



**DELUXE** COLLECTION