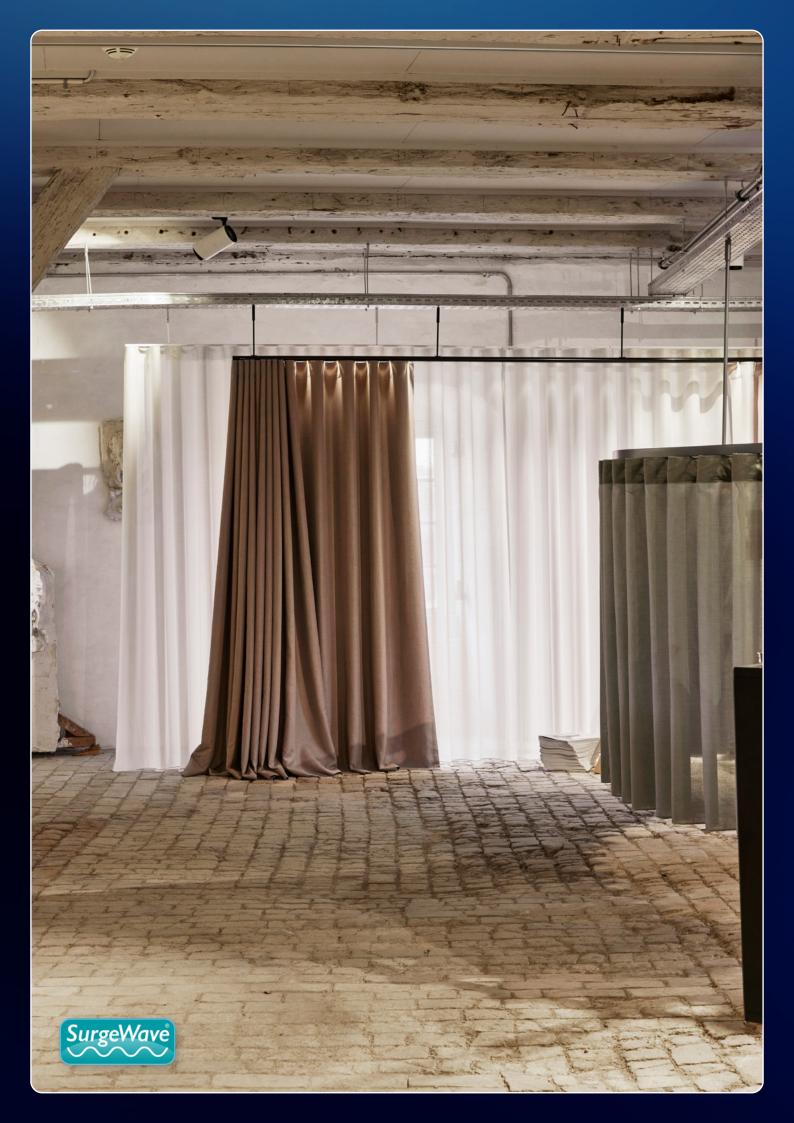

This collection is designed to suit every type of installation and variety of curtain weights – from sheers through to heavyweight blackout interlined with thermal and acoustic properties.

The silver powder coated finish is not only stylish, it also ensures a smoother gliding action for near silent running tracks. They are easy to install and require low upkeep, making them the perfect selection for any window.