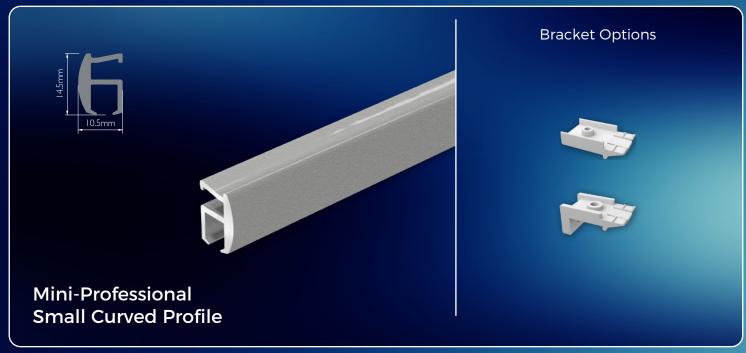

products featured in the splendour of our Superior Silver Tracks





Silver is a timeless and adaptable element that can enhance any room or space - our assortment of silver curtain tracks exhibits exceptional workmanship and presents an ideal means to incorporate elegance and fashion into your forthcoming ventures.

This collection is designed to suit every type of installation and variety of curtain weights – from sheers through to heavyweight blackout interlined with thermal and acoustic properties.

The silver powder coated finish is not only stylish, it also ensures a smoother gliding action for near silent running tracks. They are easy to install and require low upkeep, making them the perfect selection for any window.

## Choose from 9 Silver Track Profiles









































## SUPERIOR SILVER

SMOOTH • STYLISH • SILENT



The **SurgeWave® System** creates smooth, consistent waves in your fabric with the curtains drawn closed – **SurgeWave®** also stacks back to give a neat-and-tidy, minimalistic look.

A variety of SurgeWave Glider options are available for Silver Tracks including **SurgeWave® 6mm Ribbon Gliders** 











**ALSO AVAILABLE** 

Add a subtle elegance to any décor and be custom-made for a perfect fit with the Beauty of Black Curtain Tracks



**DELUXE** COLLECTION