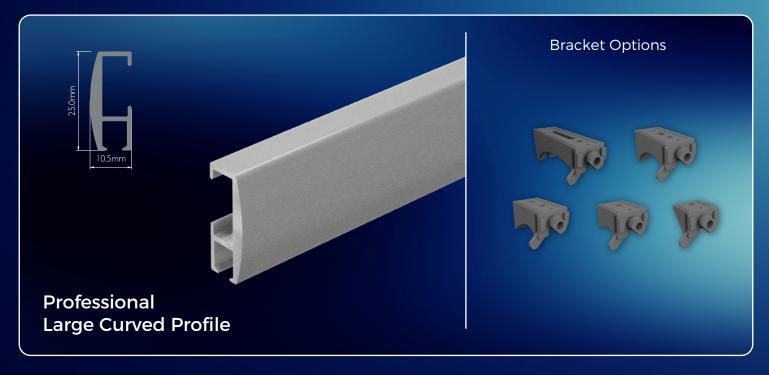

roducts featured in the splendour of our Superior Silver Tracks





Silver is a timeless and adaptable element that can enhance any room or space - our assortment of silver curtain tracks exhibits exceptional workmanship and presents an ideal means to incorporate elegance and fashion into your forthcoming ventures.

This collection is designed to suit every type of installation and variety of curtain weights – from sheers through to heavyweight blackout interlined with thermal and acoustic properties.

The silver powder coated finish is not only stylish, it also ensures a smoother gliding action for near silent running tracks. They are easy to install and require low upkeep, making them the perfect selection for any window.

## Choose from 9 Silver Track Profiles









































## SUPERIOR SILVER

SMOOTH • STYLISH • SILENT



The **SurgeWave® System** creates smooth, consistent waves in your fabric with the curtains drawn closed – **SurgeWave®** also stacks back to give a neat-and-tidy, minimalistic look.

A variety of SurgeWave Glider options are available for Silver Tracks including **SurgeWave® 6mm Ribbon Gliders** 











**ALSO AVAILABLE** 

Add a subtle elegance to any décor and be custom-made for a perfect fit with the Beauty of Black Curtain Tracks



**DELUXE** COLLECTION