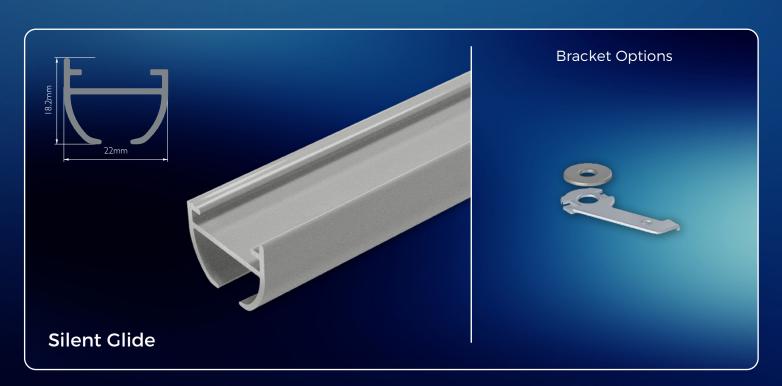

ducts featured in the splendour of our Superior Silver Tracks





Silver is a timeless and adaptable element that can enhance any room or space - our assortment of silver curtain tracks exhibits exceptional workmanship and presents an ideal means to incorporate elegance and fashion into your forthcoming ventures.

This collection is designed to suit every type of installation and variety of curtain weights – from sheers through to heavyweight blackout interlined with thermal and acoustic properties.

The silver powder coated finish is not only stylish, it also ensures a smoother gliding action for near silent running tracks. They are easy to install and require low upkeep, making them the perfect selection for any window.

## Choose from 9 Silver Track Profiles









































## SUPERIOR SILVER

SMOOTH • STYLISH • SILENT



The **SurgeWave® System** creates smooth, consistent waves in your fabric with the curtains drawn closed – **SurgeWave®** also stacks back to give a neat-and-tidy, minimalistic look.

A variety of SurgeWave Glider options are available for Silver Tracks including **SurgeWave® 6mm Ribbon Gliders** 











**ALSO AVAILABLE** 

Add a subtle elegance to any décor and be custom-made for a perfect fit with the Beauty of Black Curtain Tracks



**DELUXE** COLLECTION