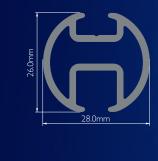

ence with our high-end products featured in the splendour of our Superior Silver Tracks





Silver is a timeless and adaptable element that can enhance any room or space - our assortment of silver curtain tracks exhibits exceptional workmanship and presents an ideal means to incorporate elegance and fashion into your forthcoming ventures.

This collection is designed to suit every type of installation and variety of curtain weights – from sheers through to heavyweight blackout interlined with thermal and acoustic properties.

The silver powder coated finish is not only stylish, it also ensures a smoother gliding action for near silent running tracks. They are easy to install and require low upkeep, making them the perfect selection for any window.

## Choose from 9 Silver Track Profiles









































## SUPERIOR SILVER

SMOOTH • STYLISH • SILENT



The **SurgeWave® System** creates smooth, consistent waves in your fabric with the curtains drawn closed – **SurgeWave®** also stacks back to give a neat-and-tidy, minimalistic look.

A variety of SurgeWave Glider options are available for Silver Tracks including **SurgeWave® 6mm Ribbon Gliders** 











**ALSO AVAILABLE** 

Add a subtle elegance to any décor and be custom-made for a perfect fit with the Beauty of Black Curtain Tracks



**DELUXE** COLLECTION