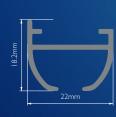

r high-end products featured in the splendour of our Superior Silver Tracks





Silver is a timeless and adaptable element that can enhance any room or space - our assortment of silver curtain tracks exhibits exceptional workmanship and presents an ideal means to incorporate elegance and fashion into your forthcoming ventures.

This collection is designed to suit every type of installation and variety of curtain weights – from sheers through to heavyweight blackout interlined with thermal and acoustic properties.

The silver powder coated finish is not only stylish, it also ensures a smoother gliding action for near silent running tracks. They are easy to install and require low upkeep, making them the perfect selection for any window.

## Choose from 9 Silver Track Profiles









































## SUPERIOR SILVER

SMOOTH • STYLISH • SILENT



The **SurgeWave® System** creates smooth, consistent waves in your fabric with the curtains drawn closed – **SurgeWave®** also stacks back to give a neat-and-tidy, minimalistic look.

A variety of SurgeWave Glider options are available for Silver Tracks including **SurgeWave® 6mm Ribbon Gliders** 











**ALSO AVAILABLE** 

Add a subtle elegance to any décor and be custom-made for a perfect fit with the Beauty of Black Curtain Tracks



**DELUXE** COLLECTION