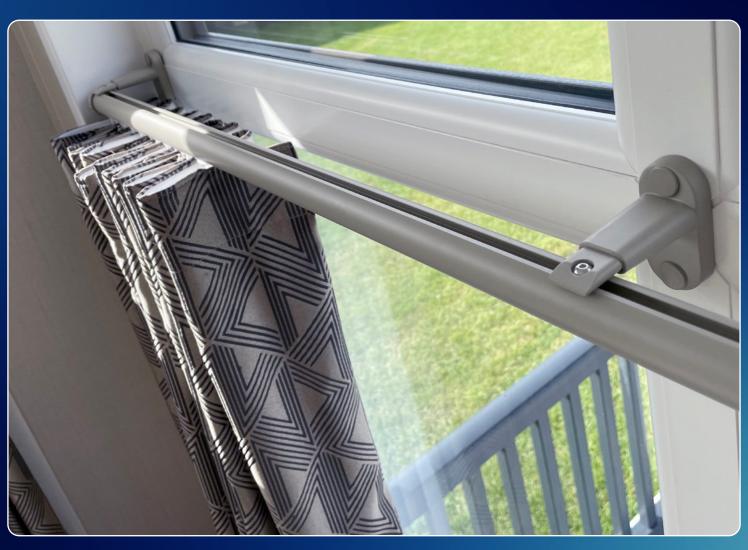

## SUPERIOR SILVER SMOOTH • STYLISH • SILENT

Indulge in luxury and excellence with our high-end products featured in the splendour of our Superior Silver Tracks

Silver is a timeless and adaptable element that can enhance any room or space - our assortment of silver curtain tracks exhibits exceptional workmanship and presents an ideal means to incorporate elegance and fashion into your forthcoming ventures.

This collection is designed to suit every type of installation and variety of curtain weights – from sheers through to heavyweight blackout interlined with thermal and acoustic properties.

The silver powder coated finish is not only stylish, it also ensures a smoother gliding action for near silent running tracks. They are easy to install and require low upkeep, making them the perfect selection for any window.

## Choose from 9 Silver Track Profiles