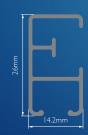

high-end products featured in the splendour of our Superior Silver Tracks





Silver is a timeless and adaptable element that can enhance any room or space - our assortment of silver curtain tracks exhibits exceptional workmanship and presents an ideal means to incorporate elegance and fashion into your forthcoming ventures.

This collection is designed to suit every type of installation and variety of curtain weights – from sheers through to heavyweight blackout interlined with thermal and acoustic properties.

The silver powder coated finish is not only stylish, it also ensures a smoother gliding action for near silent running tracks. They are easy to install and require low upkeep, making them the perfect selection for any window.

## Choose from 9 Silver Track Profiles









































## SUPERIOR SILVER

SMOOTH • STYLISH • SILENT



The **SurgeWave® System** creates smooth, consistent waves in your fabric with the curtains drawn closed – **SurgeWave®** also stacks back to give a neat-and-tidy, minimalistic look.

A variety of SurgeWave Glider options are available for Silver Tracks including **SurgeWave® 6mm Ribbon Gliders** 











**ALSO AVAILABLE** 

Add a subtle elegance to any décor and be custom-made for a perfect fit with the Beauty of Black Curtain Tracks



**DELUXE** COLLECTION