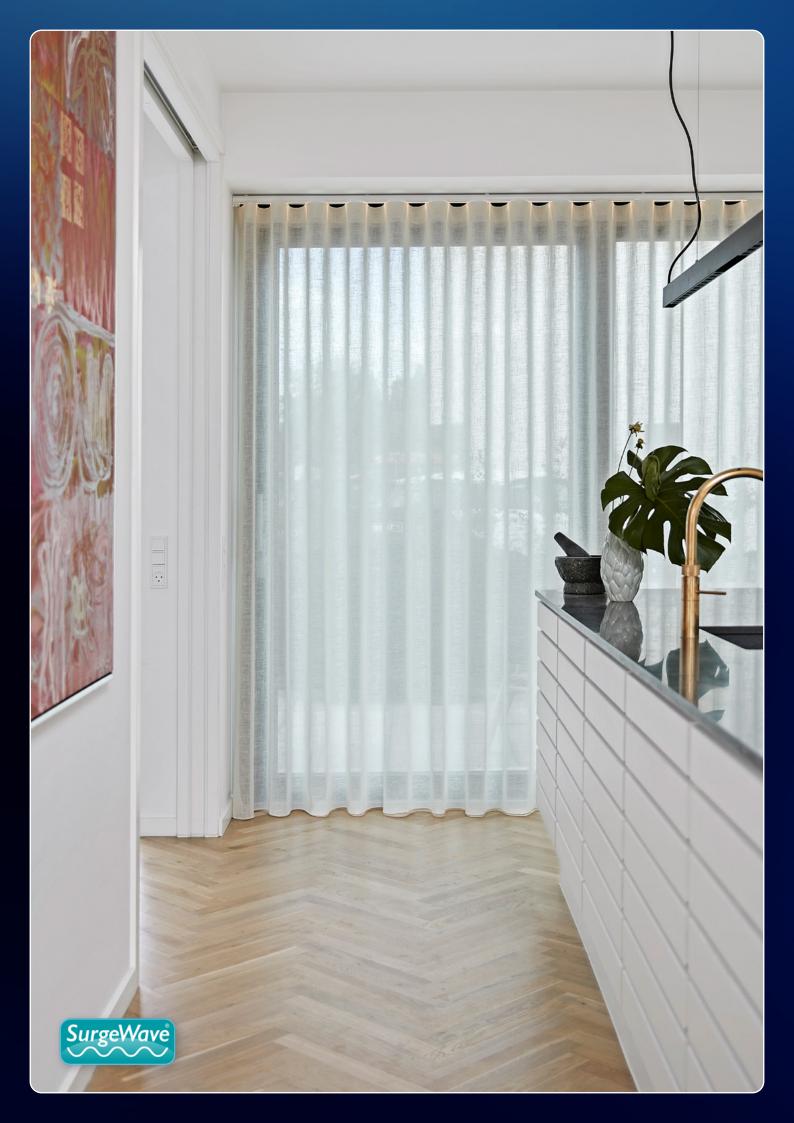

## SUPERIOR SILVER

SMOOTH • STYLISH • SILENT

The **SurgeWave® System** creates smooth, consistent waves in your fabric with the curtains drawn closed – **SurgeWave®** also stacks back to give a neat-and-tidy, minimalistic look.