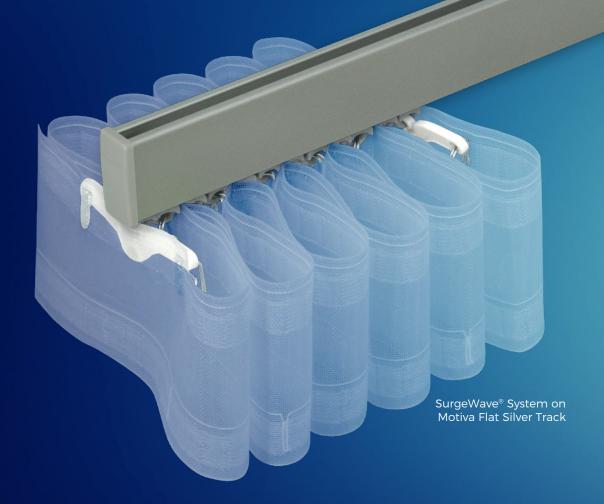

## SUPERIOR SILVER

SMOOTH • STYLISH • SILENT

The **SurgeWave® System** creates smooth, consistent waves in your fabric with the curtains drawn closed – **SurgeWave®** also stacks back to give a neat-and-tidy, minimalistic look.

A variety of SurgeWave Glider options are available for Silver Tracks including **SurgeWave® 6mm Ribbon Gliders** 

**ALSO AVAILABLE** 

Add a subtle elegance to any décor and be custom-made for a perfect fit with the Beauty of Black Curtain Tracks