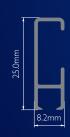

h our high-end products featured in the splendour of our Superior Silver Tracks





Silver is a timeless and adaptable element that can enhance any room or space - our assortment of silver curtain tracks exhibits exceptional workmanship and presents an ideal means to incorporate elegance and fashion into your forthcoming ventures.

This collection is designed to suit every type of installation and variety of curtain weights – from sheers through to heavyweight blackout interlined with thermal and acoustic properties.

The silver powder coated finish is not only stylish, it also ensures a smoother gliding action for near silent running tracks. They are easy to install and require low upkeep, making them the perfect selection for any window.

## Choose from 9 Silver Track Profiles









































## SUPERIOR SILVER

SMOOTH • STYLISH • SILENT



The **SurgeWave® System** creates smooth, consistent waves in your fabric with the curtains drawn closed – **SurgeWave®** also stacks back to give a neat-and-tidy, minimalistic look.

A variety of SurgeWave Glider options are available for Silver Tracks including **SurgeWave® 6mm Ribbon Gliders** 











**ALSO AVAILABLE** 

Add a subtle elegance to any décor and be custom-made for a perfect fit with the Beauty of Black Curtain Tracks



**DELUXE** COLLECTION