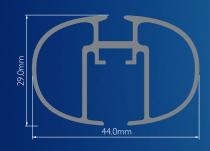

ce with our high-end products featured in the splendour of our Superior Silver Tracks





Silver is a timeless and adaptable element that can enhance any room or space - our assortment of silver curtain tracks exhibits exceptional workmanship and presents an ideal means to incorporate elegance and fashion into your forthcoming ventures.

This collection is designed to suit every type of installation and variety of curtain weights – from sheers through to heavyweight blackout interlined with thermal and acoustic properties.

The silver powder coated finish is not only stylish, it also ensures a smoother gliding action for near silent running tracks. They are easy to install and require low upkeep, making them the perfect selection for any window.

## Choose from 9 Silver Track Profiles









































## SUPERIOR SILVER

SMOOTH • STYLISH • SILENT



The **SurgeWave® System** creates smooth, consistent waves in your fabric with the curtains drawn closed – **SurgeWave®** also stacks back to give a neat-and-tidy, minimalistic look.

A variety of SurgeWave Glider options are available for Silver Tracks including **SurgeWave® 6mm Ribbon Gliders** 











**ALSO AVAILABLE** 

Add a subtle elegance to any décor and be custom-made for a perfect fit with the Beauty of Black Curtain Tracks



**DELUXE** COLLECTION