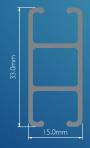

gh-end products featured in the splendour of our Superior Silver Tracks





Silver is a timeless and adaptable element that can enhance any room or space - our assortment of silver curtain tracks exhibits exceptional workmanship and presents an ideal means to incorporate elegance and fashion into your forthcoming ventures.

This collection is designed to suit every type of installation and variety of curtain weights – from sheers through to heavyweight blackout interlined with thermal and acoustic properties.

The silver powder coated finish is not only stylish, it also ensures a smoother gliding action for near silent running tracks. They are easy to install and require low upkeep, making them the perfect selection for any window.

## Choose from 9 Silver Track Profiles









































## SUPERIOR SILVER

SMOOTH • STYLISH • SILENT



The **SurgeWave® System** creates smooth, consistent waves in your fabric with the curtains drawn closed – **SurgeWave®** also stacks back to give a neat-and-tidy, minimalistic look.

A variety of SurgeWave Glider options are available for Silver Tracks including **SurgeWave® 6mm Ribbon Gliders** 











**ALSO AVAILABLE** 

Add a subtle elegance to any décor and be custom-made for a perfect fit with the Beauty of Black Curtain Tracks



**DELUXE** COLLECTION