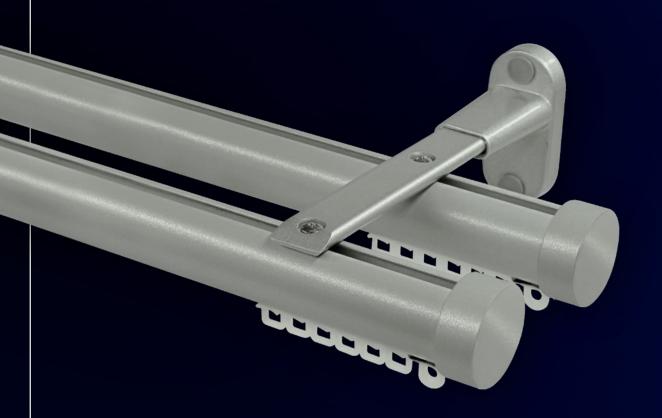

This collection is designed to suit every type of installation and variety of curtain weights – from sheers through to heavyweight blackout interlined with thermal and acoustic properties.

The silver powder coated finish is not only stylish, it also ensures a smoother gliding action for near silent running tracks. They are easy to install and require low upkeep, making them the perfect selection for any window.

## Choose from 9 Silver Track Profiles