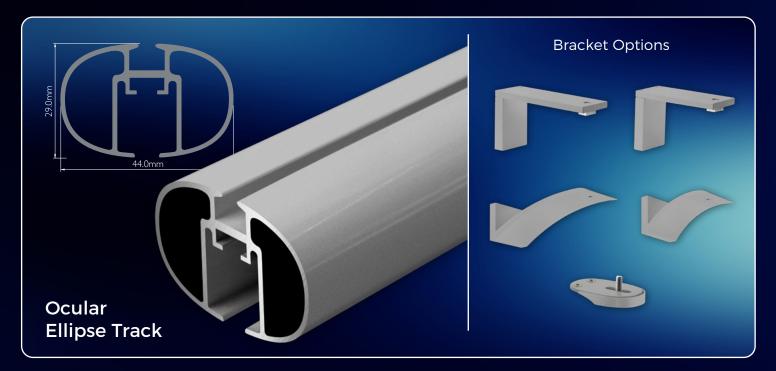

s featured in the splendour of our Superior Silver Tracks





Silver is a timeless and adaptable element that can enhance any room or space - our assortment of silver curtain tracks exhibits exceptional workmanship and presents an ideal means to incorporate elegance and fashion into your forthcoming ventures.

This collection is designed to suit every type of installation and variety of curtain weights – from sheers through to heavyweight blackout interlined with thermal and acoustic properties.

The silver powder coated finish is not only stylish, it also ensures a smoother gliding action for near silent running tracks. They are easy to install and require low upkeep, making them the perfect selection for any window.

## Choose from 9 Silver Track Profiles









































## SUPERIOR SILVER

SMOOTH • STYLISH • SILENT



The **SurgeWave® System** creates smooth, consistent waves in your fabric with the curtains drawn closed – **SurgeWave®** also stacks back to give a neat-and-tidy, minimalistic look.

A variety of SurgeWave Glider options are available for Silver Tracks including **SurgeWave® 6mm Ribbon Gliders** 











**ALSO AVAILABLE** 

Add a subtle elegance to any décor and be custom-made for a perfect fit with the Beauty of Black Curtain Tracks



**DELUXE** COLLECTION