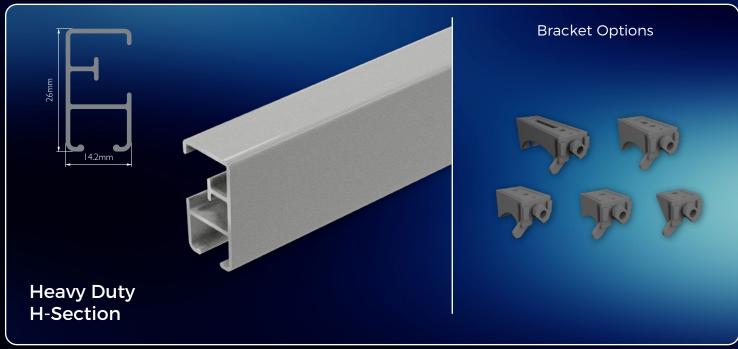

cts featured in the splendour of our Superior Silver Tracks





Silver is a timeless and adaptable element that can enhance any room or space - our assortment of silver curtain tracks exhibits exceptional workmanship and presents an ideal means to incorporate elegance and fashion into your forthcoming ventures.

This collection is designed to suit every type of installation and variety of curtain weights – from sheers through to heavyweight blackout interlined with thermal and acoustic properties.

The silver powder coated finish is not only stylish, it also ensures a smoother gliding action for near silent running tracks. They are easy to install and require low upkeep, making them the perfect selection for any window.

## Choose from 9 Silver Track Profiles









































## SUPERIOR SILVER

SMOOTH • STYLISH • SILENT



The **SurgeWave® System** creates smooth, consistent waves in your fabric with the curtains drawn closed – **SurgeWave®** also stacks back to give a neat-and-tidy, minimalistic look.

A variety of SurgeWave Glider options are available for Silver Tracks including **SurgeWave® 6mm Ribbon Gliders** 











**ALSO AVAILABLE** 

Add a subtle elegance to any décor and be custom-made for a perfect fit with the Beauty of Black Curtain Tracks



**DELUXE** COLLECTION