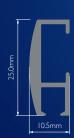

our high-end products featured in the splendour of our Superior Silver Tracks





Silver is a timeless and adaptable element that can enhance any room or space - our assortment of silver curtain tracks exhibits exceptional workmanship and presents an ideal means to incorporate elegance and fashion into your forthcoming ventures.

This collection is designed to suit every type of installation and variety of curtain weights – from sheers through to heavyweight blackout interlined with thermal and acoustic properties.

The silver powder coated finish is not only stylish, it also ensures a smoother gliding action for near silent running tracks. They are easy to install and require low upkeep, making them the perfect selection for any window.

## Choose from 9 Silver Track Profiles









































## SUPERIOR SILVER

SMOOTH • STYLISH • SILENT



The **SurgeWave® System** creates smooth, consistent waves in your fabric with the curtains drawn closed – **SurgeWave®** also stacks back to give a neat-and-tidy, minimalistic look.

A variety of SurgeWave Glider options are available for Silver Tracks including **SurgeWave® 6mm Ribbon Gliders** 











**ALSO AVAILABLE** 

Add a subtle elegance to any décor and be custom-made for a perfect fit with the Beauty of Black Curtain Tracks



**DELUXE** COLLECTION