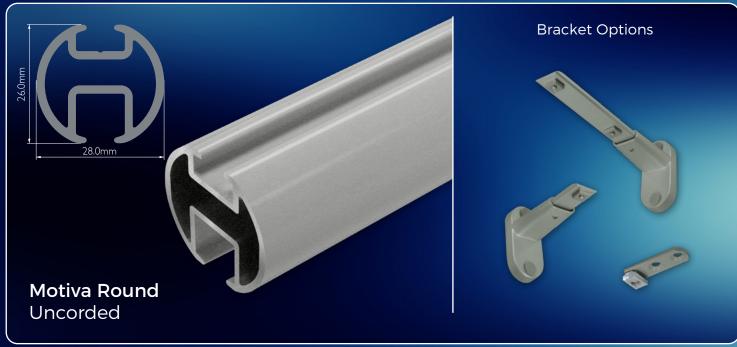

atured in the splendour of our Superior Silver Tracks





Silver is a timeless and adaptable element that can enhance any room or space - our assortment of silver curtain tracks exhibits exceptional workmanship and presents an ideal means to incorporate elegance and fashion into your forthcoming ventures.

This collection is designed to suit every type of installation and variety of curtain weights – from sheers through to heavyweight blackout interlined with thermal and acoustic properties.

The silver powder coated finish is not only stylish, it also ensures a smoother gliding action for near silent running tracks. They are easy to install and require low upkeep, making them the perfect selection for any window.

## Choose from 9 Silver Track Profiles









































## SUPERIOR SILVER

SMOOTH • STYLISH • SILENT



The **SurgeWave® System** creates smooth, consistent waves in your fabric with the curtains drawn closed – **SurgeWave®** also stacks back to give a neat-and-tidy, minimalistic look.

A variety of SurgeWave Glider options are available for Silver Tracks including **SurgeWave® 6mm Ribbon Gliders** 











**ALSO AVAILABLE** 

Add a subtle elegance to any décor and be custom-made for a perfect fit with the Beauty of Black Curtain Tracks



**DELUXE** COLLECTION