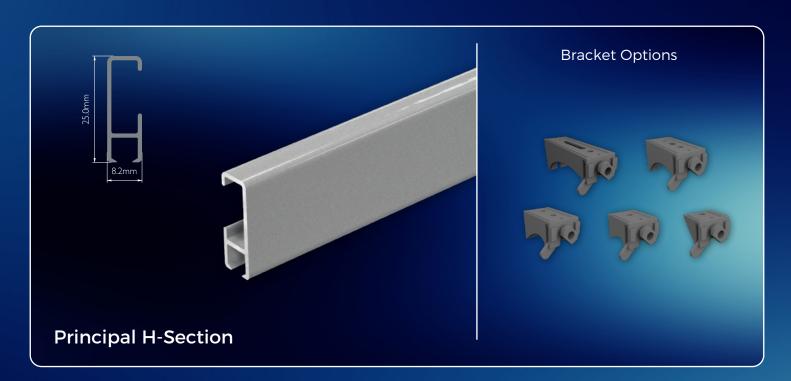

nd products featured in the splendour of our Superior Silver Tracks





Silver is a timeless and adaptable element that can enhance any room or space - our assortment of silver curtain tracks exhibits exceptional workmanship and presents an ideal means to incorporate elegance and fashion into your forthcoming ventures.

This collection is designed to suit every type of installation and variety of curtain weights – from sheers through to heavyweight blackout interlined with thermal and acoustic properties.

The silver powder coated finish is not only stylish, it also ensures a smoother gliding action for near silent running tracks. They are easy to install and require low upkeep, making them the perfect selection for any window.

## Choose from 9 Silver Track Profiles









































## SUPERIOR SILVER

SMOOTH • STYLISH • SILENT



The **SurgeWave® System** creates smooth, consistent waves in your fabric with the curtains drawn closed – **SurgeWave®** also stacks back to give a neat-and-tidy, minimalistic look.

A variety of SurgeWave Glider options are available for Silver Tracks including **SurgeWave® 6mm Ribbon Gliders** 











**ALSO AVAILABLE** 

Add a subtle elegance to any décor and be custom-made for a perfect fit with the Beauty of Black Curtain Tracks



**DELUXE** COLLECTION