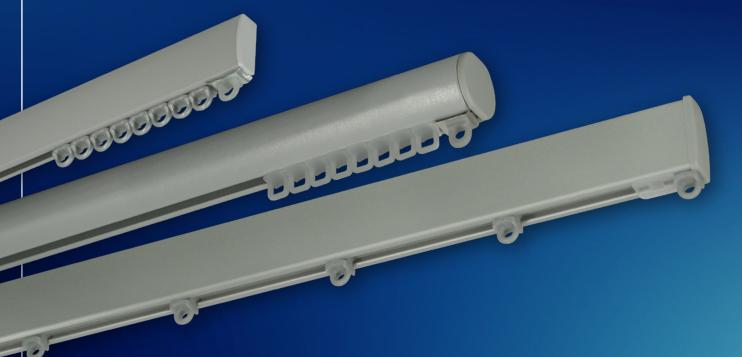

heavyweight blackout interlined with thermal and acoustic properties.

Crafted from premium materials, our Black Profiles come in a diverse range of designs, catering to different interior aesthetics. They boast easy installation and minimal maintenance, ensuring they are the ideal choice for any window or space divider.

#### Choose from 9 Black Track Profiles





















## Beauty of Black



SurgeWave® System on Motiva Flat Black Track





















# Beauty of Black SurgeWave



The SurgeWave® System creates smooth, consistent waves in your fabric with the curtains drawn closed - SurgeWave® also stacks back to give a neat-and-tidy, minimalistic look.

A variety of SurgeWave Clider options are available for Black Tracks including SurgeWave® 6mm Ribbon Gliders













**ALSO AVAILABLE** 

### SUPERIOR SILVER

SMOOTH • STYLISH • SILENT

Indulge in luxury and excellence with our high-end products featured in the Splendour of our Superior Silver.



**DELUXE** COLLECTION