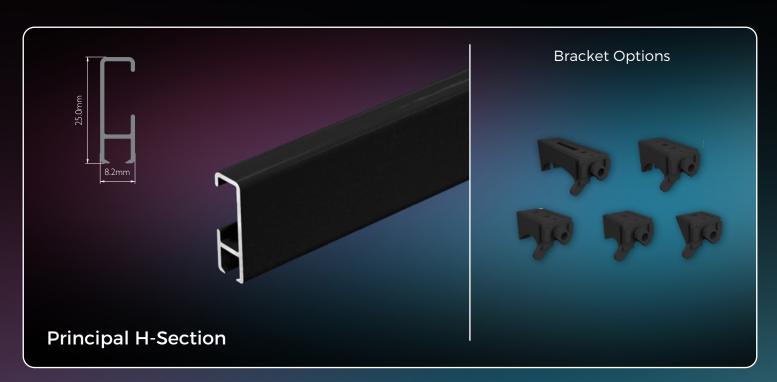

s versatile and enduring options for elevating your spaces. Our selection of black curtain tracks showcases impeccable craftsmanship and provides a perfect avenue to infuse sophistication and style into your upcoming projects.

This collection is designed to suit every type of installation and variety of curtain weights - from sheers through to heavyweight blackout interlined with thermal and acoustic properties.

Crafted from premium materials, our Black Profiles come in a diverse range of designs, catering to different interior aesthetics. They boast easy installation and minimal maintenance, ensuring they are the ideal choice for any window or space divider.

#### Choose from 9 Black Track Profiles





















## Beauty of Black



SurgeWave® System on Motiva Flat Black Track





















# Beauty of Black SurgeWave



The SurgeWave® System creates smooth, consistent waves in your fabric with the curtains drawn closed - SurgeWave® also stacks back to give a neat-and-tidy, minimalistic look.

A variety of SurgeWave Clider options are available for Black Tracks including SurgeWave® 6mm Ribbon Gliders













**ALSO AVAILABLE** 

### SUPERIOR SILVER

SMOOTH • STYLISH • SILENT

Indulge in luxury and excellence with our high-end products featured in the Splendour of our Superior Silver.



**DELUXE** COLLECTION