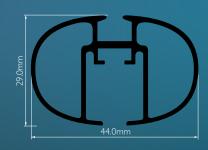

r a perfect fit with the Beauty of Black Curtain Tracks





The Beauty of Black offers versatile and enduring options for elevating your spaces. Our selection of black curtain tracks showcases impeccable craftsmanship and provides a perfect avenue to infuse sophistication and style into your upcoming projects.

This collection is designed to suit every type of installation and variety of curtain weights - from sheers through to heavyweight blackout interlined with thermal and acoustic properties.

Crafted from premium materials, our Black Profiles come in a diverse range of designs, catering to different interior aesthetics. They boast easy installation and minimal maintenance, ensuring they are the ideal choice for any window or space divider.

#### Choose from 9 Black Track Profiles





















## Beauty of Black



SurgeWave® System on Motiva Flat Black Track





















# Beauty of Black SurgeWave



The SurgeWave® System creates smooth, consistent waves in your fabric with the curtains drawn closed - SurgeWave® also stacks back to give a neat-and-tidy, minimalistic look.

A variety of SurgeWave Clider options are available for Black Tracks including SurgeWave® 6mm Ribbon Gliders













**ALSO AVAILABLE** 

### SUPERIOR SILVER

SMOOTH • STYLISH • SILENT

Indulge in luxury and excellence with our high-end products featured in the Splendour of our Superior Silver.



**DELUXE** COLLECTION