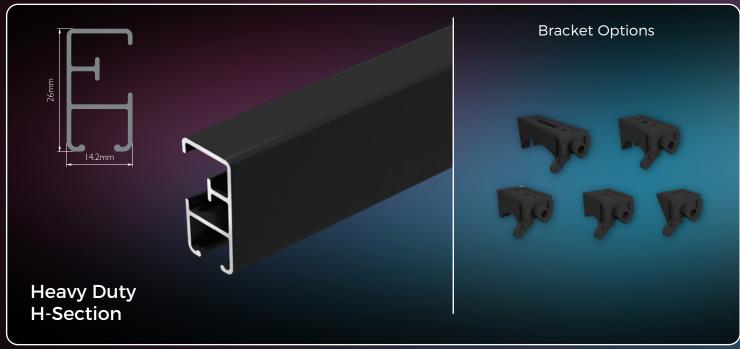

ile and enduring options for elevating your spaces. Our selection of black curtain tracks showcases impeccable craftsmanship and provides a perfect avenue to infuse sophistication and style into your upcoming projects.

This collection is designed to suit every type of installation and variety of curtain weights - from sheers through to heavyweight blackout interlined with thermal and acoustic properties.

Crafted from premium materials, our Black Profiles come in a diverse range of designs, catering to different interior aesthetics. They boast easy installation and minimal maintenance, ensuring they are the ideal choice for any window or space divider.

#### Choose from 9 Black Track Profiles





















## Beauty of Black



SurgeWave® System on Motiva Flat Black Track





















# Beauty of Black SurgeWave



The SurgeWave® System creates smooth, consistent waves in your fabric with the curtains drawn closed - SurgeWave® also stacks back to give a neat-and-tidy, minimalistic look.

A variety of SurgeWave Clider options are available for Black Tracks including SurgeWave® 6mm Ribbon Gliders













**ALSO AVAILABLE** 

### SUPERIOR SILVER

SMOOTH • STYLISH • SILENT

Indulge in luxury and excellence with our high-end products featured in the Splendour of our Superior Silver.



**DELUXE** COLLECTION