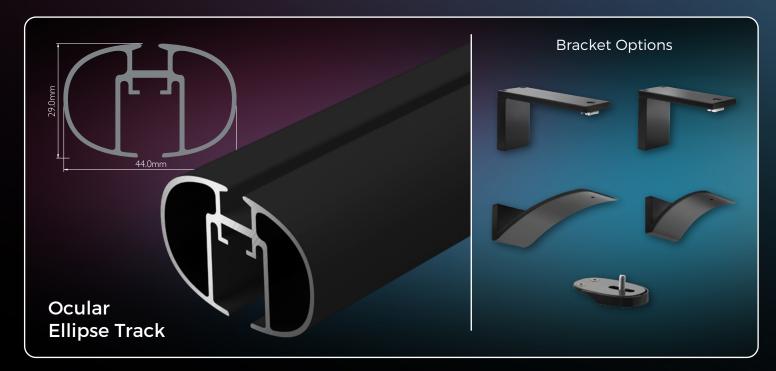

e and enduring options for elevating your spaces. Our selection of black curtain tracks showcases impeccable craftsmanship and provides a perfect avenue to infuse sophistication and style into your upcoming projects.

This collection is designed to suit every type of installation and variety of curtain weights - from sheers through to heavyweight blackout interlined with thermal and acoustic properties.

Crafted from premium materials, our Black Profiles come in a diverse range of designs, catering to different interior aesthetics. They boast easy installation and minimal maintenance, ensuring they are the ideal choice for any window or space divider.

#### Choose from 9 Black Track Profiles





















## Beauty of Black



SurgeWave® System on Motiva Flat Black Track





















# Beauty of Black SurgeWave



The SurgeWave® System creates smooth, consistent waves in your fabric with the curtains drawn closed - SurgeWave® also stacks back to give a neat-and-tidy, minimalistic look.

A variety of SurgeWave Clider options are available for Black Tracks including SurgeWave® 6mm Ribbon Gliders













**ALSO AVAILABLE** 

### SUPERIOR SILVER

SMOOTH • STYLISH • SILENT

Indulge in luxury and excellence with our high-end products featured in the Splendour of our Superior Silver.



**DELUXE** COLLECTION