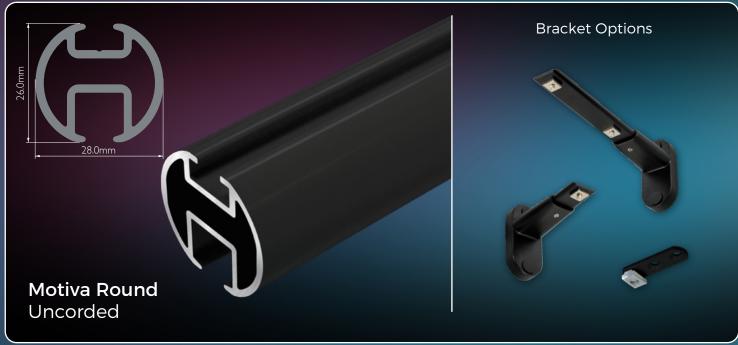

d enduring options for elevating your spaces. Our selection of black curtain tracks showcases impeccable craftsmanship and provides a perfect avenue to infuse sophistication and style into your upcoming projects.

This collection is designed to suit every type of installation and variety of curtain weights - from sheers through to heavyweight blackout interlined with thermal and acoustic properties.

Crafted from premium materials, our Black Profiles come in a diverse range of designs, catering to different interior aesthetics. They boast easy installation and minimal maintenance, ensuring they are the ideal choice for any window or space divider.

#### Choose from 9 Black Track Profiles





















## Beauty of Black



SurgeWave® System on Motiva Flat Black Track





















# Beauty of Black SurgeWave



The SurgeWave® System creates smooth, consistent waves in your fabric with the curtains drawn closed - SurgeWave® also stacks back to give a neat-and-tidy, minimalistic look.

A variety of SurgeWave Clider options are available for Black Tracks including SurgeWave® 6mm Ribbon Gliders













**ALSO AVAILABLE** 

### SUPERIOR SILVER

SMOOTH • STYLISH • SILENT

Indulge in luxury and excellence with our high-end products featured in the Splendour of our Superior Silver.



**DELUXE** COLLECTION