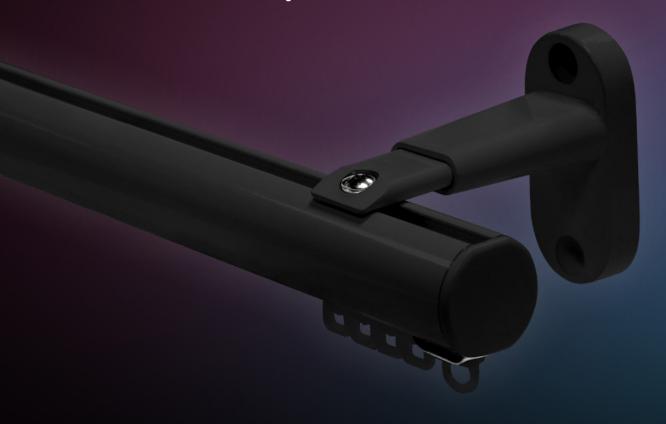

### Beauty of Black

**DELUXE** COLLECTION

Add a subtle elegance to any décor and be custom-made for a perfect fit with the Beauty of Black Curtain Tracks

The Beauty of Black offers versatile and enduring options for elevating your spaces. Our selection of black curtain tracks showcases impeccable craftsmanship and provides a perfect avenue to infuse sophistication and style into your upcoming projects.

This collection is designed to suit every type of installation and variety of curtain weights - from sheers through to heavyweight blackout interlined with thermal and acoustic properties.

Crafted from premium materials, our Black Profiles come in a diverse range of designs, catering to different interior aesthetics. They boast easy installation and minimal maintenance, ensuring they are the ideal choice for any window or space divider.

#### Choose from 9 Black Track Profiles