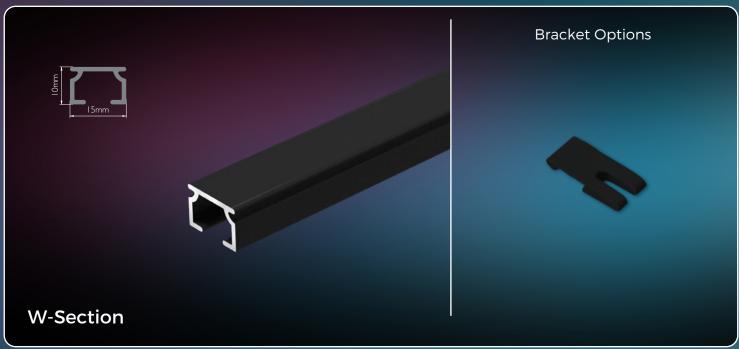

versatile and enduring options for elevating your spaces. Our selection of black curtain tracks showcases impeccable craftsmanship and provides a perfect avenue to infuse sophistication and style into your upcoming projects.

This collection is designed to suit every type of installation and variety of curtain weights - from sheers through to heavyweight blackout interlined with thermal and acoustic properties.

Crafted from premium materials, our Black Profiles come in a diverse range of designs, catering to different interior aesthetics. They boast easy installation and minimal maintenance, ensuring they are the ideal choice for any window or space divider.

#### Choose from 9 Black Track Profiles





















## Beauty of Black



SurgeWave® System on Motiva Flat Black Track





















# Beauty of Black SurgeWave



The SurgeWave® System creates smooth, consistent waves in your fabric with the curtains drawn closed - SurgeWave® also stacks back to give a neat-and-tidy, minimalistic look.

A variety of SurgeWave Clider options are available for Black Tracks including SurgeWave® 6mm Ribbon Gliders













**ALSO AVAILABLE** 

### SUPERIOR SILVER

SMOOTH • STYLISH • SILENT

Indulge in luxury and excellence with our high-end products featured in the Splendour of our Superior Silver.



**DELUXE** COLLECTION