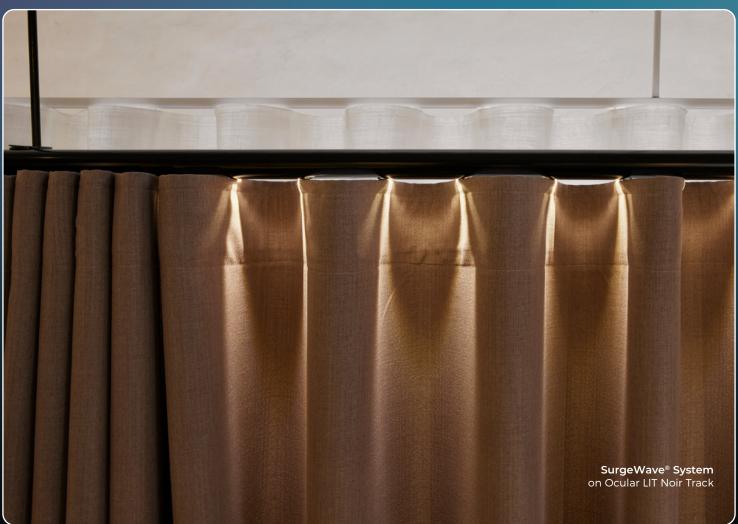

## Beauty of Black

SurgeWave® System on Motiva Flat Black Track

# Beauty of Black SurgeWave

The SurgeWave® System creates smooth, consistent waves in your fabric with the curtains drawn closed - SurgeWave® also stacks back to give a neat-and-tidy, minimalistic look.

A variety of SurgeWave Clider options are available for Black Tracks including SurgeWave® 6mm Ribbon Gliders

**ALSO AVAILABLE** 