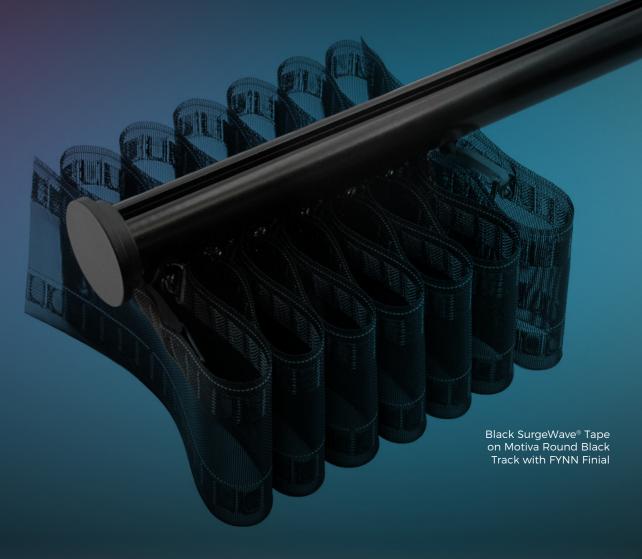

# Beauty of Black SurgeWave

The SurgeWave® System creates smooth, consistent waves in your fabric with the curtains drawn closed - SurgeWave® also stacks back to give a neat-and-tidy, minimalistic look.

A variety of SurgeWave Clider options are available for Black Tracks including SurgeWave® 6mm Ribbon Gliders

**ALSO AVAILABLE** 