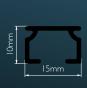

perfect fit with the Beauty of Black Curtain Tracks





The Beauty of Black offers versatile and enduring options for elevating your spaces. Our selection of black curtain tracks showcases impeccable craftsmanship and provides a perfect avenue to infuse sophistication and style into your upcoming projects.

This collection is designed to suit every type of installation and variety of curtain weights - from sheers through to heavyweight blackout interlined with thermal and acoustic properties.

Crafted from premium materials, our Black Profiles come in a diverse range of designs, catering to different interior aesthetics. They boast easy installation and minimal maintenance, ensuring they are the ideal choice for any window or space divider.

#### Choose from 9 Black Track Profiles





















## Beauty of Black



SurgeWave® System on Motiva Flat Black Track





















# Beauty of Black SurgeWave



The SurgeWave® System creates smooth, consistent waves in your fabric with the curtains drawn closed - SurgeWave® also stacks back to give a neat-and-tidy, minimalistic look.

A variety of SurgeWave Clider options are available for Black Tracks including SurgeWave® 6mm Ribbon Gliders













**ALSO AVAILABLE** 

### SUPERIOR SILVER

SMOOTH • STYLISH • SILENT

Indulge in luxury and excellence with our high-end products featured in the Splendour of our Superior Silver.



**DELUXE** COLLECTION