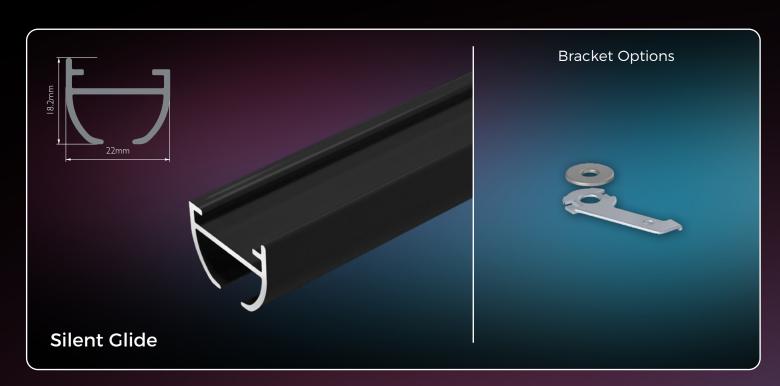

atile and enduring options for elevating your spaces. Our selection of black curtain tracks showcases impeccable craftsmanship and provides a perfect avenue to infuse sophistication and style into your upcoming projects.

This collection is designed to suit every type of installation and variety of curtain weights - from sheers through to heavyweight blackout interlined with thermal and acoustic properties.

Crafted from premium materials, our Black Profiles come in a diverse range of designs, catering to different interior aesthetics. They boast easy installation and minimal maintenance, ensuring they are the ideal choice for any window or space divider.

#### Choose from 9 Black Track Profiles





















## Beauty of Black



SurgeWave® System on Motiva Flat Black Track





















# Beauty of Black SurgeWave



The SurgeWave® System creates smooth, consistent waves in your fabric with the curtains drawn closed - SurgeWave® also stacks back to give a neat-and-tidy, minimalistic look.

A variety of SurgeWave Clider options are available for Black Tracks including SurgeWave® 6mm Ribbon Gliders













**ALSO AVAILABLE** 

### SUPERIOR SILVER

SMOOTH • STYLISH • SILENT

Indulge in luxury and excellence with our high-end products featured in the Splendour of our Superior Silver.



**DELUXE** COLLECTION