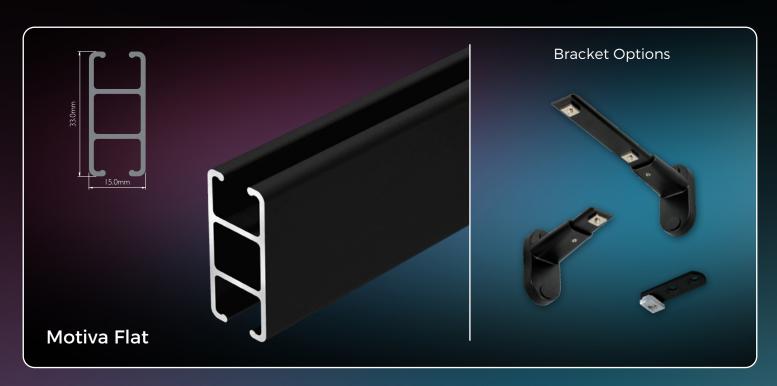

and enduring options for elevating your spaces. Our selection of black curtain tracks showcases impeccable craftsmanship and provides a perfect avenue to infuse sophistication and style into your upcoming projects.

This collection is designed to suit every type of installation and variety of curtain weights - from sheers through to heavyweight blackout interlined with thermal and acoustic properties.

Crafted from premium materials, our Black Profiles come in a diverse range of designs, catering to different interior aesthetics. They boast easy installation and minimal maintenance, ensuring they are the ideal choice for any window or space divider.

#### Choose from 9 Black Track Profiles





















## Beauty of Black



SurgeWave® System on Motiva Flat Black Track





















# Beauty of Black SurgeWave



The SurgeWave® System creates smooth, consistent waves in your fabric with the curtains drawn closed - SurgeWave® also stacks back to give a neat-and-tidy, minimalistic look.

A variety of SurgeWave Clider options are available for Black Tracks including SurgeWave® 6mm Ribbon Gliders













**ALSO AVAILABLE** 

### SUPERIOR SILVER

SMOOTH • STYLISH • SILENT

Indulge in luxury and excellence with our high-end products featured in the Splendour of our Superior Silver.



**DELUXE** COLLECTION