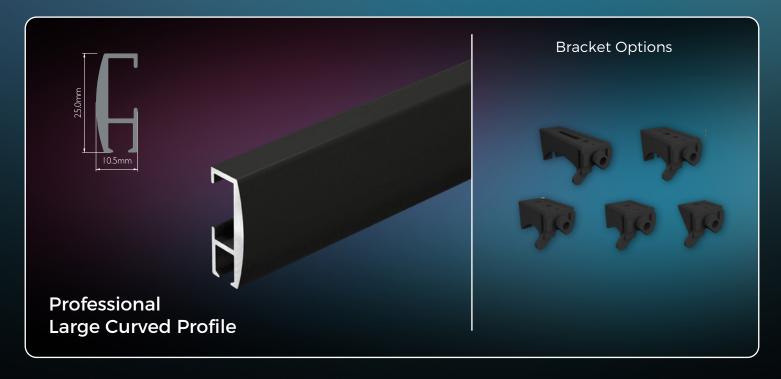

rsatile and enduring options for elevating your spaces. Our selection of black curtain tracks showcases impeccable craftsmanship and provides a perfect avenue to infuse sophistication and style into your upcoming projects.

This collection is designed to suit every type of installation and variety of curtain weights - from sheers through to heavyweight blackout interlined with thermal and acoustic properties.

Crafted from premium materials, our Black Profiles come in a diverse range of designs, catering to different interior aesthetics. They boast easy installation and minimal maintenance, ensuring they are the ideal choice for any window or space divider.

#### Choose from 9 Black Track Profiles





















## Beauty of Black



SurgeWave® System on Motiva Flat Black Track





















# Beauty of Black SurgeWave



The SurgeWave® System creates smooth, consistent waves in your fabric with the curtains drawn closed - SurgeWave® also stacks back to give a neat-and-tidy, minimalistic look.

A variety of SurgeWave Clider options are available for Black Tracks including SurgeWave® 6mm Ribbon Gliders













**ALSO AVAILABLE** 

### SUPERIOR SILVER

SMOOTH • STYLISH • SILENT

Indulge in luxury and excellence with our high-end products featured in the Splendour of our Superior Silver.



**DELUXE** COLLECTION