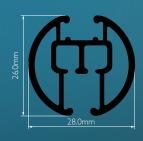

a perfect fit with the Beauty of Black Curtain Tracks





The Beauty of Black offers versatile and enduring options for elevating your spaces. Our selection of black curtain tracks showcases impeccable craftsmanship and provides a perfect avenue to infuse sophistication and style into your upcoming projects.

This collection is designed to suit every type of installation and variety of curtain weights - from sheers through to heavyweight blackout interlined with thermal and acoustic properties.

Crafted from premium materials, our Black Profiles come in a diverse range of designs, catering to different interior aesthetics. They boast easy installation and minimal maintenance, ensuring they are the ideal choice for any window or space divider.

#### Choose from 9 Black Track Profiles





















## Beauty of Black



SurgeWave® System on Motiva Flat Black Track





















# Beauty of Black SurgeWave



The SurgeWave® System creates smooth, consistent waves in your fabric with the curtains drawn closed - SurgeWave® also stacks back to give a neat-and-tidy, minimalistic look.

A variety of SurgeWave Clider options are available for Black Tracks including SurgeWave® 6mm Ribbon Gliders













**ALSO AVAILABLE** 

### SUPERIOR SILVER

SMOOTH • STYLISH • SILENT

Indulge in luxury and excellence with our high-end products featured in the Splendour of our Superior Silver.



**DELUXE** COLLECTION