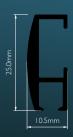

ect fit with the Beauty of Black Curtain Tracks





The Beauty of Black offers versatile and enduring options for elevating your spaces. Our selection of black curtain tracks showcases impeccable craftsmanship and provides a perfect avenue to infuse sophistication and style into your upcoming projects.

This collection is designed to suit every type of installation and variety of curtain weights - from sheers through to heavyweight blackout interlined with thermal and acoustic properties.

Crafted from premium materials, our Black Profiles come in a diverse range of designs, catering to different interior aesthetics. They boast easy installation and minimal maintenance, ensuring they are the ideal choice for any window or space divider.

#### Choose from 9 Black Track Profiles





















## Beauty of Black



SurgeWave® System on Motiva Flat Black Track





















# Beauty of Black SurgeWave



The SurgeWave® System creates smooth, consistent waves in your fabric with the curtains drawn closed - SurgeWave® also stacks back to give a neat-and-tidy, minimalistic look.

A variety of SurgeWave Clider options are available for Black Tracks including SurgeWave® 6mm Ribbon Gliders













**ALSO AVAILABLE** 

### SUPERIOR SILVER

SMOOTH • STYLISH • SILENT

Indulge in luxury and excellence with our high-end products featured in the Splendour of our Superior Silver.



**DELUXE** COLLECTION