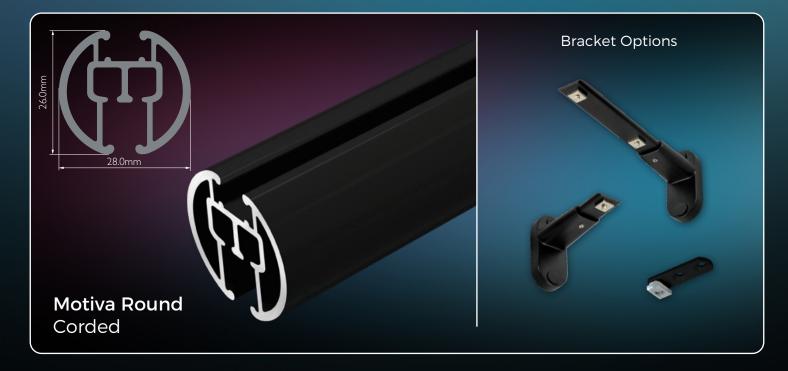

enduring options for elevating your spaces. Our selection of black curtain tracks showcases impeccable craftsmanship and provides a perfect avenue to infuse sophistication and style into your upcoming projects.

This collection is designed to suit every type of installation and variety of curtain weights - from sheers through to heavyweight blackout interlined with thermal and acoustic properties.

Crafted from premium materials, our Black Profiles come in a diverse range of designs, catering to different interior aesthetics. They boast easy installation and minimal maintenance, ensuring they are the ideal choice for any window or space divider.

#### Choose from 9 Black Track Profiles





















## Beauty of Black



SurgeWave® System on Motiva Flat Black Track





















# Beauty of Black SurgeWave



The SurgeWave® System creates smooth, consistent waves in your fabric with the curtains drawn closed - SurgeWave® also stacks back to give a neat-and-tidy, minimalistic look.

A variety of SurgeWave Clider options are available for Black Tracks including SurgeWave® 6mm Ribbon Gliders













**ALSO AVAILABLE** 

### SUPERIOR SILVER

SMOOTH • STYLISH • SILENT

Indulge in luxury and excellence with our high-end products featured in the Splendour of our Superior Silver.



**DELUXE** COLLECTION