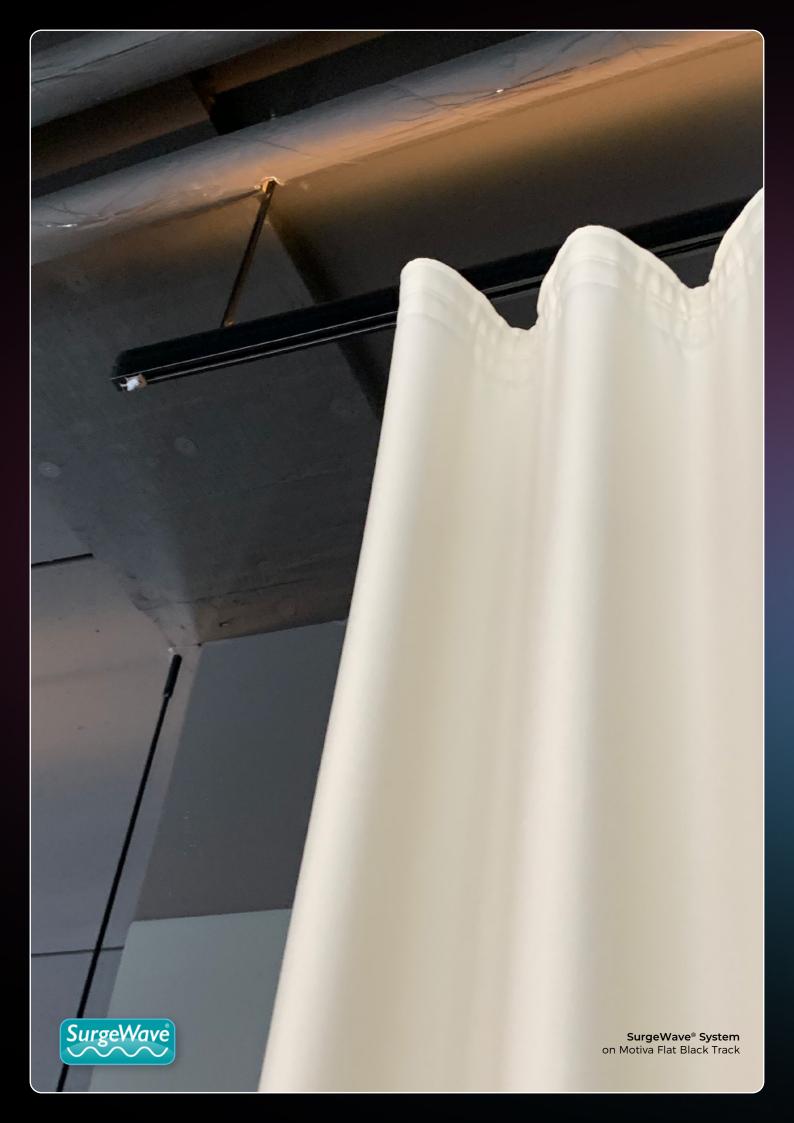

## Beauty of Black

SurgeWave® System on Motiva Flat Black Track

# Beauty of Black SurgeWave

The SurgeWave® System creates smooth, consistent waves in your fabric with the curtains drawn closed - SurgeWave® also stacks back to give a neat-and-tidy, minimalistic look.