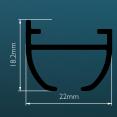

t fit with the Beauty of Black Curtain Tracks





The Beauty of Black offers versatile and enduring options for elevating your spaces. Our selection of black curtain tracks showcases impeccable craftsmanship and provides a perfect avenue to infuse sophistication and style into your upcoming projects.

This collection is designed to suit every type of installation and variety of curtain weights - from sheers through to heavyweight blackout interlined with thermal and acoustic properties.

Crafted from premium materials, our Black Profiles come in a diverse range of designs, catering to different interior aesthetics. They boast easy installation and minimal maintenance, ensuring they are the ideal choice for any window or space divider.

#### Choose from 9 Black Track Profiles





















## Beauty of Black



SurgeWave® System on Motiva Flat Black Track





















# Beauty of Black SurgeWave



The SurgeWave® System creates smooth, consistent waves in your fabric with the curtains drawn closed - SurgeWave® also stacks back to give a neat-and-tidy, minimalistic look.

A variety of SurgeWave Clider options are available for Black Tracks including SurgeWave® 6mm Ribbon Gliders













**ALSO AVAILABLE** 

### SUPERIOR SILVER

SMOOTH • STYLISH • SILENT

Indulge in luxury and excellence with our high-end products featured in the Splendour of our Superior Silver.



**DELUXE** COLLECTION