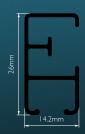

fit with the Beauty of Black Curtain Tracks





The Beauty of Black offers versatile and enduring options for elevating your spaces. Our selection of black curtain tracks showcases impeccable craftsmanship and provides a perfect avenue to infuse sophistication and style into your upcoming projects.

This collection is designed to suit every type of installation and variety of curtain weights - from sheers through to heavyweight blackout interlined with thermal and acoustic properties.

Crafted from premium materials, our Black Profiles come in a diverse range of designs, catering to different interior aesthetics. They boast easy installation and minimal maintenance, ensuring they are the ideal choice for any window or space divider.

#### Choose from 9 Black Track Profiles





















## Beauty of Black



SurgeWave® System on Motiva Flat Black Track





















# Beauty of Black SurgeWave



The SurgeWave® System creates smooth, consistent waves in your fabric with the curtains drawn closed - SurgeWave® also stacks back to give a neat-and-tidy, minimalistic look.

A variety of SurgeWave Clider options are available for Black Tracks including SurgeWave® 6mm Ribbon Gliders













**ALSO AVAILABLE** 

### SUPERIOR SILVER

SMOOTH • STYLISH • SILENT

Indulge in luxury and excellence with our high-end products featured in the Splendour of our Superior Silver.



**DELUXE** COLLECTION