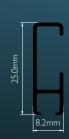

rfect fit with the Beauty of Black Curtain Tracks





The Beauty of Black offers versatile and enduring options for elevating your spaces. Our selection of black curtain tracks showcases impeccable craftsmanship and provides a perfect avenue to infuse sophistication and style into your upcoming projects.

This collection is designed to suit every type of installation and variety of curtain weights - from sheers through to heavyweight blackout interlined with thermal and acoustic properties.

Crafted from premium materials, our Black Profiles come in a diverse range of designs, catering to different interior aesthetics. They boast easy installation and minimal maintenance, ensuring they are the ideal choice for any window or space divider.

#### Choose from 9 Black Track Profiles





















## Beauty of Black



SurgeWave® System on Motiva Flat Black Track





















# Beauty of Black SurgeWave



The SurgeWave® System creates smooth, consistent waves in your fabric with the curtains drawn closed - SurgeWave® also stacks back to give a neat-and-tidy, minimalistic look.

A variety of SurgeWave Clider options are available for Black Tracks including SurgeWave® 6mm Ribbon Gliders













**ALSO AVAILABLE** 

### SUPERIOR SILVER

SMOOTH • STYLISH • SILENT

Indulge in luxury and excellence with our high-end products featured in the Splendour of our Superior Silver.



**DELUXE** COLLECTION