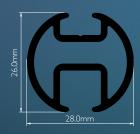

for a perfect fit with the Beauty of Black Curtain Tracks





The Beauty of Black offers versatile and enduring options for elevating your spaces. Our selection of black curtain tracks showcases impeccable craftsmanship and provides a perfect avenue to infuse sophistication and style into your upcoming projects.

This collection is designed to suit every type of installation and variety of curtain weights - from sheers through to heavyweight blackout interlined with thermal and acoustic properties.

Crafted from premium materials, our Black Profiles come in a diverse range of designs, catering to different interior aesthetics. They boast easy installation and minimal maintenance, ensuring they are the ideal choice for any window or space divider.

#### Choose from 9 Black Track Profiles





















## Beauty of Black



SurgeWave® System on Motiva Flat Black Track





















# Beauty of Black SurgeWave



The SurgeWave® System creates smooth, consistent waves in your fabric with the curtains drawn closed - SurgeWave® also stacks back to give a neat-and-tidy, minimalistic look.

A variety of SurgeWave Clider options are available for Black Tracks including SurgeWave® 6mm Ribbon Gliders













**ALSO AVAILABLE** 

### SUPERIOR SILVER

SMOOTH • STYLISH • SILENT

Indulge in luxury and excellence with our high-end products featured in the Splendour of our Superior Silver.



**DELUXE** COLLECTION