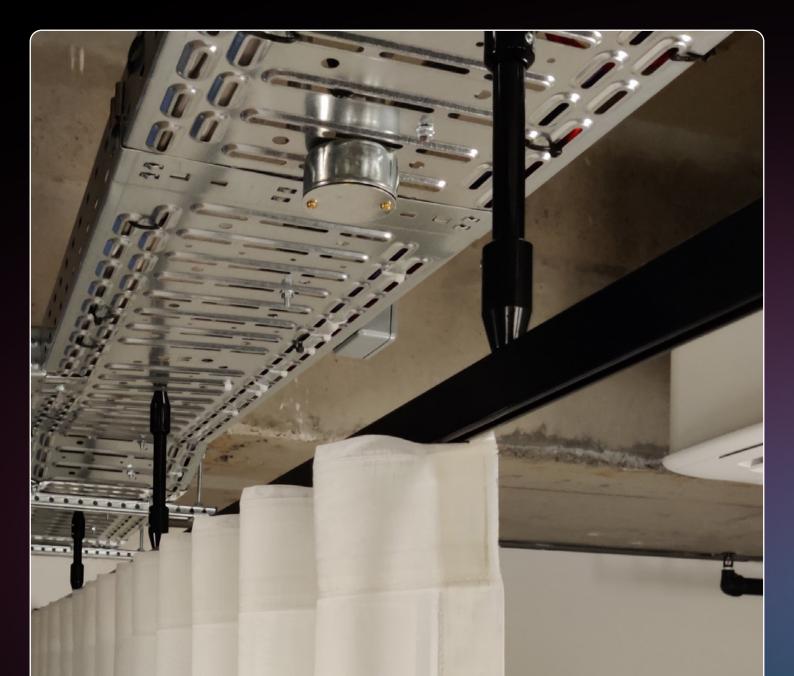

## Beauty of Black

SurgeWave® System on Motiva Flat Black Track

# Beauty of Black SurgeWave

The SurgeWave® System creates smooth, consistent waves in your fabric with the curtains drawn closed - SurgeWave® also stacks back to give a neat-and-tidy, minimalistic look.

A variety of SurgeWave Clider options are available for Black Tracks including SurgeWave® 6mm Ribbon Gliders

**ALSO AVAILABLE** 