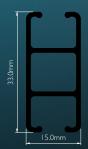

t with the Beauty of Black Curtain Tracks





The Beauty of Black offers versatile and enduring options for elevating your spaces. Our selection of black curtain tracks showcases impeccable craftsmanship and provides a perfect avenue to infuse sophistication and style into your upcoming projects.

This collection is designed to suit every type of installation and variety of curtain weights - from sheers through to heavyweight blackout interlined with thermal and acoustic properties.

Crafted from premium materials, our Black Profiles come in a diverse range of designs, catering to different interior aesthetics. They boast easy installation and minimal maintenance, ensuring they are the ideal choice for any window or space divider.

#### Choose from 9 Black Track Profiles





















## Beauty of Black



SurgeWave® System on Motiva Flat Black Track





















# Beauty of Black SurgeWave



The SurgeWave® System creates smooth, consistent waves in your fabric with the curtains drawn closed - SurgeWave® also stacks back to give a neat-and-tidy, minimalistic look.

A variety of SurgeWave Clider options are available for Black Tracks including SurgeWave® 6mm Ribbon Gliders













**ALSO AVAILABLE** 

### SUPERIOR SILVER

SMOOTH • STYLISH • SILENT

Indulge in luxury and excellence with our high-end products featured in the Splendour of our Superior Silver.



**DELUXE** COLLECTION