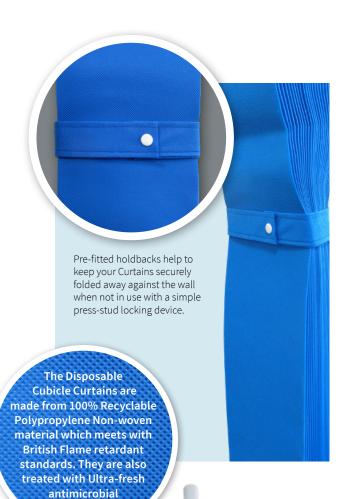

- Supplied in a hygienic protective polythene wrapper – once curtains are hung the wrapper is simple to remove.
- No individual fitting of hangers required.
- Supplied with clear Audit Date Labels.
- Pre-fitted holdbacks help to keep Curtains securely folded away when not is use.
- Meets with British Flame retardant standards.
- Treated with Ultra-fresh antimicrobial protection

protection

The 'Quick access points' can be blocked once your curtain is in place with simple-to-use twist end stop.

Compatible with:

Renaissance Cubicle Rail

To download the Cubicle Rail Spec scan the QR code or visit **rca-uk.com** 