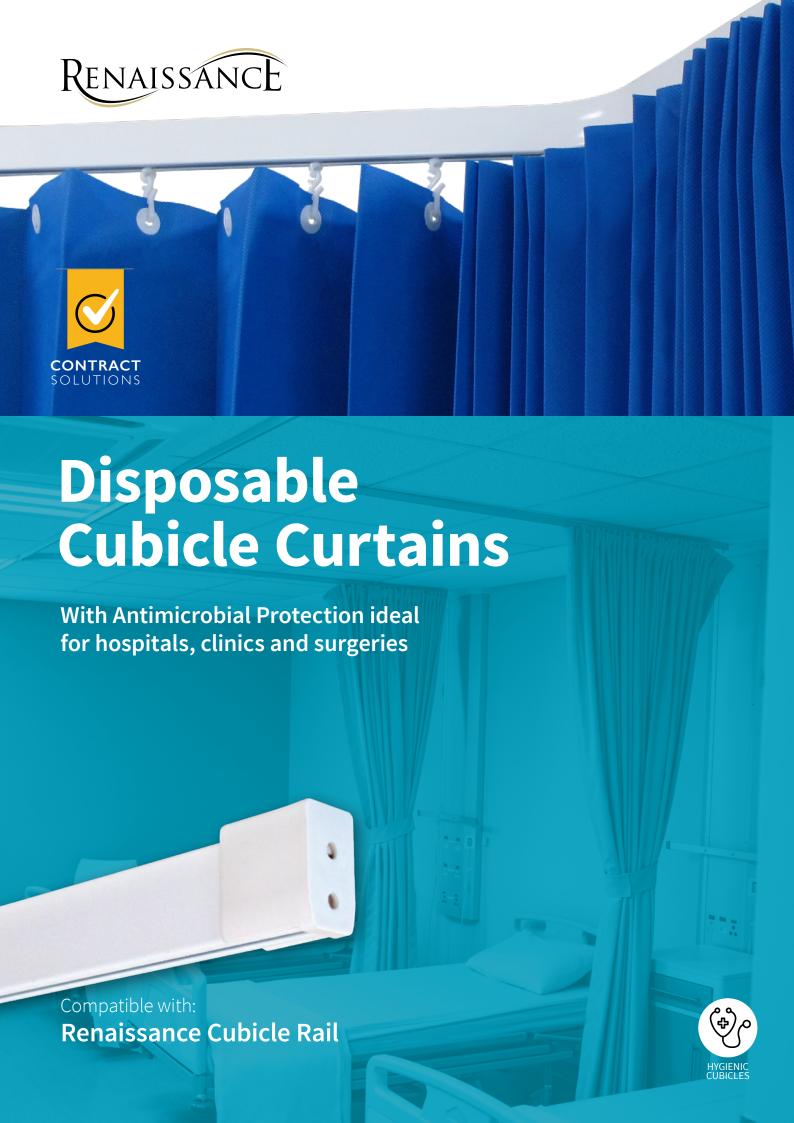

## Disposable Cubicle Curtains

With Antimicrobial Protection

**Curtain Material** 

100% Recyclable Polypropylene Non-woven

Dimensions

Curtain full width: 7.5m • Drop: 2m Curtain folded width: 15cm

**Key Features** 

- Supplied in a hygienic protective polythene wrapper – once curtains are hung the wrapper is simple to remove.
- No individual fitting of hangers required.
- Supplied with clear Audit Date Labels.
- Pre-fitted holdbacks help to keep Curtains securely folded away when not is use.
- Meets with British Flame retardant standards.
- Treated with Ultra-fresh antimicrobial protection