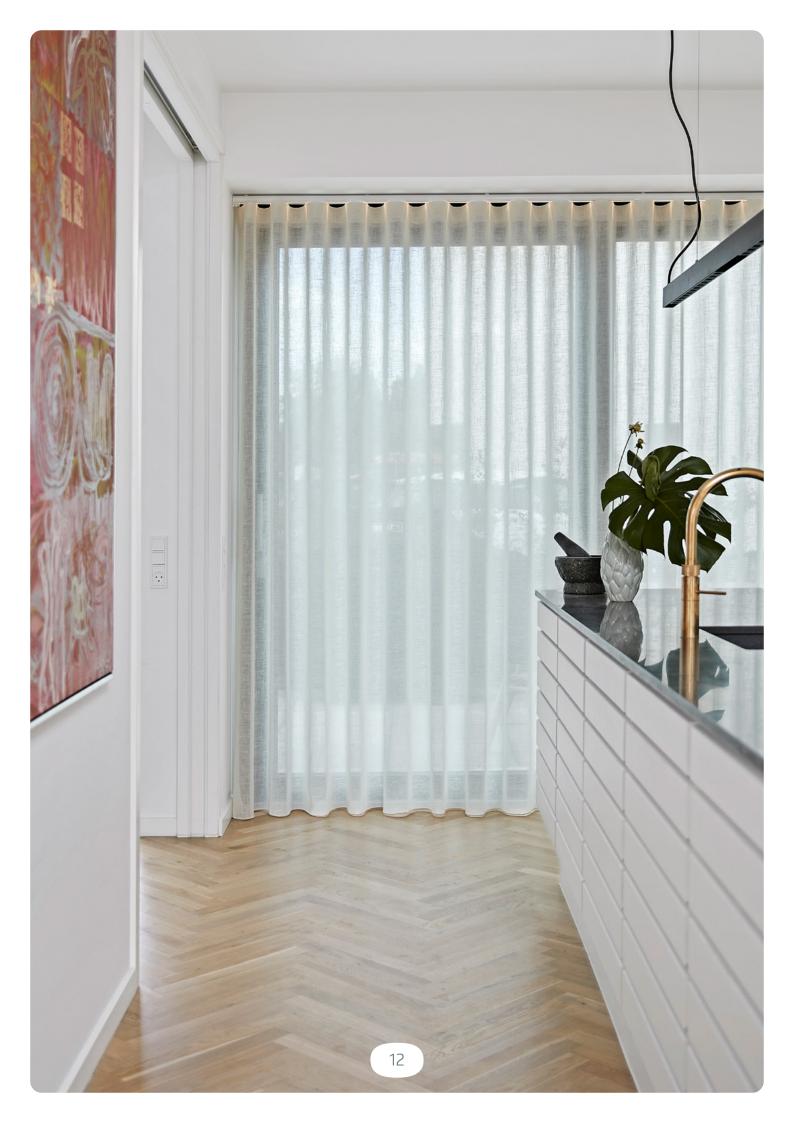

Ceiling Fix Bracket With magnetic clip-on cover

Dune

Storm

Ocular Tracks can light up your world – thanks to the unique profile design which features a hidden channel that can hold the optional LED strip light – it creates a beautiful ambient effect between the waves in your curtains.