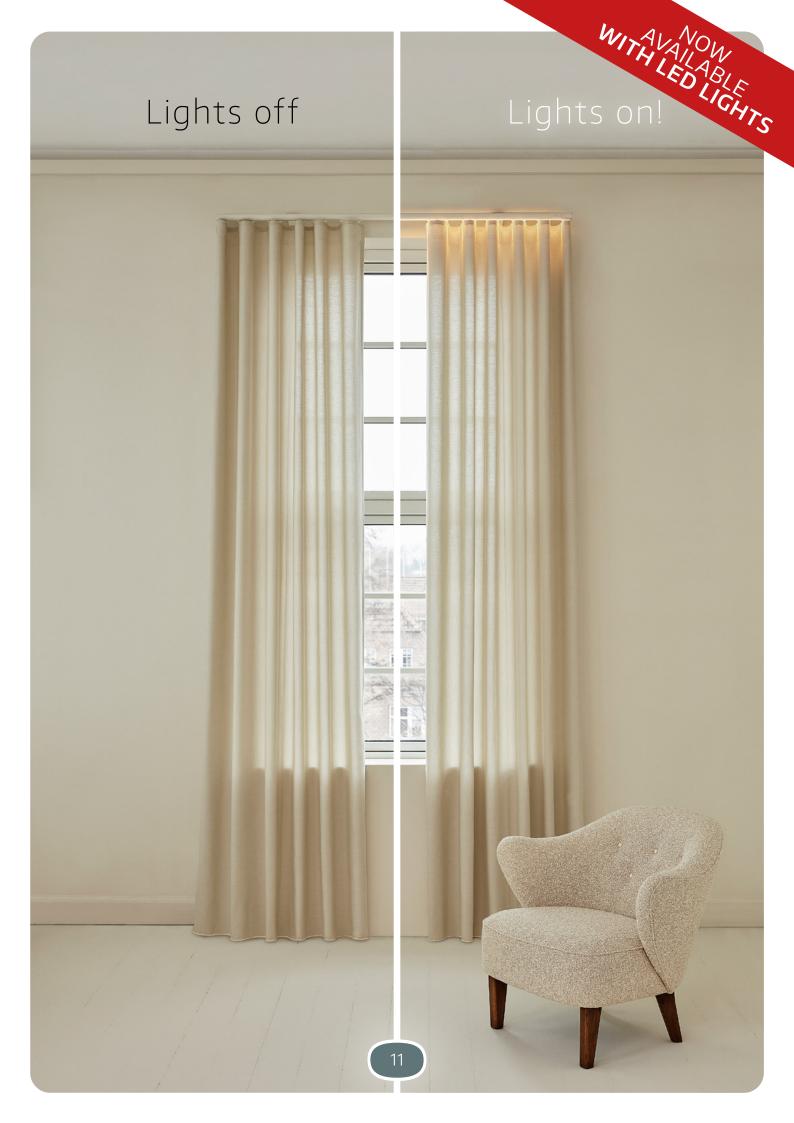

Ceiling Fix Bracket With magnetic clip-on cover

Dune

Storm

Ocular Tracks can light up your world – thanks to the unique profile design which features a hidden channel that can hold the optional LED strip light – it creates a beautiful ambient effect between the waves in your curtains.