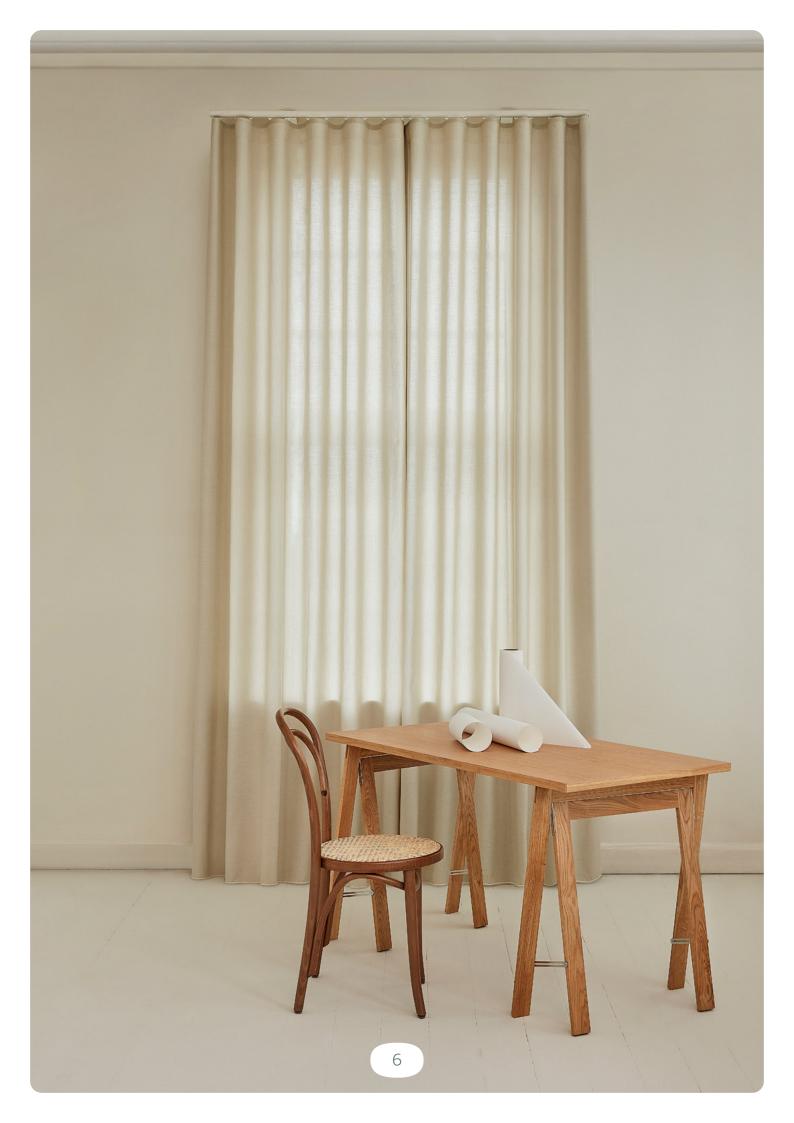

### SurgeWave<sup>®</sup> compatible

Alternatively you can opt for the latest SurgeWave<sup>®</sup> Roller Gliders, together with SurgeWave<sup>®</sup> Tape, to create smooth, consistent waves in your fabric with the curtains drawn closed. SurgeWave<sup>®</sup> also stacks back to give a neat-and-tidy, minimalistic look.