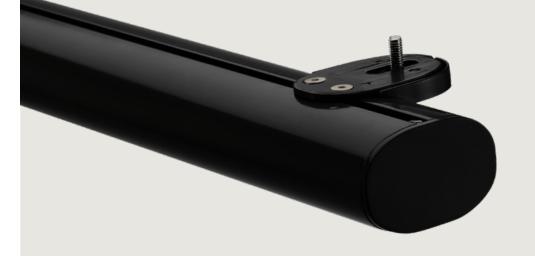

Ceiling Fix Bracket With magnetic clip-on cover

Dune

Storm

Ocular Tracks can light up your world – thanks to the unique profile design which features a hidden channel that can hold the optional LED strip light – it creates a beautiful ambient effect between the waves in your curtains.