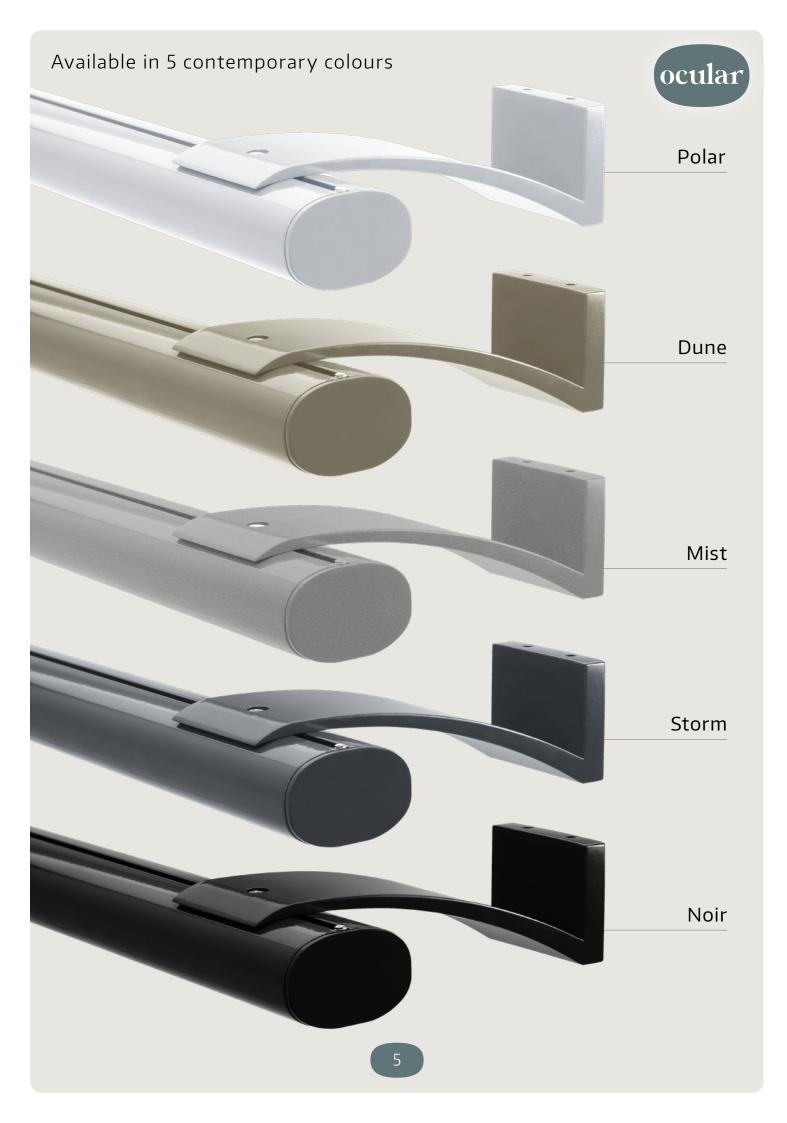

Ceiling Fix Bracket With magnetic clip-on cover

Dune

Storm

Ocular Tracks can light up your world – thanks to the unique profile design which features a hidden channel that can hold the optional LED strip light – it creates a beautiful ambient effect between the waves in your curtains.