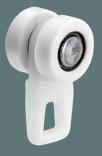

### A smooth operator

With perfectly smooth operation and near silent running thanks to the large rubber-wheel design – Ocular Roller Gliders have been specifically engineered for the track to ensure they will always perform no matter how heavy your curtains.