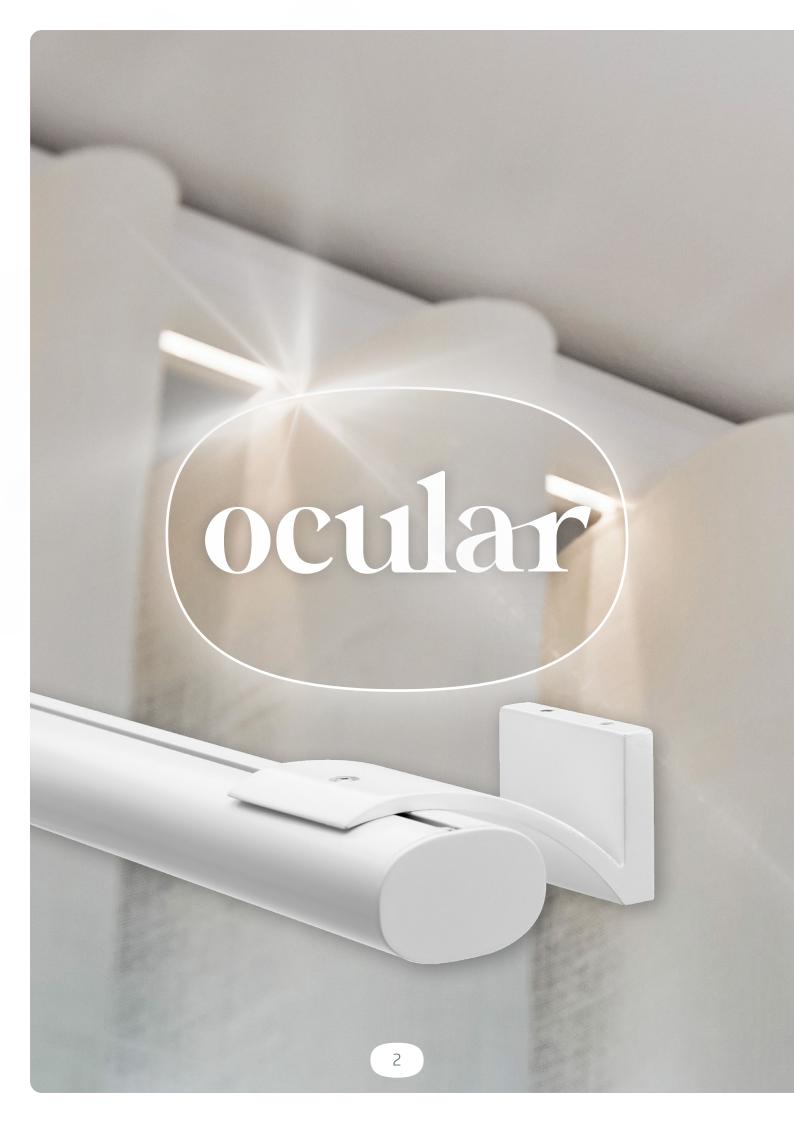

# **OCULAT** An Eye for Beauty

UUUUUUUUUUUU

COLLECTION

WITH LED LIGHTS

#### DELUXE COLLECTION

For those with a true eye for beauty, meet Ocular, the most elegant curtain track you will ever see.

The revolutionary new ellipse-shaped curtain track combines sophisticated design with modern finishes. Why settle for an ordinary track when you can experience the beauty of Ocular?

It's not just a track. It's a work of art.