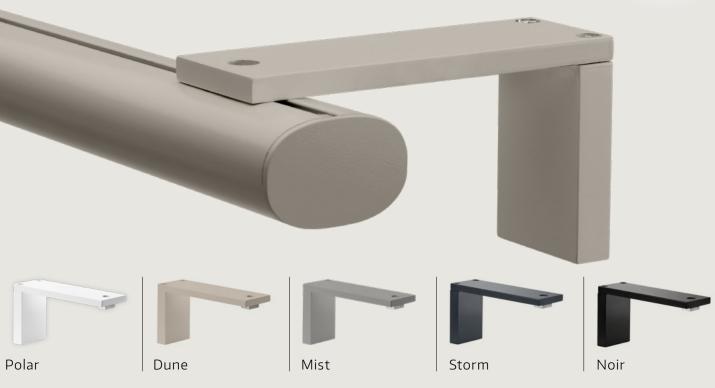

#### Ocular Bracket Dimensions

It's not just a track. It's a work of art.

**DELUXE** COLLECTION

Ceiling Fix Bracket With magnetic clip-on cover

Dune

Storm

Ocular Tracks can light up your world – thanks to the unique profile design which features a hidden channel that can hold the optional LED strip light – it creates a beautiful ambient effect between the waves in your curtains.