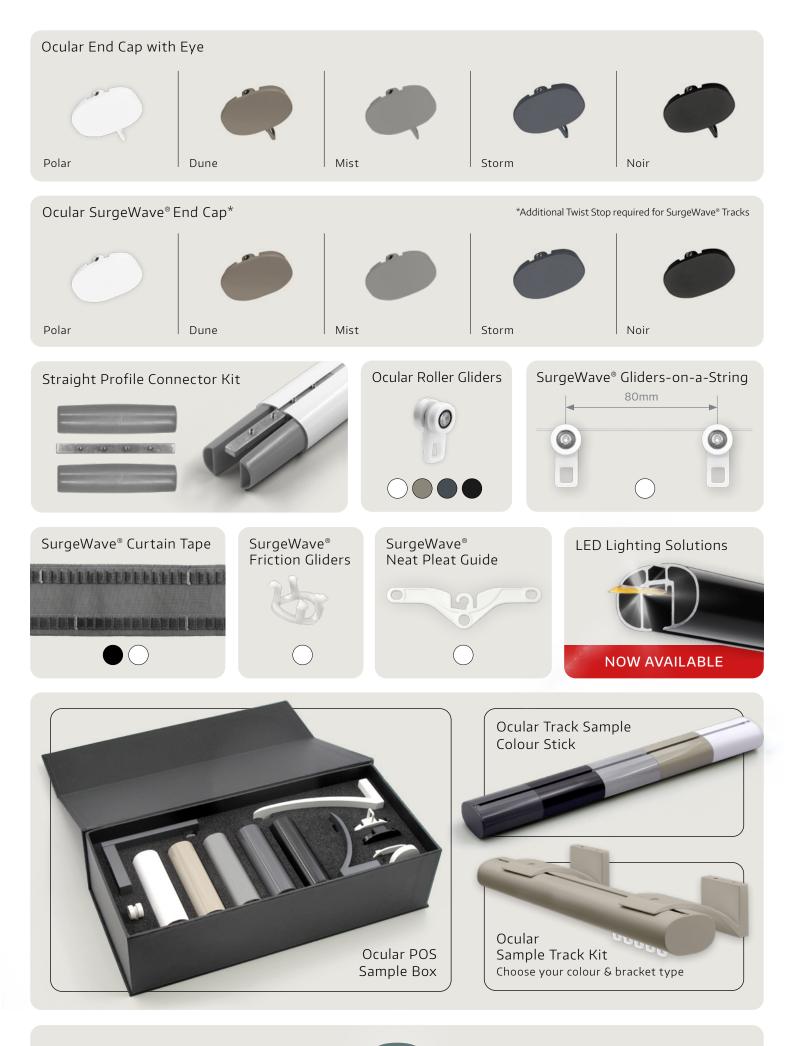

### A smooth operator

With perfectly smooth operation and near silent running thanks to the large rubber-wheel design – Ocular Roller Gliders have been specifically engineered for the track to ensure they will always perform no matter how heavy your curtains.

### SurgeWave<sup>®</sup> compatible

Alternatively you can opt for the latest SurgeWave<sup>®</sup> Roller Gliders, together with SurgeWave<sup>®</sup> Tape, to create smooth, consistent waves in your fabric with the curtains drawn closed. SurgeWave<sup>®</sup> also stacks back to give a neat-and-tidy, minimalistic look.