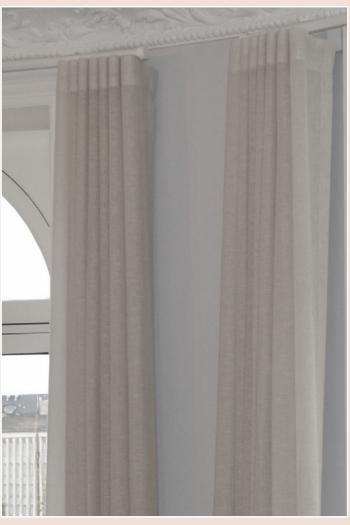

## **MOTIVA ROUND**

**DELUXE** COLLECTION

Meet **Motiva Round**, the curtain track with a modern touch and captivating round profile, blending a contemporary edge into traditional window treatments with sleek and stylish flair.

With its distinctively curved minimalist design, **Motiva Round** blends seamlessly into modern interiors. Its unique round profile emphasises subtlety and efficient use of space, ensuring that curtains become the focal point. **Motiva Round** is highly versatile, with adjustable bending and installation options that make it suitable for different window sizes or room divider shapes and layouts.

What really sets the **Motiva Round** apart is its smooth and effortless functionality. The curtains glide seamlessly along the track, allowing for precise control over light, privacy, and ambiance. The rounded design not only adds to its modern appeal but also ensures a seamless and stylish experience in any space.