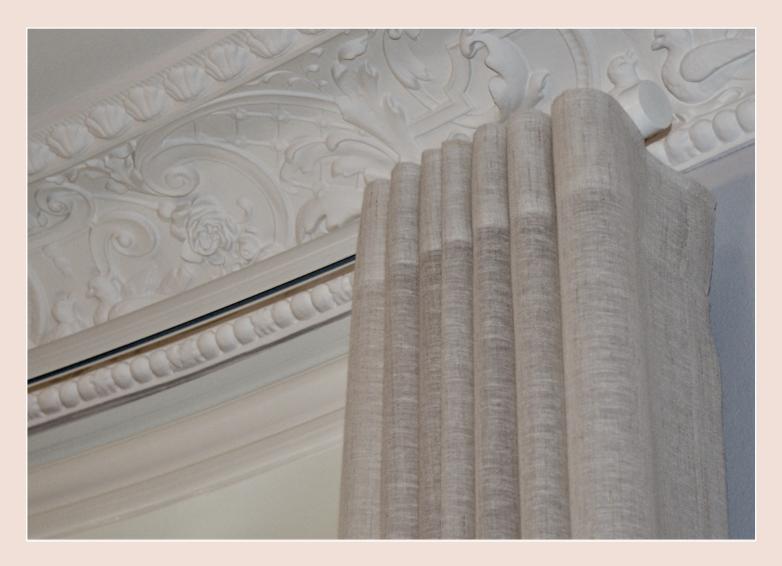

With its distinctively curved minimalist design, **Motiva Round** blends seamlessly into modern interiors. Its unique round profile emphasises subtlety and efficient use of space, ensuring that curtains become the focal point. **Motiva Round** is highly versatile, with adjustable bending and installation options that make it suitable for different window sizes or room divider shapes and layouts.

What really sets the **Motiva Round** apart is its smooth and effortless functionality. The curtains glide seamlessly along the track, allowing for precise control over light, privacy, and ambiance. The rounded design not only adds to its modern appeal but also ensures a seamless and stylish experience in any space.