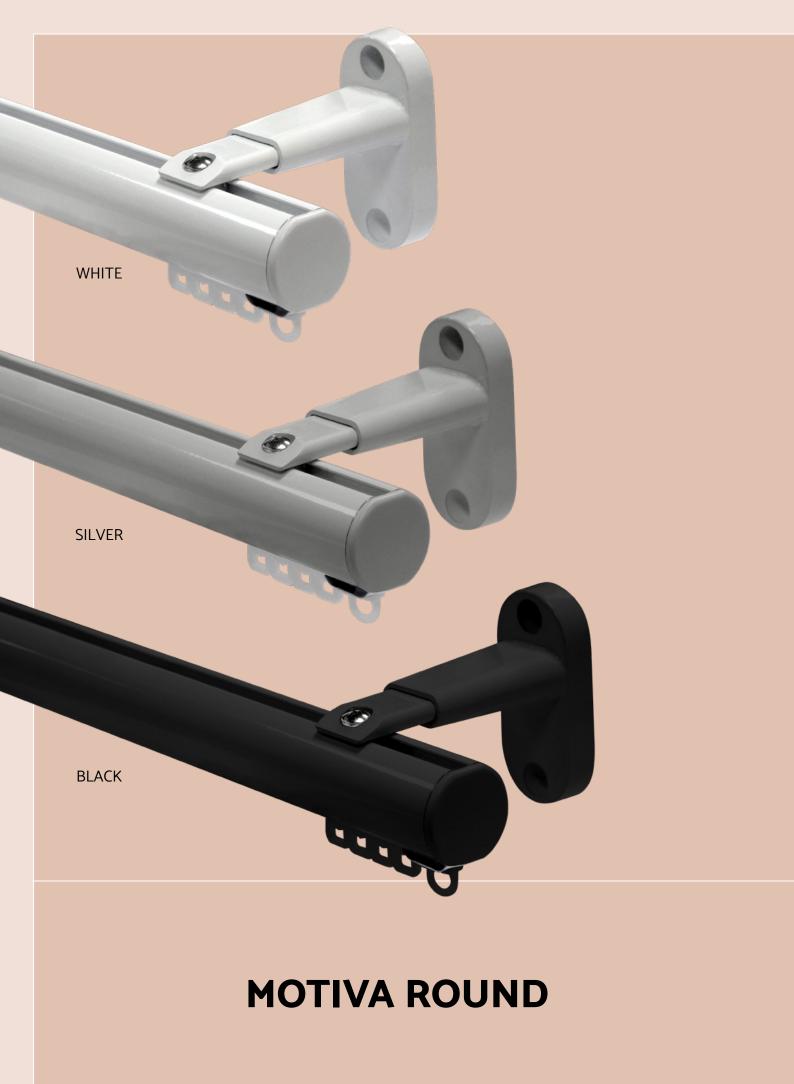

## **MOTIVA ROUND**

**DELUXE** COLLECTION

Meet **Motiva Round**, the curtain track with a modern touch and captivating round profile, blending a contemporary edge into traditional window treatments with sleek and stylish flair.

With its distinctively curved minimalist design, **Motiva Round** blends seamlessly into modern interiors. Its unique round profile emphasises subtlety and efficient use of space, ensuring that curtains become the focal point. **Motiva Round** is highly versatile, with adjustable bending and installation options that make it suitable for different window sizes or room divider shapes and layouts.

#### **MOTIVA ROUND** PROFILE & BRACKETS

Motiva Round Profile White

Motiva Round Profile Silver

Motiva Round Profile Black

Short Adjustable Wall Bracket White

Short Adjustable Wall Bracket Silver

Short Adjustable Wall Bracket Black