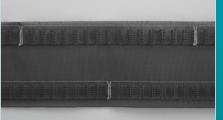

#### SURGEWAVE<sup>®</sup> COMPATIBLE

Motiva Round has a variety of SurgeWave<sup>®</sup> glider options including SurgeWave<sup>®</sup> Ribbon Gliders

#### SurgeWave<sup>®</sup> System

SurgeWave® Ribbon Glider White

SurgeWave® Ribbon Glider Grey

SurgeWave® Ribbon Glider Black

SurgeWave® Curtain Tape White

SurgeWave<sup>®</sup> Curtain Tape Black

SurgeWave<sup>®</sup> Neat Pleat Guide

## SurgeWave

The **SurgeWave® System** creates smooth, consistent waves in your fabric with the curtains drawn closed – **SurgeWave®** also stacks back to give a neat-and-tidy, minimalistic look.