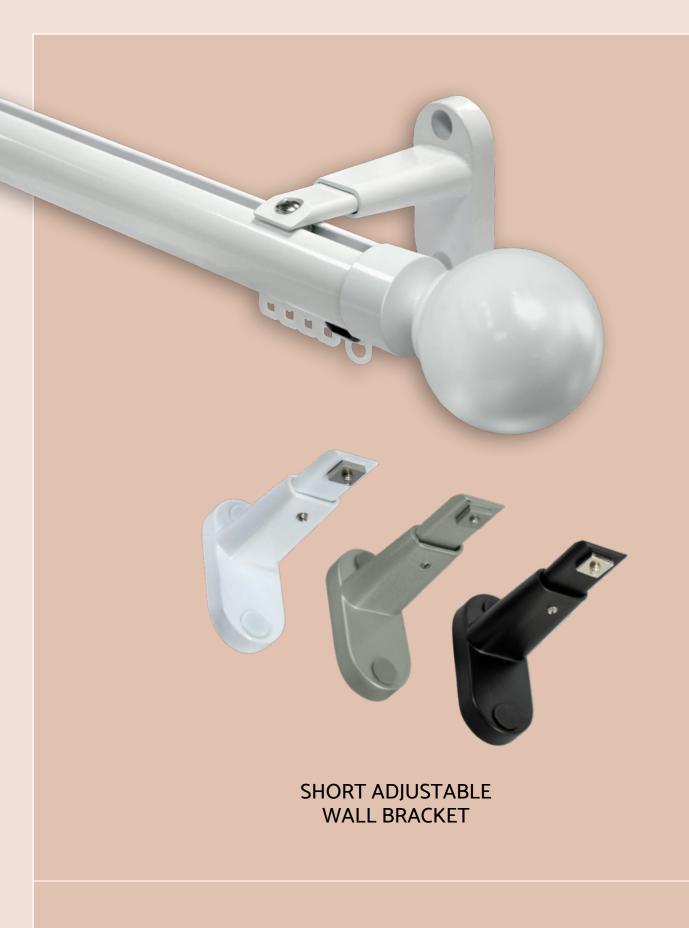

#### **MOTIVA ROUND** PROFILE & BRACKETS

Motiva Round Profile White

Motiva Round Profile Silver

Motiva Round Profile Black

Short Adjustable Wall Bracket White

Short Adjustable Wall Bracket Silver

Short Adjustable Wall Bracket Black