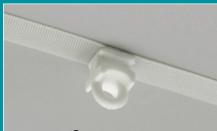

#### SURGEWAVE<sup>®</sup> COMPATIBLE

Motiva Round has a variety of SurgeWave<sup>®</sup> glider options including SurgeWave<sup>®</sup> Ribbon Gliders

#### SurgeWave<sup>®</sup> System

SurgeWave® Ribbon Glider White

SurgeWave® Ribbon Glider Grey

SurgeWave® Ribbon Glider Black

SurgeWave® Curtain Tape White

SurgeWave<sup>®</sup> Curtain Tape Black

SurgeWave<sup>®</sup> Neat Pleat Guide