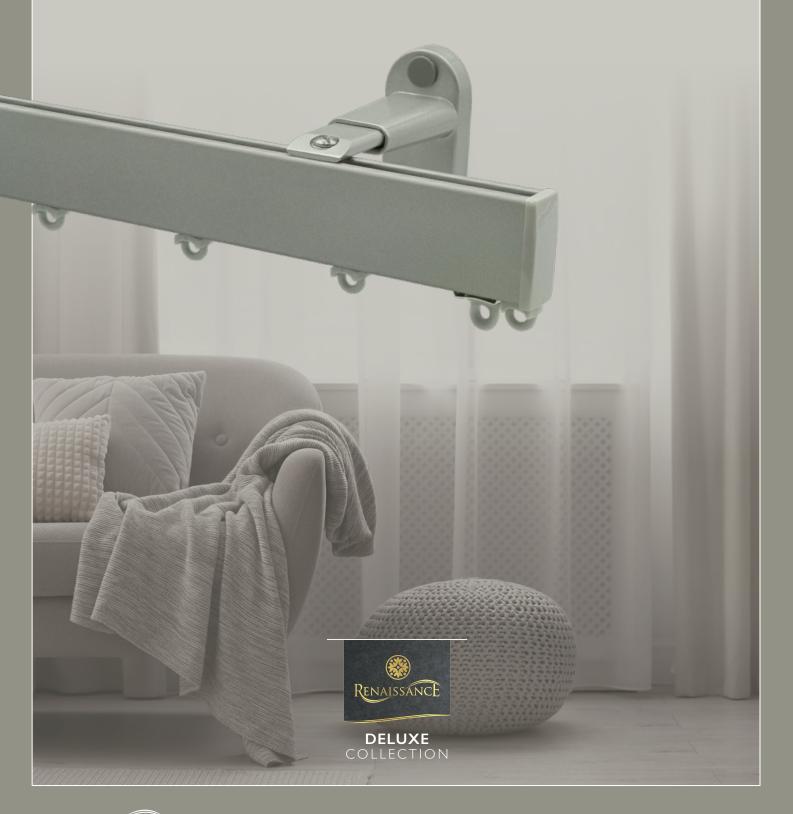

## **MOTIVA ROUND**

**DELUXE** COLLECTION

Meet **Motiva Round**, the curtain track with a modern touch and captivating round profile, blending a contemporary edge into traditional window treatments with sleek and stylish flair.

With its distinctively curved minimalist design, **Motiva Round** blends seamlessly into modern interiors. Its unique round profile emphasises subtlety and efficient use of space, ensuring that curtains become the focal point. **Motiva Round** is highly versatile, with adjustable bending and installation options that make it suitable for different window sizes or room divider shapes and layouts.

What really sets the **Motiva Round** apart is its smooth and effortless functionality. The curtains glide seamlessly along the track, allowing for precise control over light, privacy, and ambiance. The rounded design not only adds to its modern appeal but also ensures a seamless and stylish experience in any space.