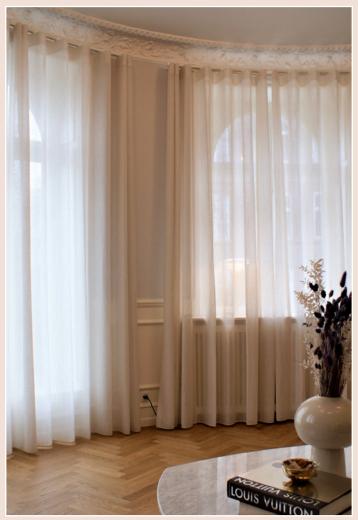

With its distinctively curved minimalist design, **Motiva Round** blends seamlessly into modern interiors. Its unique round profile emphasises subtlety and efficient use of space, ensuring that curtains become the focal point. **Motiva Round** is highly versatile, with adjustable bending and installation options that make it suitable for different window sizes or room divider shapes and layouts.

What really sets the **Motiva Round** apart is its smooth and effortless functionality. The curtains glide seamlessly along the track, allowing for precise control over light, privacy, and ambiance. The rounded design not only adds to its modern appeal but also ensures a seamless and stylish experience in any space.