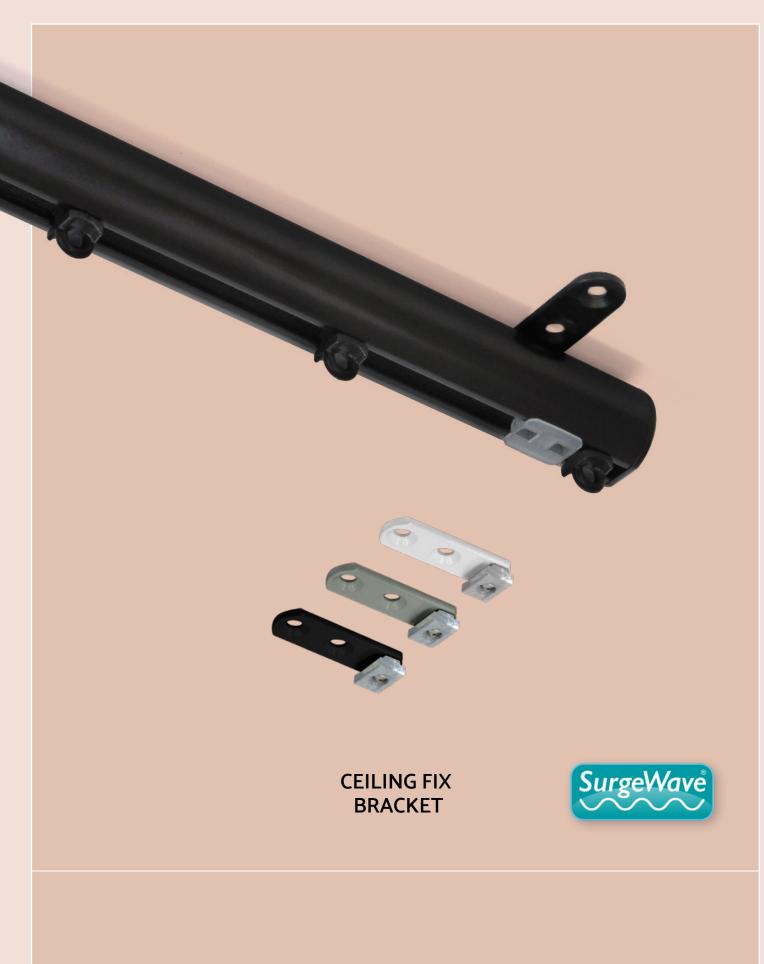

Long Adjustable Wall Bracket White

Long Adjustable Wall Bracket Silver

Long Adjustable Wall Bracket Black

Ceiling Fix Bracket White

Ceiling Fix Bracket Silver

Ceiling Fix Bracket Black

## ALSO AVAILABLE MOTIVA ROUND CORDED

The **SurgeWave®** System creates smooth, consistent waves in your fabric with the curtains drawn closed – **SurgeWave®** also stacks back to give a neat-and-tidy, minimalistic look.

## SurgeWave

The **SurgeWave® System** creates smooth, consistent waves in your fabric with the curtains drawn closed – **SurgeWave®** also stacks back to give a neat-and-tidy, minimalistic look.