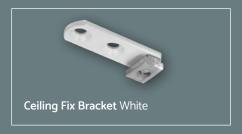

lends seamlessly into modern interiors. Its unique round profile emphasises subtlety and efficient use of space, ensuring that curtains become the focal point. **Motiva Round Corded** is highly versatile, with adjustable bending and installation options that make it suitable for different window sizes or room divider shapes and layouts.

What really sets the **Motiva Round Corded** apart is its smooth and effortless functionality. The curtains glide seamlessly along the track, allowing for precise control over light, privacy, and ambiance. The rounded design not only adds to its modern appeal but also ensures a seamless and stylish experience in any space.





### LONG ADJUSTABLE WALL BRACKET

With Double-Track Option











# MOTIVA ROUND CORDED PROFILE & BRACKETS

























#### MOTIVA ROUND CORDED END CAP & FINIAL OPTIONS











#### SurgeWave® System















# ALSO AVAILABLE **MOTIVA FLAT** Renaissance **DELUXE** COLLECTION