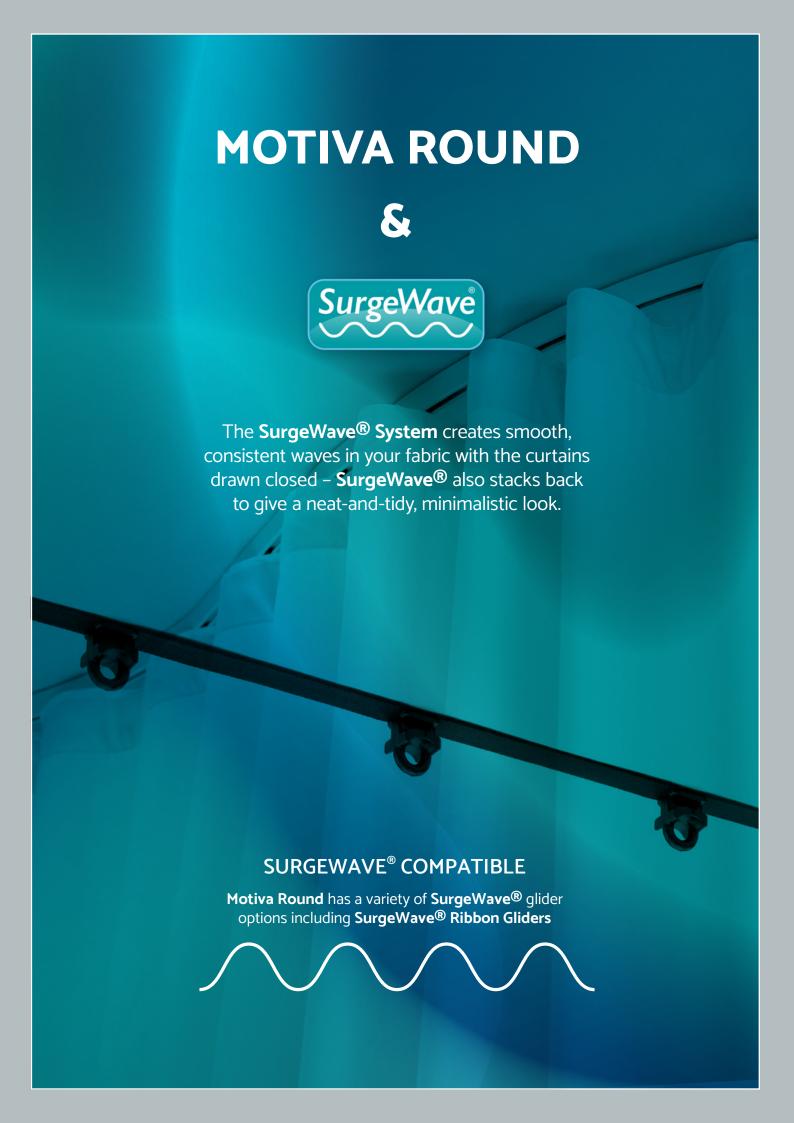

emphasises subtlety and efficient use of space, ensuring that curtains become the focal point. **Motiva Round Corded** is highly versatile, with adjustable bending and installation options that make it suitable for different window sizes or room divider shapes and layouts.

What really sets the **Motiva Round Corded** apart is its smooth and effortless functionality. The curtains glide seamlessly along the track, allowing for precise control over light, privacy, and ambiance. The rounded design not only adds to its modern appeal but also ensures a seamless and stylish experience in any space.





### LONG ADJUSTABLE WALL BRACKET

With Double-Track Option











# MOTIVA ROUND CORDED PROFILE & BRACKETS

























#### MOTIVA ROUND CORDED END CAP & FINIAL OPTIONS











#### SurgeWave® System















# ALSO AVAILABLE **MOTIVA FLAT** Renaissance **DELUXE** COLLECTION