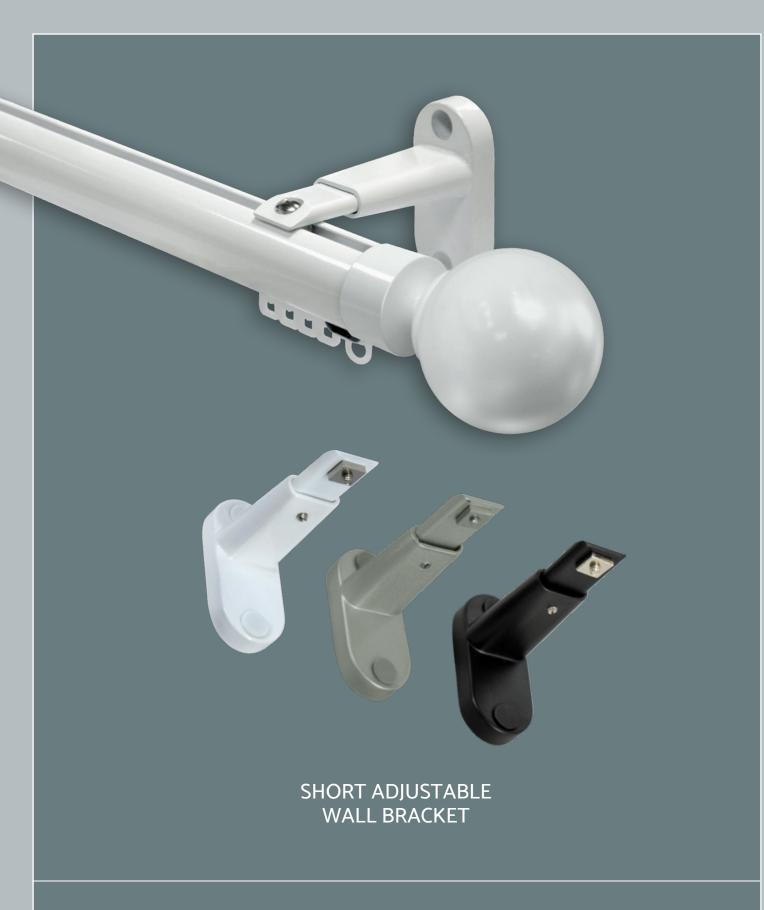

### LONG ADJUSTABLE WALL BRACKET

With Double-Track Option

# MOTIVA ROUND CORDED PROFILE & BRACKETS