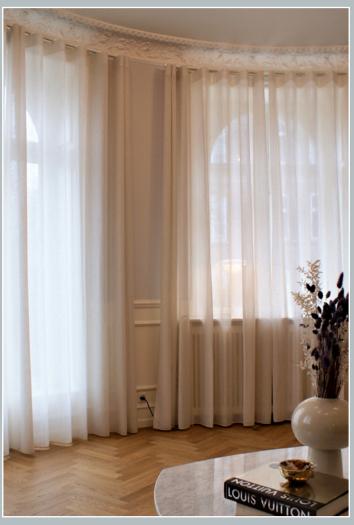

With its distinctively curved minimalist design, **Motiva Round Corded** blends seamlessly into modern interiors. Its unique round profile emphasises subtlety and efficient use of space, ensuring that curtains become the focal point. **Motiva Round Corded** is highly versatile, with adjustable bending and installation options that make it suitable for different window sizes or room divider shapes and layouts.

What really sets the **Motiva Round Corded** apart is its smooth and effortless functionality. The curtains glide seamlessly along the track, allowing for precise control over light, privacy, and ambiance. The rounded design not only adds to its modern appeal but also ensures a seamless and stylish experience in any space.