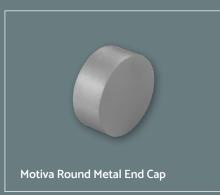

ofile emphasises subtlety and efficient use of space, ensuring that curtains become the focal point. **Motiva Round Corded** is highly versatile, with adjustable bending and installation options that make it suitable for different window sizes or room divider shapes and layouts.

What really sets the **Motiva Round Corded** apart is its smooth and effortless functionality. The curtains glide seamlessly along the track, allowing for precise control over light, privacy, and ambiance. The rounded design not only adds to its modern appeal but also ensures a seamless and stylish experience in any space.





### LONG ADJUSTABLE WALL BRACKET

With Double-Track Option











# MOTIVA ROUND CORDED PROFILE & BRACKETS

























#### MOTIVA ROUND CORDED END CAP & FINIAL OPTIONS











#### SurgeWave® System















# ALSO AVAILABLE **MOTIVA FLAT** Renaissance **DELUXE** COLLECTION