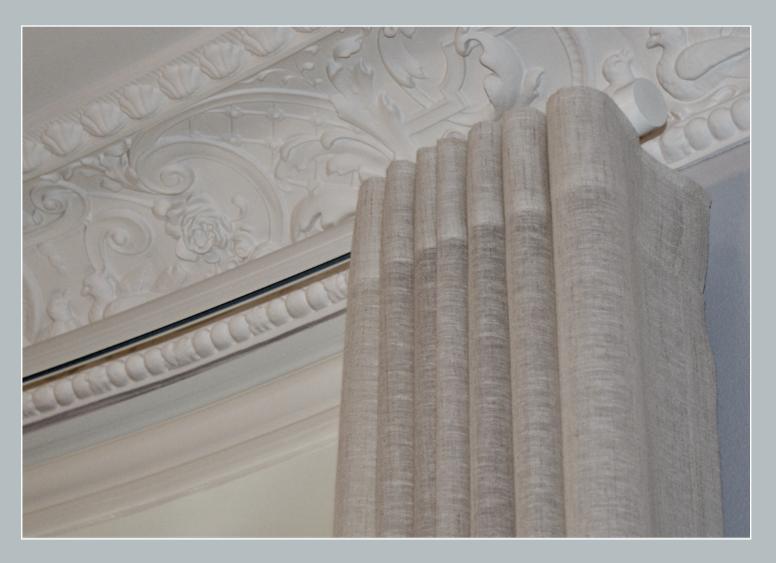

With its distinctively curved minimalist design, **Motiva Round Corded** blends seamlessly into modern interiors. Its unique round profile emphasises subtlety and efficient use of space, ensuring that curtains become the focal point. **Motiva Round Corded** is highly versatile, with adjustable bending and installation options that make it suitable for different window sizes or room divider shapes and layouts.

What really sets the **Motiva Round Corded** apart is its smooth and effortless functionality. The curtains glide seamlessly along the track, allowing for precise control over light, privacy, and ambiance. The rounded design not only adds to its modern appeal but also ensures a seamless and stylish experience in any space.