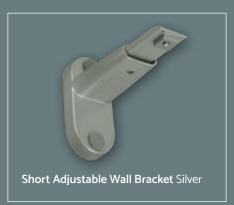

Corded** blends seamlessly into modern interiors. Its unique round profile emphasises subtlety and efficient use of space, ensuring that curtains become the focal point. **Motiva Round Corded** is highly versatile, with adjustable bending and installation options that make it suitable for different window sizes or room divider shapes and layouts.

What really sets the **Motiva Round Corded** apart is its smooth and effortless functionality. The curtains glide seamlessly along the track, allowing for precise control over light, privacy, and ambiance. The rounded design not only adds to its modern appeal but also ensures a seamless and stylish experience in any space.





### LONG ADJUSTABLE WALL BRACKET

With Double-Track Option











# MOTIVA ROUND CORDED PROFILE & BRACKETS

























#### MOTIVA ROUND CORDED END CAP & FINIAL OPTIONS











#### SurgeWave® System















# ALSO AVAILABLE **MOTIVA FLAT** Renaissance **DELUXE** COLLECTION