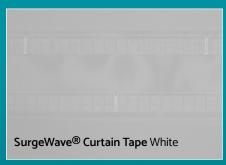

t use of space, ensuring that curtains become the focal point. **Motiva Round Corded** is highly versatile, with adjustable bending and installation options that make it suitable for different window sizes or room divider shapes and layouts.

What really sets the **Motiva Round Corded** apart is its smooth and effortless functionality. The curtains glide seamlessly along the track, allowing for precise control over light, privacy, and ambiance. The rounded design not only adds to its modern appeal but also ensures a seamless and stylish experience in any space.





### LONG ADJUSTABLE WALL BRACKET

With Double-Track Option











# MOTIVA ROUND CORDED PROFILE & BRACKETS

























#### MOTIVA ROUND CORDED END CAP & FINIAL OPTIONS











#### SurgeWave® System















# ALSO AVAILABLE **MOTIVA FLAT** Renaissance **DELUXE** COLLECTION