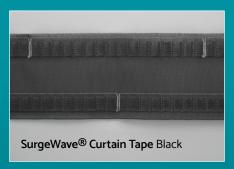

use of space, ensuring that curtains become the focal point. **Motiva Round Corded** is highly versatile, with adjustable bending and installation options that make it suitable for different window sizes or room divider shapes and layouts.

What really sets the **Motiva Round Corded** apart is its smooth and effortless functionality. The curtains glide seamlessly along the track, allowing for precise control over light, privacy, and ambiance. The rounded design not only adds to its modern appeal but also ensures a seamless and stylish experience in any space.





### LONG ADJUSTABLE WALL BRACKET

With Double-Track Option











# MOTIVA ROUND CORDED PROFILE & BRACKETS

























#### MOTIVA ROUND CORDED END CAP & FINIAL OPTIONS











#### SurgeWave® System















# ALSO AVAILABLE **MOTIVA FLAT** Renaissance **DELUXE** COLLECTION