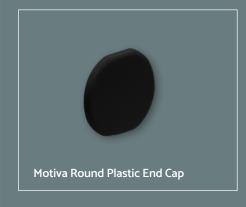

profile emphasises subtlety and efficient use of space, ensuring that curtains become the focal point. **Motiva Round Corded** is highly versatile, with adjustable bending and installation options that make it suitable for different window sizes or room divider shapes and layouts.

What really sets the **Motiva Round Corded** apart is its smooth and effortless functionality. The curtains glide seamlessly along the track, allowing for precise control over light, privacy, and ambiance. The rounded design not only adds to its modern appeal but also ensures a seamless and stylish experience in any space.





### LONG ADJUSTABLE WALL BRACKET

With Double-Track Option











# MOTIVA ROUND CORDED PROFILE & BRACKETS

























#### MOTIVA ROUND CORDED END CAP & FINIAL OPTIONS











#### SurgeWave® System















# ALSO AVAILABLE **MOTIVA FLAT** Renaissance **DELUXE** COLLECTION