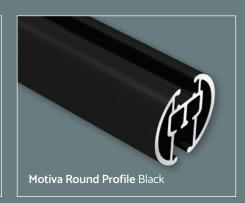

und Corded** blends seamlessly into modern interiors. Its unique round profile emphasises subtlety and efficient use of space, ensuring that curtains become the focal point. **Motiva Round Corded** is highly versatile, with adjustable bending and installation options that make it suitable for different window sizes or room divider shapes and layouts.

What really sets the **Motiva Round Corded** apart is its smooth and effortless functionality. The curtains glide seamlessly along the track, allowing for precise control over light, privacy, and ambiance. The rounded design not only adds to its modern appeal but also ensures a seamless and stylish experience in any space.





### LONG ADJUSTABLE WALL BRACKET

With Double-Track Option











# MOTIVA ROUND CORDED PROFILE & BRACKETS

























#### MOTIVA ROUND CORDED END CAP & FINIAL OPTIONS











#### SurgeWave® System















# ALSO AVAILABLE **MOTIVA FLAT** Renaissance **DELUXE** COLLECTION