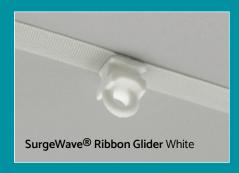

ficient use of space, ensuring that curtains become the focal point. **Motiva Round Corded** is highly versatile, with adjustable bending and installation options that make it suitable for different window sizes or room divider shapes and layouts.

What really sets the **Motiva Round Corded** apart is its smooth and effortless functionality. The curtains glide seamlessly along the track, allowing for precise control over light, privacy, and ambiance. The rounded design not only adds to its modern appeal but also ensures a seamless and stylish experience in any space.





### LONG ADJUSTABLE WALL BRACKET

With Double-Track Option











# MOTIVA ROUND CORDED PROFILE & BRACKETS

























#### MOTIVA ROUND CORDED END CAP & FINIAL OPTIONS











#### SurgeWave® System















# ALSO AVAILABLE **MOTIVA FLAT** Renaissance **DELUXE** COLLECTION