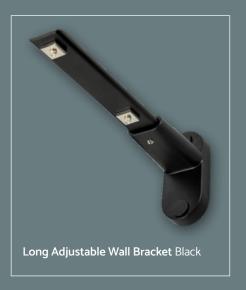

blends seamlessly into modern interiors. Its unique round profile emphasises subtlety and efficient use of space, ensuring that curtains become the focal point. **Motiva Round Corded** is highly versatile, with adjustable bending and installation options that make it suitable for different window sizes or room divider shapes and layouts.

What really sets the **Motiva Round Corded** apart is its smooth and effortless functionality. The curtains glide seamlessly along the track, allowing for precise control over light, privacy, and ambiance. The rounded design not only adds to its modern appeal but also ensures a seamless and stylish experience in any space.





### LONG ADJUSTABLE WALL BRACKET

With Double-Track Option











# MOTIVA ROUND CORDED PROFILE & BRACKETS

























#### MOTIVA ROUND CORDED END CAP & FINIAL OPTIONS











#### SurgeWave® System















# ALSO AVAILABLE **MOTIVA FLAT** Renaissance **DELUXE** COLLECTION