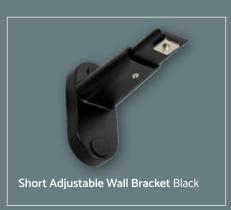

rded** blends seamlessly into modern interiors. Its unique round profile emphasises subtlety and efficient use of space, ensuring that curtains become the focal point. **Motiva Round Corded** is highly versatile, with adjustable bending and installation options that make it suitable for different window sizes or room divider shapes and layouts.

What really sets the **Motiva Round Corded** apart is its smooth and effortless functionality. The curtains glide seamlessly along the track, allowing for precise control over light, privacy, and ambiance. The rounded design not only adds to its modern appeal but also ensures a seamless and stylish experience in any space.





### LONG ADJUSTABLE WALL BRACKET

With Double-Track Option











# MOTIVA ROUND CORDED PROFILE & BRACKETS

























#### MOTIVA ROUND CORDED END CAP & FINIAL OPTIONS











#### SurgeWave® System















# ALSO AVAILABLE **MOTIVA FLAT** Renaissance **DELUXE** COLLECTION