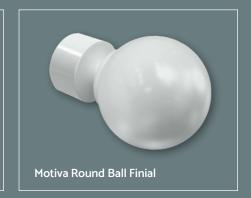

ile emphasises subtlety and efficient use of space, ensuring that curtains become the focal point. **Motiva Round Corded** is highly versatile, with adjustable bending and installation options that make it suitable for different window sizes or room divider shapes and layouts.

What really sets the **Motiva Round Corded** apart is its smooth and effortless functionality. The curtains glide seamlessly along the track, allowing for precise control over light, privacy, and ambiance. The rounded design not only adds to its modern appeal but also ensures a seamless and stylish experience in any space.





### LONG ADJUSTABLE WALL BRACKET

With Double-Track Option











# MOTIVA ROUND CORDED PROFILE & BRACKETS

























#### MOTIVA ROUND CORDED END CAP & FINIAL OPTIONS











#### SurgeWave® System















# ALSO AVAILABLE **MOTIVA FLAT** Renaissance **DELUXE** COLLECTION