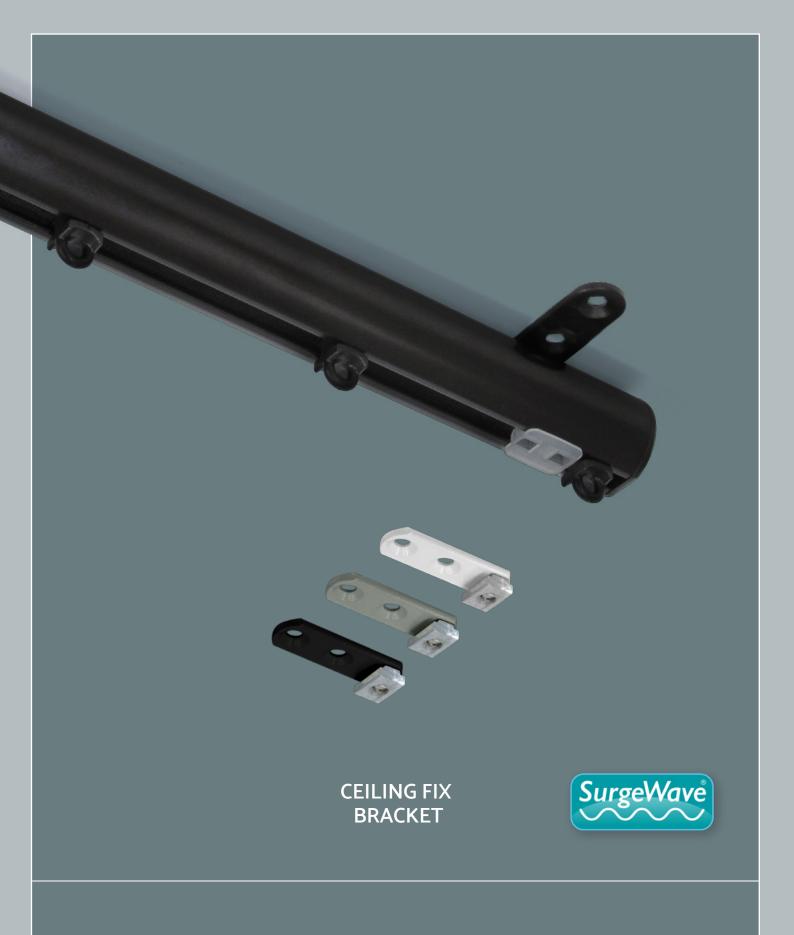

ts distinctively curved minimalist design, **Motiva Round Corded** blends seamlessly into modern interiors. Its unique round profile emphasises subtlety and efficient use of space, ensuring that curtains become the focal point. **Motiva Round Corded** is highly versatile, with adjustable bending and installation options that make it suitable for different window sizes or room divider shapes and layouts.

What really sets the **Motiva Round Corded** apart is its smooth and effortless functionality. The curtains glide seamlessly along the track, allowing for precise control over light, privacy, and ambiance. The rounded design not only adds to its modern appeal but also ensures a seamless and stylish experience in any space.





### LONG ADJUSTABLE WALL BRACKET

With Double-Track Option











# MOTIVA ROUND CORDED PROFILE & BRACKETS

























#### MOTIVA ROUND CORDED END CAP & FINIAL OPTIONS











#### SurgeWave® System















# ALSO AVAILABLE **MOTIVA FLAT** Renaissance **DELUXE** COLLECTION