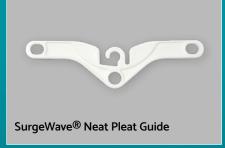

e of space, ensuring that curtains become the focal point. **Motiva Round Corded** is highly versatile, with adjustable bending and installation options that make it suitable for different window sizes or room divider shapes and layouts.

What really sets the **Motiva Round Corded** apart is its smooth and effortless functionality. The curtains glide seamlessly along the track, allowing for precise control over light, privacy, and ambiance. The rounded design not only adds to its modern appeal but also ensures a seamless and stylish experience in any space.





### LONG ADJUSTABLE WALL BRACKET

With Double-Track Option











# MOTIVA ROUND CORDED PROFILE & BRACKETS

























#### MOTIVA ROUND CORDED END CAP & FINIAL OPTIONS











#### SurgeWave® System















# ALSO AVAILABLE **MOTIVA FLAT** Renaissance **DELUXE** COLLECTION