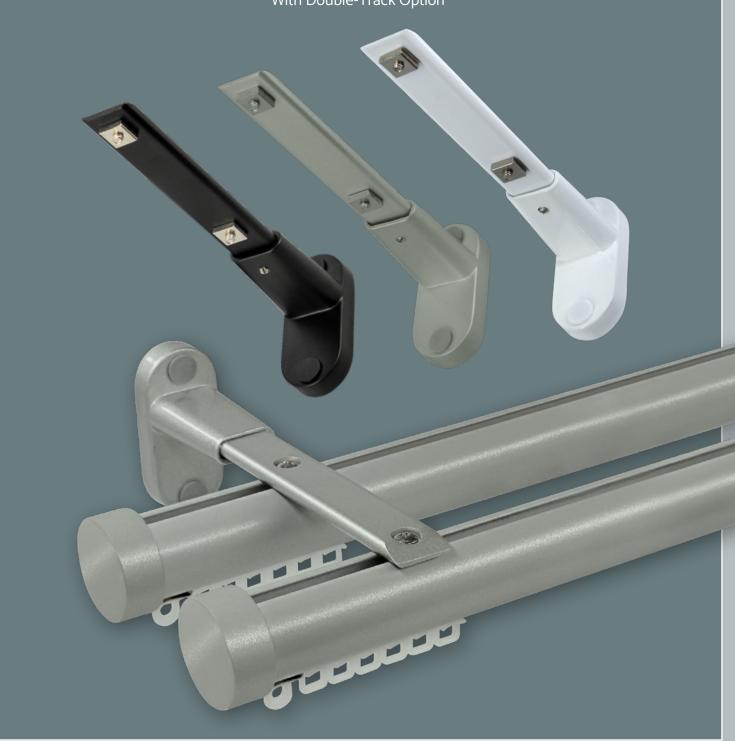

its distinctively curved minimalist design, **Motiva Round Corded** blends seamlessly into modern interiors. Its unique round profile emphasises subtlety and efficient use of space, ensuring that curtains become the focal point. **Motiva Round Corded** is highly versatile, with adjustable bending and installation options that make it suitable for different window sizes or room divider shapes and layouts.

What really sets the **Motiva Round Corded** apart is its smooth and effortless functionality. The curtains glide seamlessly along the track, allowing for precise control over light, privacy, and ambiance. The rounded design not only adds to its modern appeal but also ensures a seamless and stylish experience in any space.





### LONG ADJUSTABLE WALL BRACKET

With Double-Track Option











# MOTIVA ROUND CORDED PROFILE & BRACKETS

























#### MOTIVA ROUND CORDED END CAP & FINIAL OPTIONS











#### SurgeWave® System















# ALSO AVAILABLE **MOTIVA FLAT** Renaissance **DELUXE** COLLECTION