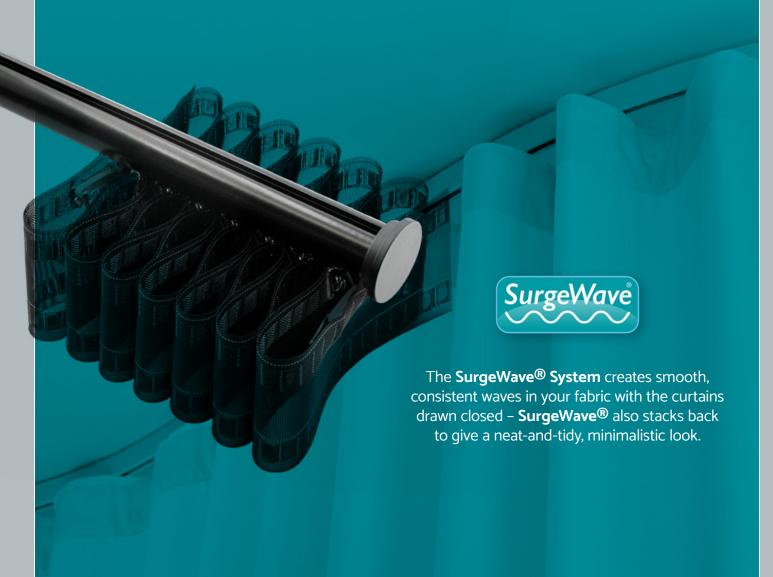

of space, ensuring that curtains become the focal point. **Motiva Round Corded** is highly versatile, with adjustable bending and installation options that make it suitable for different window sizes or room divider shapes and layouts.

What really sets the **Motiva Round Corded** apart is its smooth and effortless functionality. The curtains glide seamlessly along the track, allowing for precise control over light, privacy, and ambiance. The rounded design not only adds to its modern appeal but also ensures a seamless and stylish experience in any space.





### LONG ADJUSTABLE WALL BRACKET

With Double-Track Option











# MOTIVA ROUND CORDED PROFILE & BRACKETS

























#### MOTIVA ROUND CORDED END CAP & FINIAL OPTIONS











#### SurgeWave® System















# ALSO AVAILABLE **MOTIVA FLAT** Renaissance **DELUXE** COLLECTION