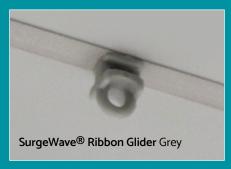

cient use of space, ensuring that curtains become the focal point. **Motiva Round Corded** is highly versatile, with adjustable bending and installation options that make it suitable for different window sizes or room divider shapes and layouts.

What really sets the **Motiva Round Corded** apart is its smooth and effortless functionality. The curtains glide seamlessly along the track, allowing for precise control over light, privacy, and ambiance. The rounded design not only adds to its modern appeal but also ensures a seamless and stylish experience in any space.





### LONG ADJUSTABLE WALL BRACKET

With Double-Track Option











# MOTIVA ROUND CORDED PROFILE & BRACKETS

























#### MOTIVA ROUND CORDED END CAP & FINIAL OPTIONS











#### SurgeWave® System















# ALSO AVAILABLE **MOTIVA FLAT** Renaissance **DELUXE** COLLECTION