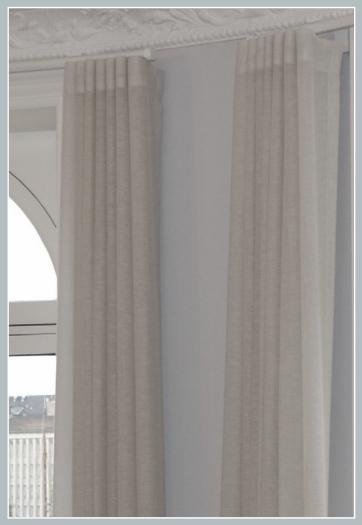

**DELUXE** COLLECTION

Meet **Motiva Round Corded**, the curtain track with a modern touch and captivating round profile, blending a contemporary edge into traditional window treatments with sleek and stylish flair.

With its distinctively curved minimalist design, **Motiva Round Corded** blends seamlessly into modern interiors. Its unique round profile emphasises subtlety and efficient use of space, ensuring that curtains become the focal point. **Motiva Round Corded** is highly versatile, with adjustable bending and installation options that make it suitable for different window sizes or room divider shapes and layouts.

What really sets the **Motiva Round Corded** apart is its smooth and effortless functionality. The curtains glide seamlessly along the track, allowing for precise control over light, privacy, and ambiance. The rounded design not only adds to its modern appeal but also ensures a seamless and stylish experience in any space.