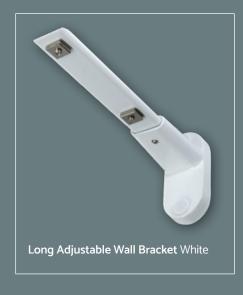

### LONG ADJUSTABLE WALL BRACKET

With Double-Track Option

# MOTIVA ROUND CORDED PROFILE & BRACKETS