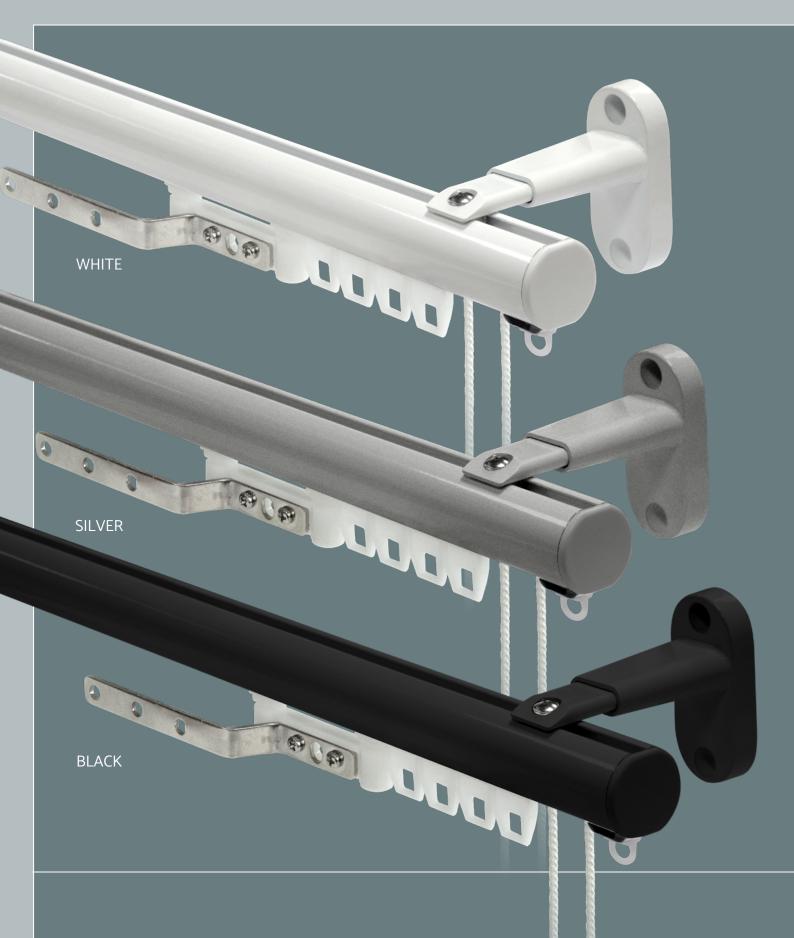

### LONG ADJUSTABLE WALL BRACKET

With Double-Track Option

# MOTIVA ROUND CORDED PROFILE & BRACKETS