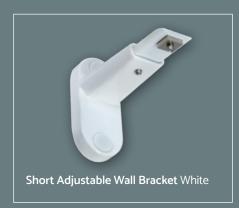

d Corded** blends seamlessly into modern interiors. Its unique round profile emphasises subtlety and efficient use of space, ensuring that curtains become the focal point. **Motiva Round Corded** is highly versatile, with adjustable bending and installation options that make it suitable for different window sizes or room divider shapes and layouts.

What really sets the **Motiva Round Corded** apart is its smooth and effortless functionality. The curtains glide seamlessly along the track, allowing for precise control over light, privacy, and ambiance. The rounded design not only adds to its modern appeal but also ensures a seamless and stylish experience in any space.





### LONG ADJUSTABLE WALL BRACKET

With Double-Track Option











# MOTIVA ROUND CORDED PROFILE & BRACKETS

























#### MOTIVA ROUND CORDED END CAP & FINIAL OPTIONS











#### SurgeWave® System















# ALSO AVAILABLE **MOTIVA FLAT** Renaissance **DELUXE** COLLECTION