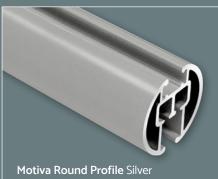

Round Corded** blends seamlessly into modern interiors. Its unique round profile emphasises subtlety and efficient use of space, ensuring that curtains become the focal point. **Motiva Round Corded** is highly versatile, with adjustable bending and installation options that make it suitable for different window sizes or room divider shapes and layouts.

What really sets the **Motiva Round Corded** apart is its smooth and effortless functionality. The curtains glide seamlessly along the track, allowing for precise control over light, privacy, and ambiance. The rounded design not only adds to its modern appeal but also ensures a seamless and stylish experience in any space.





### LONG ADJUSTABLE WALL BRACKET

With Double-Track Option











# MOTIVA ROUND CORDED PROFILE & BRACKETS

























#### MOTIVA ROUND CORDED END CAP & FINIAL OPTIONS











#### SurgeWave® System















# ALSO AVAILABLE **MOTIVA FLAT** Renaissance **DELUXE** COLLECTION