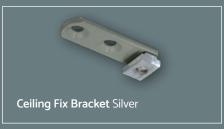

nds seamlessly into modern interiors. Its unique round profile emphasises subtlety and efficient use of space, ensuring that curtains become the focal point. **Motiva Round Corded** is highly versatile, with adjustable bending and installation options that make it suitable for different window sizes or room divider shapes and layouts.

What really sets the **Motiva Round Corded** apart is its smooth and effortless functionality. The curtains glide seamlessly along the track, allowing for precise control over light, privacy, and ambiance. The rounded design not only adds to its modern appeal but also ensures a seamless and stylish experience in any space.





### LONG ADJUSTABLE WALL BRACKET

With Double-Track Option











# MOTIVA ROUND CORDED PROFILE & BRACKETS

























#### MOTIVA ROUND CORDED END CAP & FINIAL OPTIONS











#### SurgeWave® System















# ALSO AVAILABLE **MOTIVA FLAT** Renaissance **DELUXE** COLLECTION