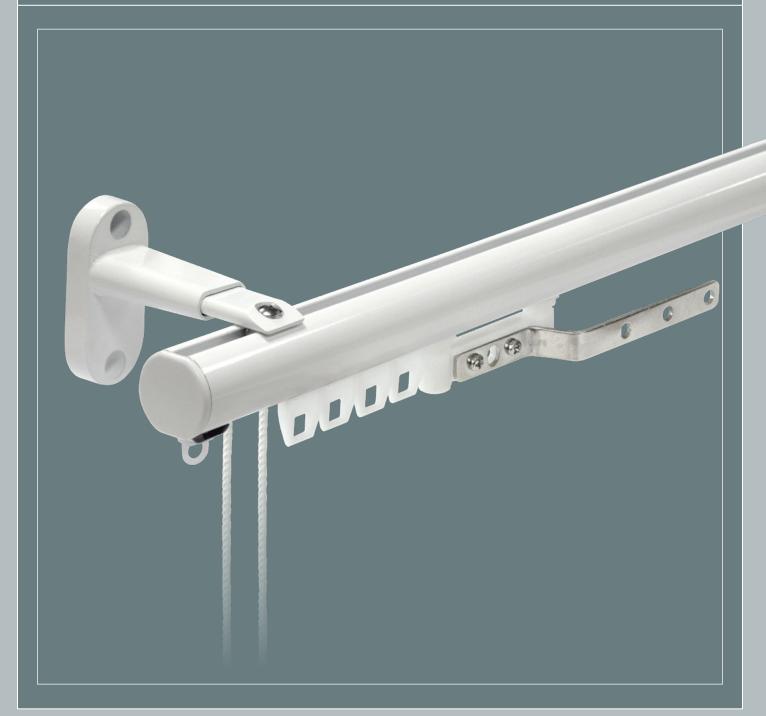

### LONG ADJUSTABLE WALL BRACKET

With Double-Track Option

# MOTIVA ROUND CORDED PROFILE & BRACKETS