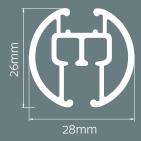

**DELUXE** COLLECTION



Meet **Motiva Round Corded**, the curtain track with a modern touch and captivating round profile, blending a contemporary edge into traditional window treatments with sleek and stylish flair.



With its distinctively curved minimalist design, **Motiva Round Corded** blends seamlessly into modern interiors. Its unique round profile emphasises subtlety and efficient use of space, ensuring that curtains become the focal point. **Motiva Round Corded** is highly versatile, with adjustable bending and installation options that make it suitable for different window sizes or room divider shapes and layouts.

What really sets the **Motiva Round Corded** apart is its smooth and effortless functionality. The curtains glide seamlessly along the track, allowing for precise control over light, privacy, and ambiance. The rounded design not only adds to its modern appeal but also ensures a seamless and stylish experience in any space.





### LONG ADJUSTABLE WALL BRACKET

With Double-Track Op