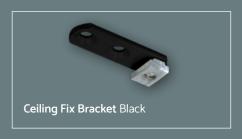

s seamlessly into modern interiors. Its unique round profile emphasises subtlety and efficient use of space, ensuring that curtains become the focal point. **Motiva Round Corded** is highly versatile, with adjustable bending and installation options that make it suitable for different window sizes or room divider shapes and layouts.

What really sets the **Motiva Round Corded** apart is its smooth and effortless functionality. The curtains glide seamlessly along the track, allowing for precise control over light, privacy, and ambiance. The rounded design not only adds to its modern appeal but also ensures a seamless and stylish experience in any space.





### LONG ADJUSTABLE WALL BRACKET

With Double-Track Option











# MOTIVA ROUND CORDED PROFILE & BRACKETS

























#### MOTIVA ROUND CORDED END CAP & FINIAL OPTIONS











#### SurgeWave® System















# ALSO AVAILABLE **MOTIVA FLAT** Renaissance **DELUXE** COLLECTION