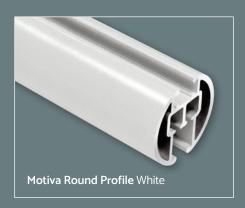

a Round Corded** blends seamlessly into modern interiors. Its unique round profile emphasises subtlety and efficient use of space, ensuring that curtains become the focal point. **Motiva Round Corded** is highly versatile, with adjustable bending and installation options that make it suitable for different window sizes or room divider shapes and layouts.

What really sets the **Motiva Round Corded** apart is its smooth and effortless functionality. The curtains glide seamlessly along the track, allowing for precise control over light, privacy, and ambiance. The rounded design not only adds to its modern appeal but also ensures a seamless and stylish experience in any space.





### LONG ADJUSTABLE WALL BRACKET

With Double-Track Option











# MOTIVA ROUND CORDED PROFILE & BRACKETS

























#### MOTIVA ROUND CORDED END CAP & FINIAL OPTIONS











#### SurgeWave® System















# ALSO AVAILABLE **MOTIVA FLAT** Renaissance **DELUXE** COLLECTION