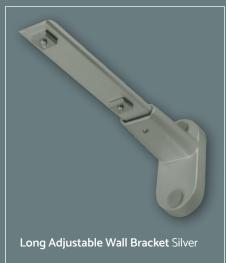

** blends seamlessly into modern interiors. Its unique round profile emphasises subtlety and efficient use of space, ensuring that curtains become the focal point. **Motiva Round Corded** is highly versatile, with adjustable bending and installation options that make it suitable for different window sizes or room divider shapes and layouts.

What really sets the **Motiva Round Corded** apart is its smooth and effortless functionality. The curtains glide seamlessly along the track, allowing for precise control over light, privacy, and ambiance. The rounded design not only adds to its modern appeal but also ensures a seamless and stylish experience in any space.





### LONG ADJUSTABLE WALL BRACKET

With Double-Track Option











# MOTIVA ROUND CORDED PROFILE & BRACKETS

























#### MOTIVA ROUND CORDED END CAP & FINIAL OPTIONS











#### SurgeWave® System















# ALSO AVAILABLE **MOTIVA FLAT** Renaissance **DELUXE** COLLECTION