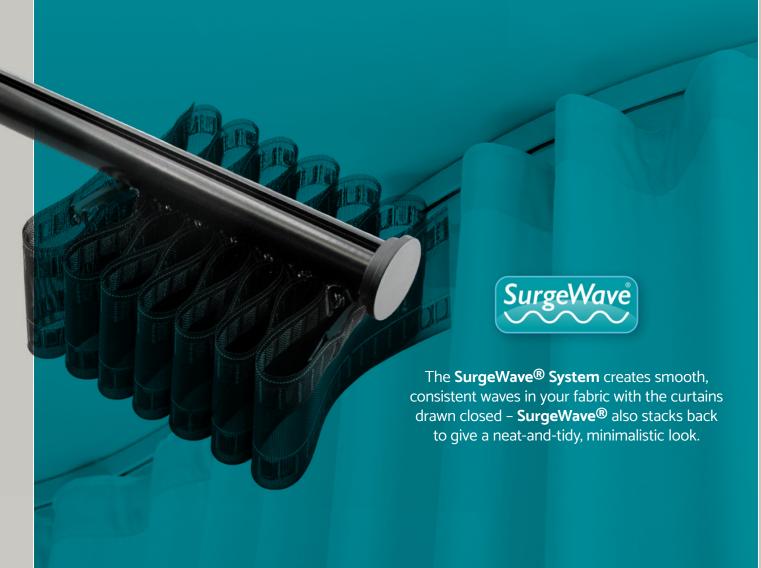

va Flat, the curtain track with a modern touch that truly stands out. Its tall, sleek design will bring a contemporary edge to traditional window treatments.



What sets **Motiva Flat** appart is the minimalist profile which offers a streamlined aesthetic that seamlessly blends with modern interiors. It prioritises subtlety and space-saving, allowing the curtains to shine as the focal point. With versatile bending and installation options, it effortlessly adapts to various window sizes, or room divider shapes and configurations.

The smooth and effortless functionality of **Motiva Flat** adds to its appeal. Curtains glide effortlessly along the track, providing precise control over light, privacy and ambience.











































#### SurgeWave® System















**ALSO AVAILABLE** 

#### **MOTIVA ROUND CORDED & UNCORDED**