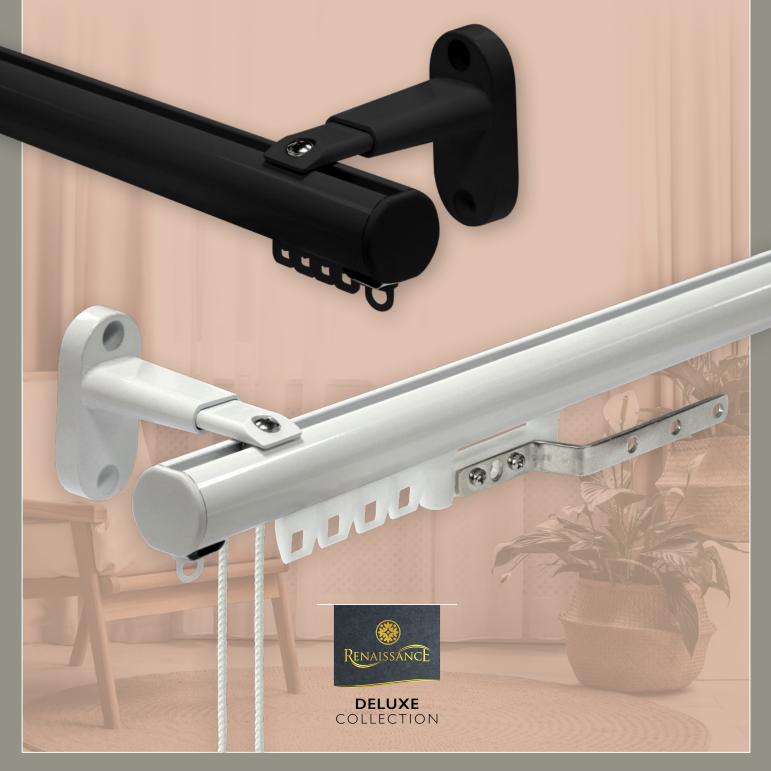

out. Its tall, sleek design will bring a contemporary edge to traditional window treatments.



What sets **Motiva Flat** appart is the minimalist profile which offers a streamlined aesthetic that seamlessly blends with modern interiors. It prioritises subtlety and space-saving, allowing the curtains to shine as the focal point. With versatile bending and installation options, it effortlessly adapts to various window sizes, or room divider shapes and configurations.

The smooth and effortless functionality of **Motiva Flat** adds to its appeal. Curtains glide effortlessly along the track, providing precise control over light, privacy and ambience.











































#### SurgeWave® System















**ALSO AVAILABLE** 

#### **MOTIVA ROUND CORDED & UNCORDED**