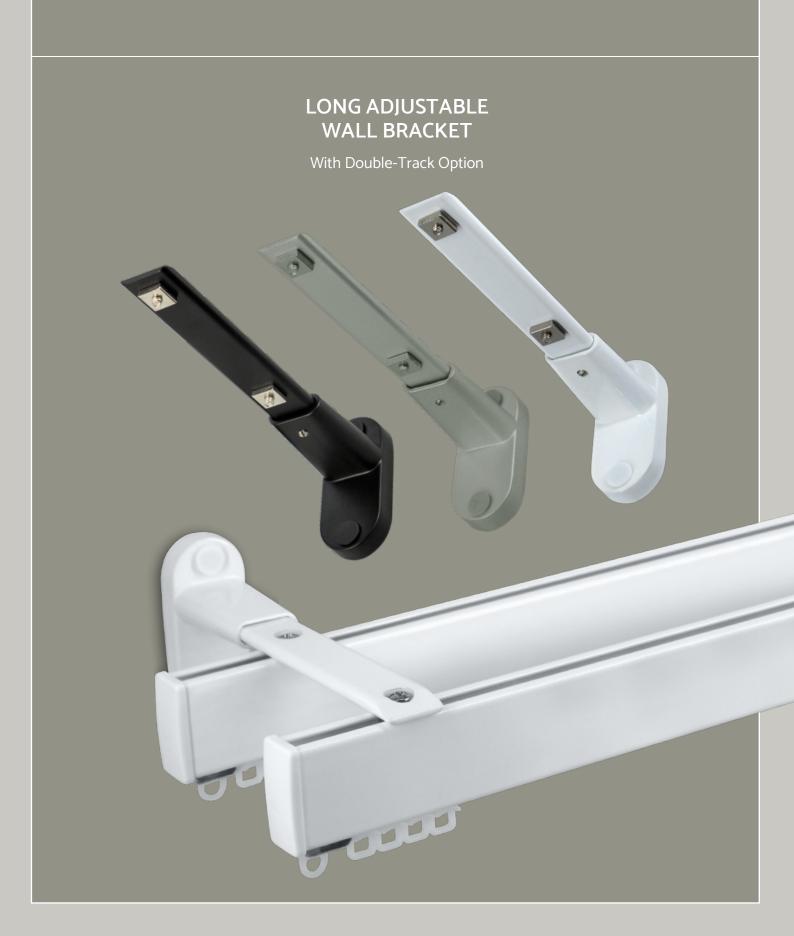

Introducing Motiva Flat, the curtain track with a modern touch that truly stands out. Its tall, sleek design will bring a contemporary edge to traditional window treatments.

What sets **Motiva Flat** appart is the minimalist profile which offers a streamlined aesthetic that seamlessly blends with modern interiors. It prioritises subtlety and space-saving, allowing the curtains to shine as the focal point. With versatile bending and installation options, it effortlessly adapts to various window sizes, or room divider shapes and configurations.