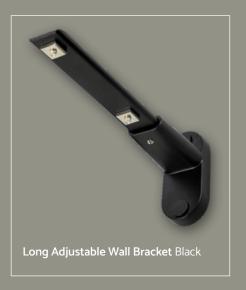

Introducing Motiva Flat, the curtain track with a modern touch that truly stands out. Its tall, sleek design will bring a contemporary edge to traditional window treatments.

What sets **Motiva Flat** appart is the minimalist profile which offers a streamlined aesthetic that seamlessly blends with modern interiors. It prioritises subtlety and space-saving, allowing the curtains to shine as the focal point. With versatile bending and installation options, it effortlessly adapts to various window sizes, or room divider shapes and configurations.