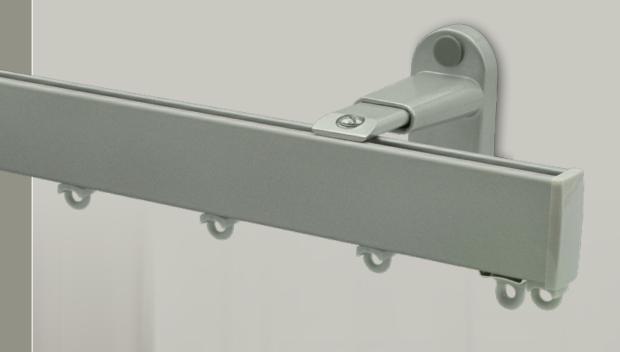

Introducing Motiva Flat, the curtain track with a modern touch that truly stands out. Its tall, sleek design will bring a contemporary edge to traditional window treatments.

What sets **Motiva Flat** appart is the minimalist profile which offers a streamlined aesthetic that seamlessly blends with modern interiors. It prioritises subtlety and space-saving, allowing the curtains to shine as the focal point. With versatile bending and installation options, it effortlessly adapts to various window sizes, or room divider shapes and configurations.

The smooth and effortless functionality of **Motiva Flat** adds to its appeal. Curtains glide effortlessly along the track, providing precise control over light, privacy and ambience.