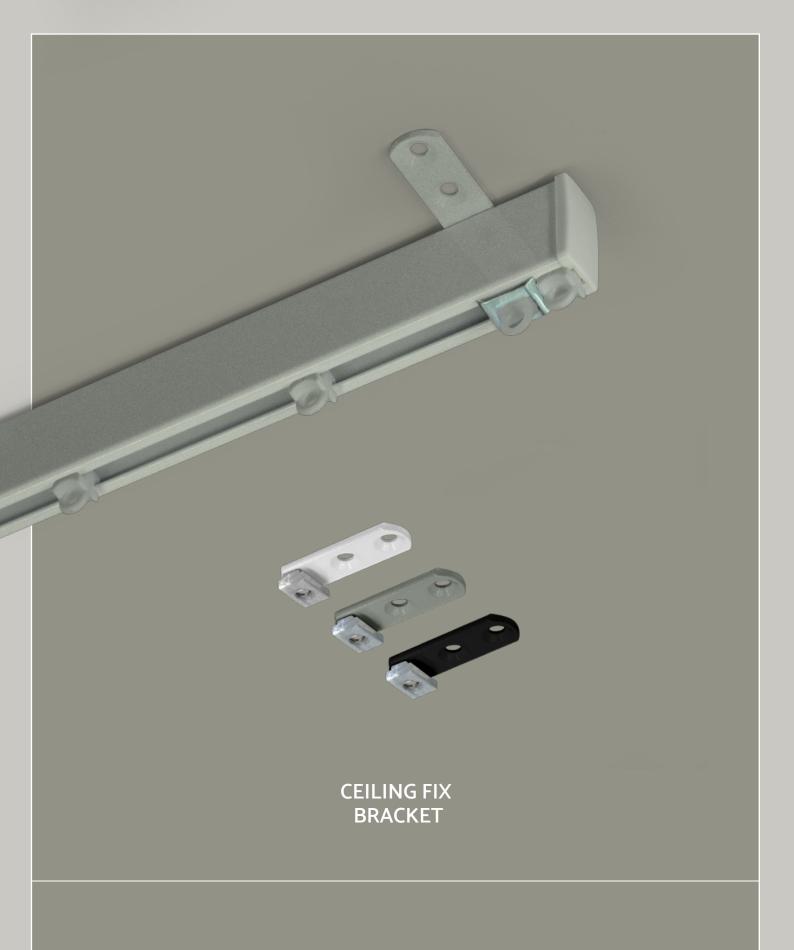

Introducing Motiva Flat, the curtain track with a modern touch that truly stands out. Its tall, sleek design will bring a contemporary edge to traditional window treatments.

What sets **Motiva Flat** appart is the minimalist profile which offers a streamlined aesthetic that seamlessly blends with modern interiors. It prioritises subtlety and space-saving, allowing the curtains to shine as the focal point. With versatile bending and installation options, it effortlessly adapts to various window sizes, or room divider shapes and configurations.