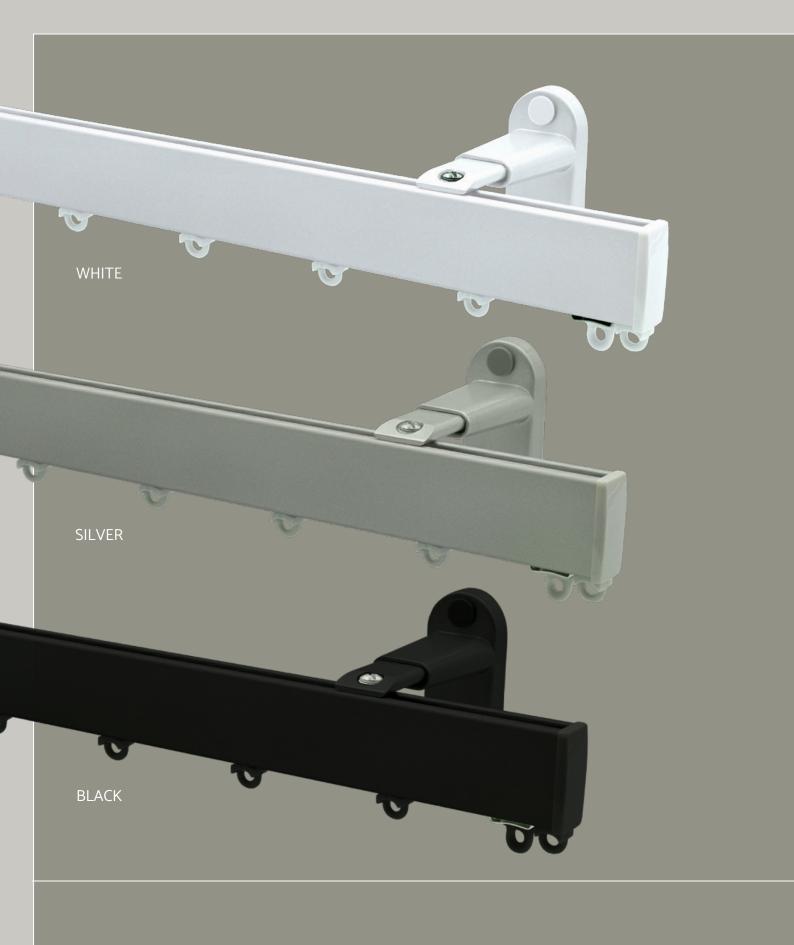

Introducing Motiva Flat, the curtain track with a modern touch that truly stands out. Its tall, sleek design will bring a contemporary edge to traditional window treatments.

What sets **Motiva Flat** appart is the minimalist profile which offers a streamlined aesthetic that seamlessly blends with modern interiors. It prioritises subtlety and space-saving, allowing the curtains to shine as the focal point. With versatile bending and installation options, it effortlessly adapts to various window sizes, or room divider shapes and configurations.

The smooth and effortless functionality of **Motiva Flat** adds to its appeal. Curtains glide effortlessly along the track, providing precise control over light, privacy and ambience.