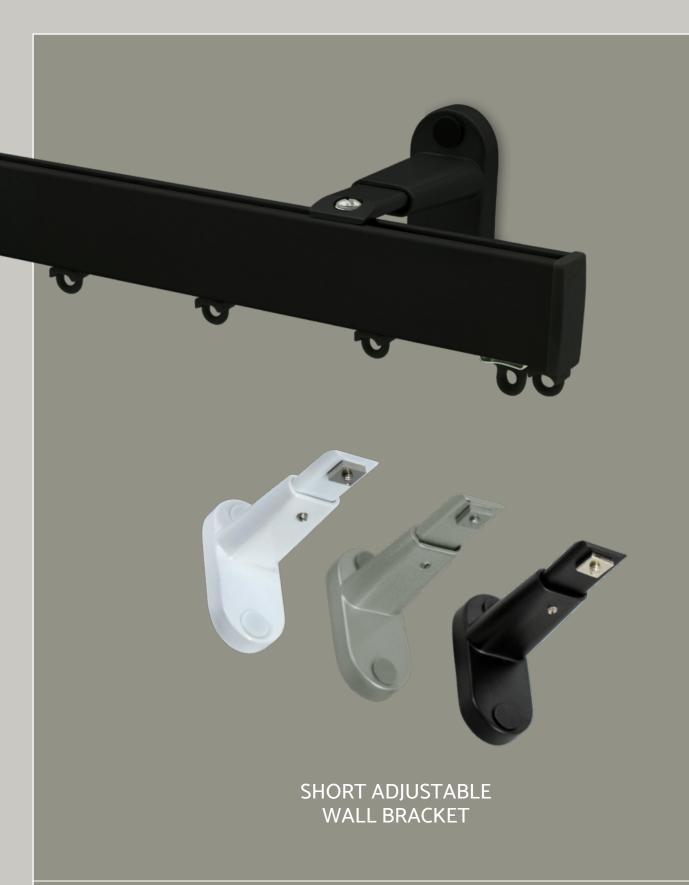

Introducing Motiva Flat, the curtain track with a modern touch that truly stands out. Its tall, sleek design will bring a contemporary edge to traditional window treatments.

What sets **Motiva Flat** appart is the minimalist profile which offers a streamlined aesthetic that seamlessly blends with modern interiors. It prioritises subtlety and space-saving, allowing the curtains to shine as the focal point. With versatile bending and installation options, it effortlessly adapts to various window sizes, or room divider shapes and configurations.