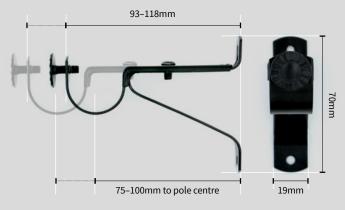

ions



**Contemporary Bracket** 





Recess Bracket



**Nylon Lined Rings** For quieter running

| Available Colours: Contract 3 | 5             |                 |                |            |  |
|-------------------------------|---------------|-----------------|----------------|------------|--|
|                               |               |                 |                |            |  |
|                               |               |                 | _              |            |  |
| Black Nickel                  | Antique Brass | Polished Silver | Brushed Nickel | Matt Black |  |

# **Contract 28 Poles**











#### Contract 28 Adjustable Brackets

#### Adjustable L-Bracket



### Adjustable Cup Bracket



## Extendable Contemporary Bracket



# Adjustable K-Bracket







#### Contract 28 Fixed Size Brackets





-1

## Contemporary Bracket



80mm

Long Ceiling Bracket 50mm 50

Recess Bracket