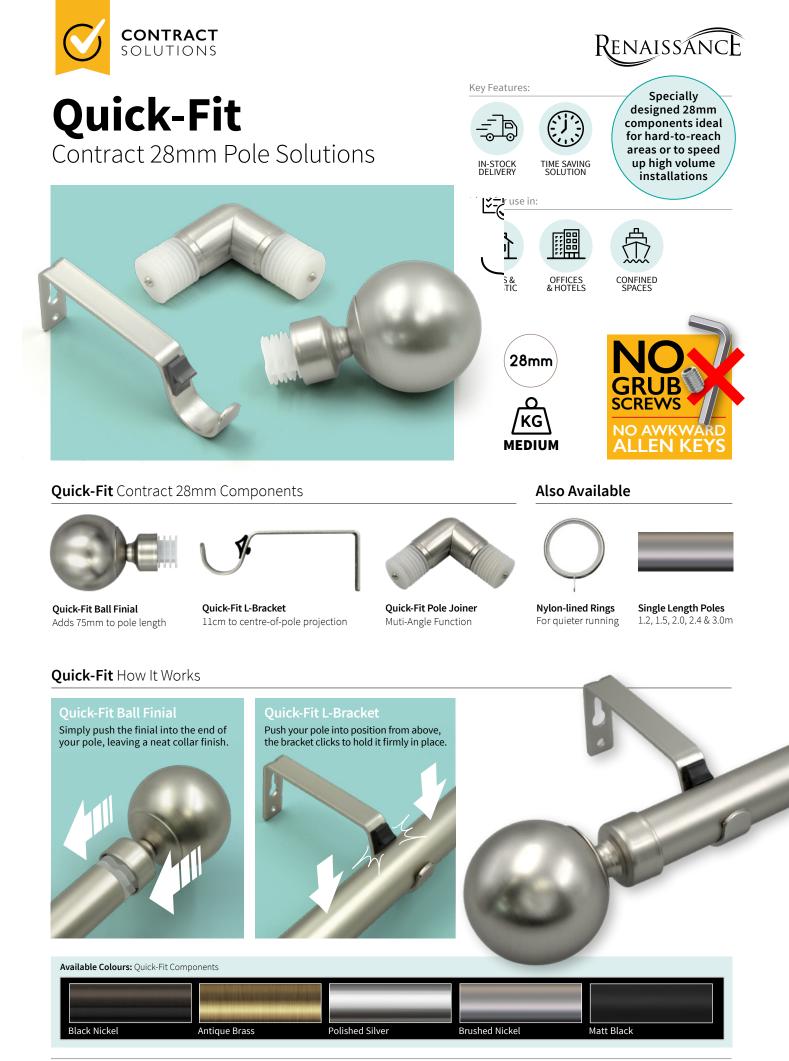

| CONTRACT<br>SOLUTIONS                                                                                                                                         |                                                                                                                             |                      | I                         | Renais              | SANCE                  |
|---------------------------------------------------------------------------------------------------------------------------------------------------------------|-----------------------------------------------------------------------------------------------------------------------------|----------------------|---------------------------|---------------------|------------------------|
|                                                                                                                                                               |                                                                                                                             | Key Features:        |                           |                     |                        |
| <b>Contract Pol</b>                                                                                                                                           | es                                                                                                                          | -jD                  |                           |                     | <>                     |
| Various bracket options                                                                                                                                       | Single length<br>poles are available up                                                                                     | IN-STOCK<br>DELIVERY | MADE TO<br>MEASURE        | KITS<br>AVAILABLE   | ADJUSTABLE<br>BRACKETS |
|                                                                                                                                                               | to 3m <sup>‡</sup> ideal for longer<br>windows or situations<br>where minimal wastage<br>is required on larger<br>projects. | Ideal for use i      | n:                        |                     |                        |
|                                                                                                                                                               |                                                                                                                             |                      |                           |                     |                        |
|                                                                                                                                                               |                                                                                                                             | HOMES &<br>DOMESTIC  | OFFICES<br>& HOTELS       |                     |                        |
|                                                                                                                                                               |                                                                                                                             | Pole Diameter        | rs Available:             |                     |                        |
| Contract Metal Poles Available in loose contract form or as complete kits.                                                                                    |                                                                                                                             |                      |                           |                     |                        |
| <b>35mm Pole Kit Sizes</b> 120, 150, 180, 240, 300, 360, 480 & 600                                                                                            | )cm lengths                                                                                                                 |                      |                           |                     |                        |
| 28mm Pole Kit Sizes 120, 150, 200, 240, 320 & 400cm lengt                                                                                                     | le Kit Sizes 120, 150, 200, 240, 320 & 400cm lengths                                                                        |                      |                           |                     |                        |
| <b>Stainless Steel Pole</b> 120, 160, 200, 240, 320, 400 & 500cm lengths <sup>‡</sup><br><b>Kit Sizes (29 &amp; 19mm)</b>                                     |                                                                                                                             | 35                   | mm                        | 28mm* /             |                        |
| Track Maintenance We recommend that the pole is kept<br>dust free. Application of silicone lubri<br>recommended to prolong the smoot<br>the rings or eyelets. | cant is also                                                                                                                |                      |                           |                     | 19mm                   |
|                                                                                                                                                               |                                                                                                                             | *Contract 29 Stainle | ess Steel is also availat | ble with 29mm Diame | eter                   |