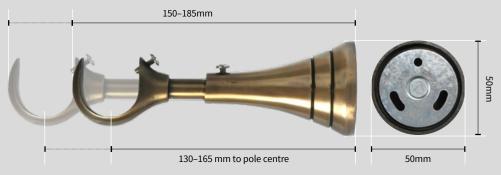

|

# **Contract 35 Poles**



#### Contract 35 Bracket Options



**Contemporary Bracket** 





Recess Bracket



**Nylon Lined Rings** For quieter running

| Available Colours: Contract 3 | 5             |                 |                |            |  |
|-------------------------------|---------------|-----------------|----------------|------------|--|
|                               |               |                 |                |            |  |
|                               |               |                 | _              |            |  |
| Black Nickel                  | Antique Brass | Polished Silver | Brushed Nickel | Matt Black |  |

# **Contract 28 Poles**











#### Contract 28 Adjustable Brackets

#### Adjustable L-Bracket



### Adjustable Cup Bracket



## Extendable Contemporary Bracket



# Adjustable K-Bracket







#### Contract 28 Fixed Size Brackets





-1

## Contemporary Bracket



80mm

Long Ceiling Bracket 50mm 50

Recess Bracket