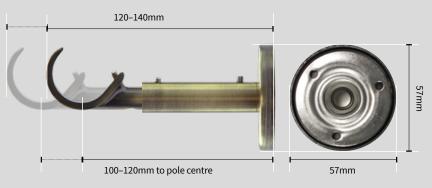

## Contract 35 Bracket Options



**Contemporary Bracket** 





Recess Bracket



**Nylon Lined Rings** For quieter running

| Available Colours: Contract 3 | 5             |                 |                |            |  |
|-------------------------------|---------------|-----------------|----------------|------------|--|
|                               |               |                 |                |            |  |
|                               |               |                 | _              |            |  |
| Black Nickel                  | Antique Brass | Polished Silver | Brushed Nickel | Matt Black |  |

# **Contract 28 Poles**











#### Contract 28 Adjustable Brackets

#### Adjustable L-Bracket



### Adjustable Cup Bracket



## Extendable Contemporary Bracket



# Adjustable K-Bracket







#### Contract 28 Fixed Size Brackets





-1

## Contemporary Bracket



80mm

Long Ceiling Bracket 50mm 50

Recess Bracket