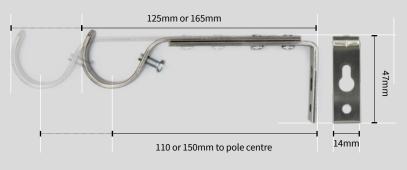

29mm Diame | eter                   |

# **Contract 35 Poles**



#### Contract 35 Bracket Options



**Contemporary Bracket** 





Recess Bracket



**Nylon Lined Rings** For quieter running

| Available Colours: Contract 3 | 5             |                 |                |            |  |
|-------------------------------|---------------|-----------------|----------------|------------|--|
|                               |               |                 |                |            |  |
|                               |               |                 | _              |            |  |
| Black Nickel                  | Antique Brass | Polished Silver | Brushed Nickel | Matt Black |  |

# **Contract 28 Poles**











#### Contract 28 Adjustable Brackets

#### Adjustable L-Bracket



### Adjustable Cup Bracket



## Extendable Contemporary Bracket



# Adjustable K-Bracket







#### Contract 28 Fixed Size Brackets





-1

## Contemporary Bracket



80mm

Long Ceiling Bracket 50mm 50

Recess Bracket