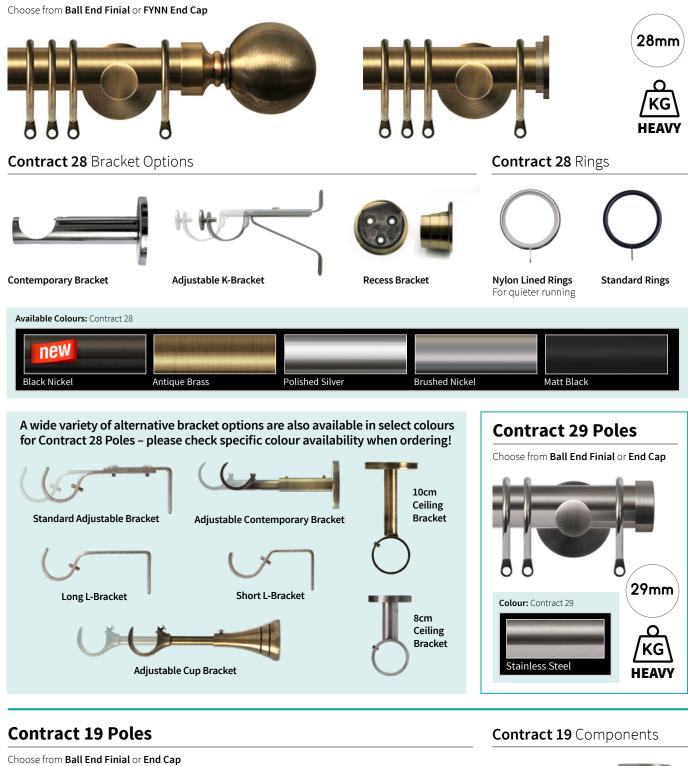

# **Contract 28 Poles**

#### Contract 28 Adjustable Brackets

#### Adjustable L-Bracket

### Adjustable Cup Bracket

## Extendable Contemporary Bracket

# Adjustable K-Bracket

#### Contract 28 Fixed Size Brackets

-1

## Contemporary Bracket

80mm

Long Ceiling Bracket 50mm 50

Recess Bracket