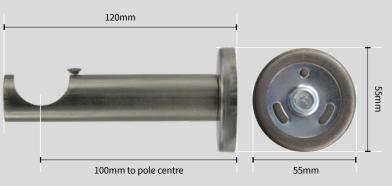

* For quieter running

| Available Colours: Contract 3 | 5             |                 |                |            |  |
|-------------------------------|---------------|-----------------|----------------|------------|--|
|                               |               |                 |                |            |  |
|                               |               |                 | _              |            |  |
| Black Nickel                  | Antique Brass | Polished Silver | Brushed Nickel | Matt Black |  |

# **Contract 28 Poles**











#### Contract 28 Adjustable Brackets

#### Adjustable L-Bracket



### Adjustable Cup Bracket



## Extendable Contemporary Bracket



# Adjustable K-Bracket







#### Contract 28 Fixed Size Brackets





-1

## Contemporary Bracket



80mm

Long Ceiling Bracket 50mm 50

Recess Bracket