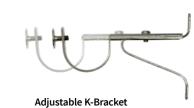

free. Application of silicone lubri<br>recommended to prolong the smoot<br>the rings or eyelets. | cant is also                                                                                                                |                      |                           |                     | 19mm                   |
|                                                                                                                                                               |                                                                                                                             | *Contract 29 Stainle | ess Steel is also availat | ble with 29mm Diame | eter                   |

# **Contract 35 Poles**



#### Contract 35 Bracket Options



**Contemporary Bracket** 





Recess Bracket



**Nylon Lined Rings** For quieter running

| Available Colours: Contract 3 | 5             |                 |                |            |  |
|-------------------------------|---------------|-----------------|----------------|------------|--|
|                               |               |                 |                |            |  |
|                               |               |                 | _              |            |  |
| Black Nickel                  | Antique Brass | Polished Silver | Brushed Nickel | Matt Black |  |

# **Contract 28 Poles**











#### Contract 28 Adjustable Brackets

#### Adjustable L-Bracket



### Adjustable Cup Bracket



## Extendable Contemporary Bracket



# Adjustable K-Bracket







#### Contract 28 Fixed Size B