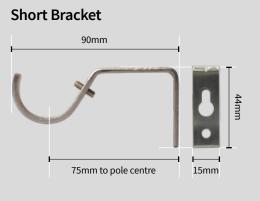

Bracket



**Nylon Lined Rings** For quieter running

| Available Colours: Contract 3 | 5             |                 |                |            |  |
|-------------------------------|---------------|-----------------|----------------|------------|--|
|                               |               |                 |                |            |  |
|                               |               |                 | _              |            |  |
| Black Nickel                  | Antique Brass | Polished Silver | Brushed Nickel | Matt Black |  |

# **Contract 28 Poles**











#### Contract 28 Adjustable Brackets

#### Adjustable L-Bracket



### Adjustable Cup Bracket



## Extendable Contemporary Bracket



# Adjustable K-Bracket







#### Contract 28 Fixed Size Brackets





-1

## Contemporary Bracket



80mm

Long Ceiling Bracket 50mm 50

Recess Bracket