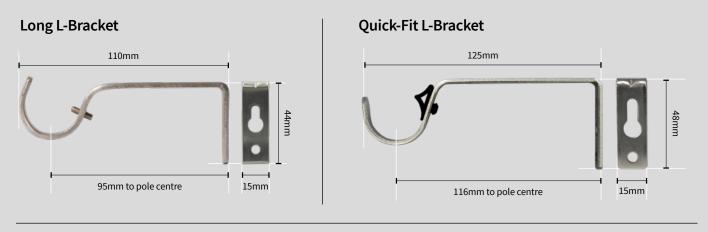

s Bracket



**Nylon Lined Rings** For quieter running

| Available Colours: Contract 3 | 5             |                 |                |            |  |
|-------------------------------|---------------|-----------------|----------------|------------|--|
|                               |               |                 |                |            |  |
|                               |               |                 | _              |            |  |
| Black Nickel                  | Antique Brass | Polished Silver | Brushed Nickel | Matt Black |  |

# **Contract 28 Poles**











#### Contract 28 Adjustable Brackets

#### Adjustable L-Bracket



### Adjustable Cup Bracket



## Extendable Contemporary Bracket



# Adjustable K-Bracket







#### Contract 28 Fixed Size Brackets





-1

## Contemporary Bracket



80mm

Long Ceiling Bracket 50mm 50

Recess Bracket