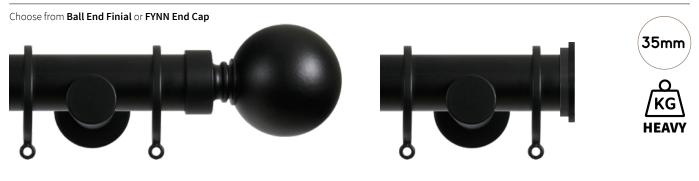

# **Contract 35 Poles**

#### Contract 35 Bracket Options

**Contemporary Bracket** 

Recess Bracket

**Nylon Lined Rings** For quieter running

| Available Colours: Contract 3 | 5             |                 |                |            |  |
|-------------------------------|---------------|-----------------|----------------|------------|--|
|                               |               |                 |                |            |  |
|                               |               |                 | _              |            |  |
| Black Nickel                  | Antique Brass | Polished Silver | Brushed Nickel | Matt Black |  |