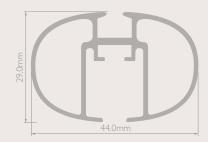

## White Tracks







The White Tracks collection pays tribute to the ethereal beauty of white, with designs that transform windows into works of art





The White Tracks collection is designed to suit every type of installation and variety of curtain weights – from sheers through to heavyweight blackout interlined with thermal and acoustic properties.

Whether you have a minimalist decor or not, the tracks in this collection effortlessly blend with any interior design, elevating your space to an unparalleled level of sophistication.

## Choose from 9 White Track Profiles









































## White Tracks + SurgeWave® System

The **SurgeWave® System** creates smooth, consistent waves in your fabric with the curtains drawn closed – **SurgeWave®** also stacks back to give a neat-and-tidy, minimalistic look.

A variety of SurgeWave Glider options are available for White Tracks including **SurgeWave® 6mm Ribbon Gliders** 





SurgeWave® System White 6mm Ribbon Gliders