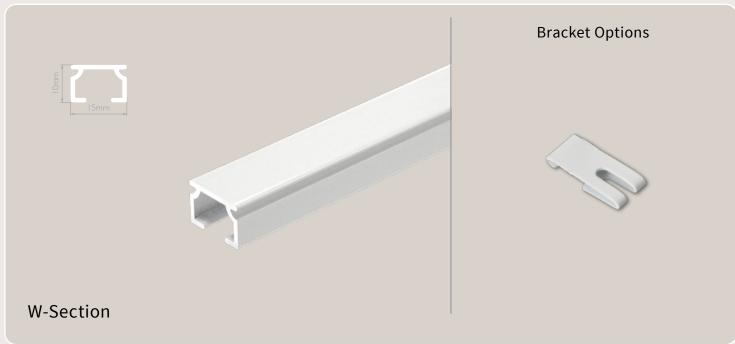

## White Tracks







The White Tracks collection pays tribute to the ethereal beauty of white, with designs that transform windows into works of art





The White Tracks collection is designed to suit every type of installation and variety of curtain weights – from sheers through to heavyweight blackout interlined with thermal and acoustic properties.

Whether you have a minimalist decor or not, the tracks in this collection effortlessly blend with any interior design, elevating your space to an unparalleled level of sophistication.

## Choose from 9 White Track Profiles









































## White Tracks + SurgeWave® System

The **SurgeWave® System** creates smooth, consistent waves in your fabric with the curtains drawn closed – **SurgeWave®** also stacks back to give a neat-and-tidy, minimalistic look.

A variety of SurgeWave Glider options are available for White Tracks including **SurgeWave® 6mm Ribbon Gliders** 





SurgeWave® System White 6mm Ribbon Gliders