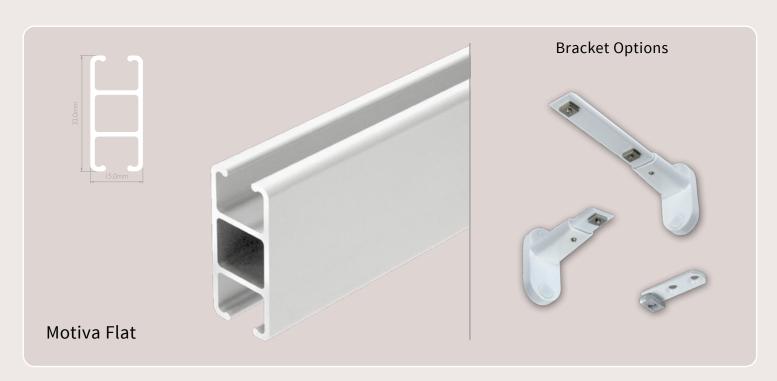

## White Tracks







The White Tracks collection pays tribute to the ethereal beauty of white, with designs that transform windows into works of art





The White Tracks collection is designed to suit every type of installation and variety of curtain weights – from sheers through to heavyweight blackout interlined with thermal and acoustic properties.

Whether you have a minimalist decor or not, the tracks in this collection effortlessly blend with any interior design, elevating your space to an unparalleled level of sophistication.

## Choose from 9 White Track Profiles









































## White Tracks + SurgeWave® System

The **SurgeWave® System** creates smooth, consistent waves in your fabric with the curtains drawn closed – **SurgeWave®** also stacks back to give a neat-and-tidy, minimalistic look.

A variety of SurgeWave Glider options are available for White Tracks including **SurgeWave® 6mm Ribbon Gliders** 





SurgeWave® System White 6mm Ribbon Gliders