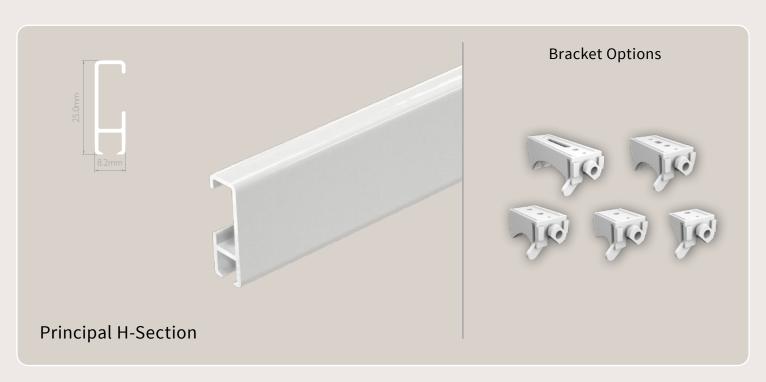

## White Tracks







The White Tracks collection pays tribute to the ethereal beauty of white, with designs that transform windows into works of art





The White Tracks collection is designed to suit every type of installation and variety of curtain weights – from sheers through to heavyweight blackout interlined with thermal and acoustic properties.

Whether you have a minimalist decor or not, the tracks in this collection effortlessly blend with any interior design, elevating your space to an unparalleled level of sophistication.

## Choose from 9 White Track Profiles









































## White Tracks + SurgeWave® System

The **SurgeWave® System** creates smooth, consistent waves in your fabric with the curtains drawn closed – **SurgeWave®** also stacks back to give a neat-and-tidy, minimalistic look.

A variety of SurgeWave Glider options are available for White Tracks including **SurgeWave® 6mm Ribbon Gliders** 





SurgeWave® System White 6mm Ribbon Gliders