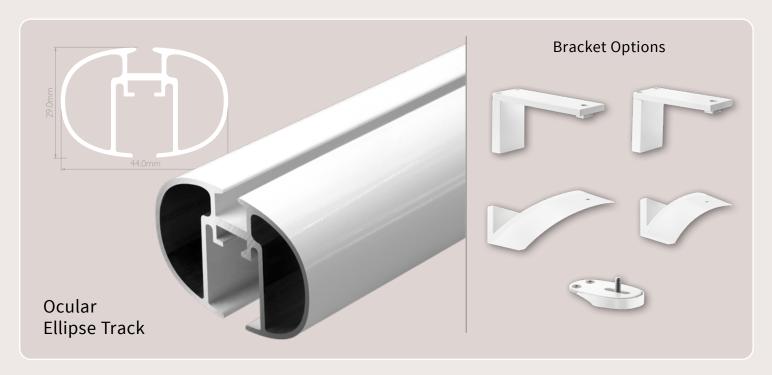

## White Tracks







The White Tracks collection pays tribute to the ethereal beauty of white, with designs that transform windows into works of art





The White Tracks collection is designed to suit every type of installation and variety of curtain weights – from sheers through to heavyweight blackout interlined with thermal and acoustic properties.

Whether you have a minimalist decor or not, the tracks in this collection effortlessly blend with any interior design, elevating your space to an unparalleled level of sophistication.

## Choose from 9 White Track Profiles









































## White Tracks + SurgeWave® System

The **SurgeWave® System** creates smooth, consistent waves in your fabric with the curtains drawn closed – **SurgeWave®** also stacks back to give a neat-and-tidy, minimalistic look.

A variety of SurgeWave Glider options are available for White Tracks including **SurgeWave® 6mm Ribbon Gliders** 





SurgeWave® System White 6mm Ribbon Gliders