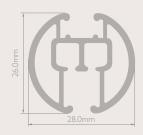

## White Tracks







The White Tracks collection pays tribute to the ethereal beauty of white, with designs that transform windows into works of art





The White Tracks collection is designed to suit every type of installation and variety of curtain weights – from sheers through to heavyweight blackout interlined with thermal and acoustic properties.

Whether you have a minimalist decor or not, the tracks in this collection effortlessly blend with any interior design, elevating your space to an unparalleled level of sophistication.

## Choose from 9 White Track Profiles









































## White Tracks + SurgeWave® System

The **SurgeWave® System** creates smooth, consistent waves in your fabric with the curtains drawn closed – **SurgeWave®** also stacks back to give a neat-and-tidy, minimalistic look.

A variety of SurgeWave Glider options are available for White Tracks including **SurgeWave® 6mm Ribbon Gliders** 





SurgeWave® System White 6mm Ribbon Gliders