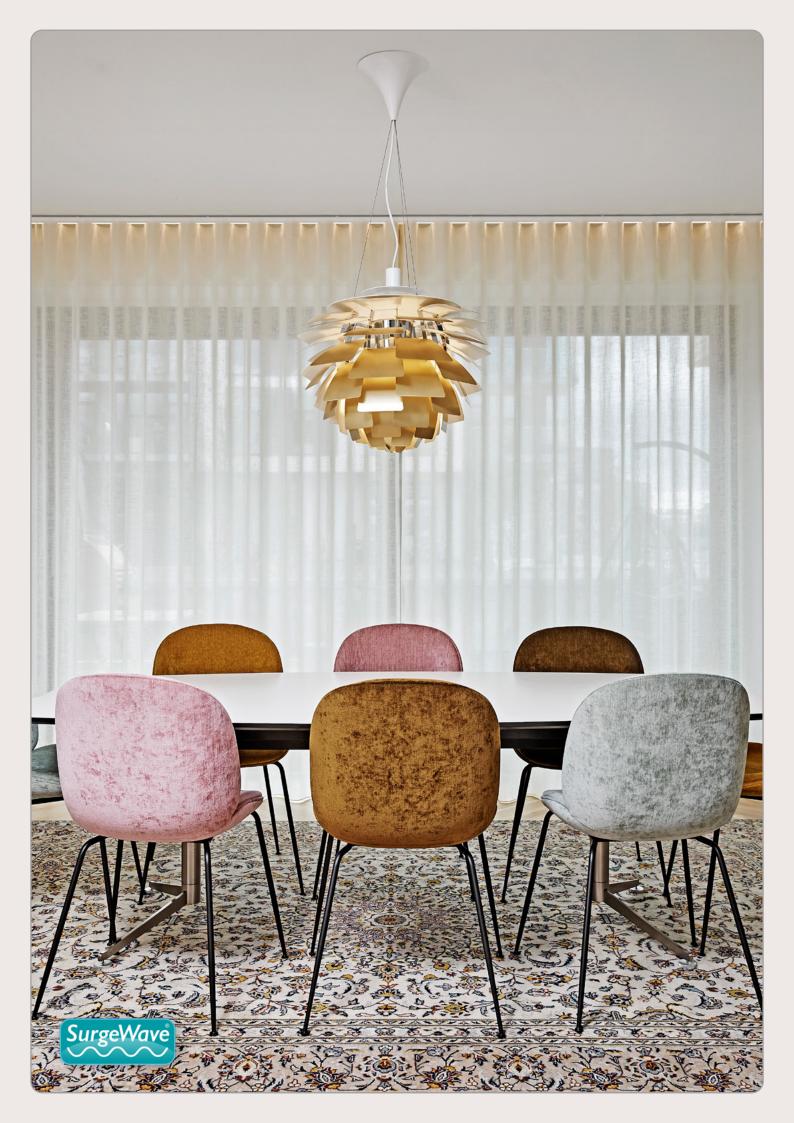

## White Tracks + SurgeWave® System

The **SurgeWave® System** creates smooth, consistent waves in your fabric with the curtains drawn closed – **SurgeWave®** also stacks back to give a neat-and-tidy, minimalistic look.

A variety of SurgeWave Glider options are available for White Tracks including **SurgeWave® 6mm Ribbon Gliders** 

SurgeWave® System White 6mm Ribbon Gliders