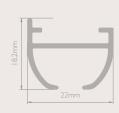

## White Tracks







The White Tracks collection pays tribute to the ethereal beauty of white, with designs that transform windows into works of art





The White Tracks collection is designed to suit every type of installation and variety of curtain weights – from sheers through to heavyweight blackout interlined with thermal and acoustic properties.

Whether you have a minimalist decor or not, the tracks in this collection effortlessly blend with any interior design, elevating your space to an unparalleled level of sophistication.

## Choose from 9 White Track Profiles









































## White Tracks + SurgeWave® System

The **SurgeWave® System** creates smooth, consistent waves in your fabric with the curtains drawn closed – **SurgeWave®** also stacks back to give a neat-and-tidy, minimalistic look.

A variety of SurgeWave Glider options are available for White Tracks including **SurgeWave® 6mm Ribbon Gliders** 





SurgeWave® System White 6mm Ribbon Gliders