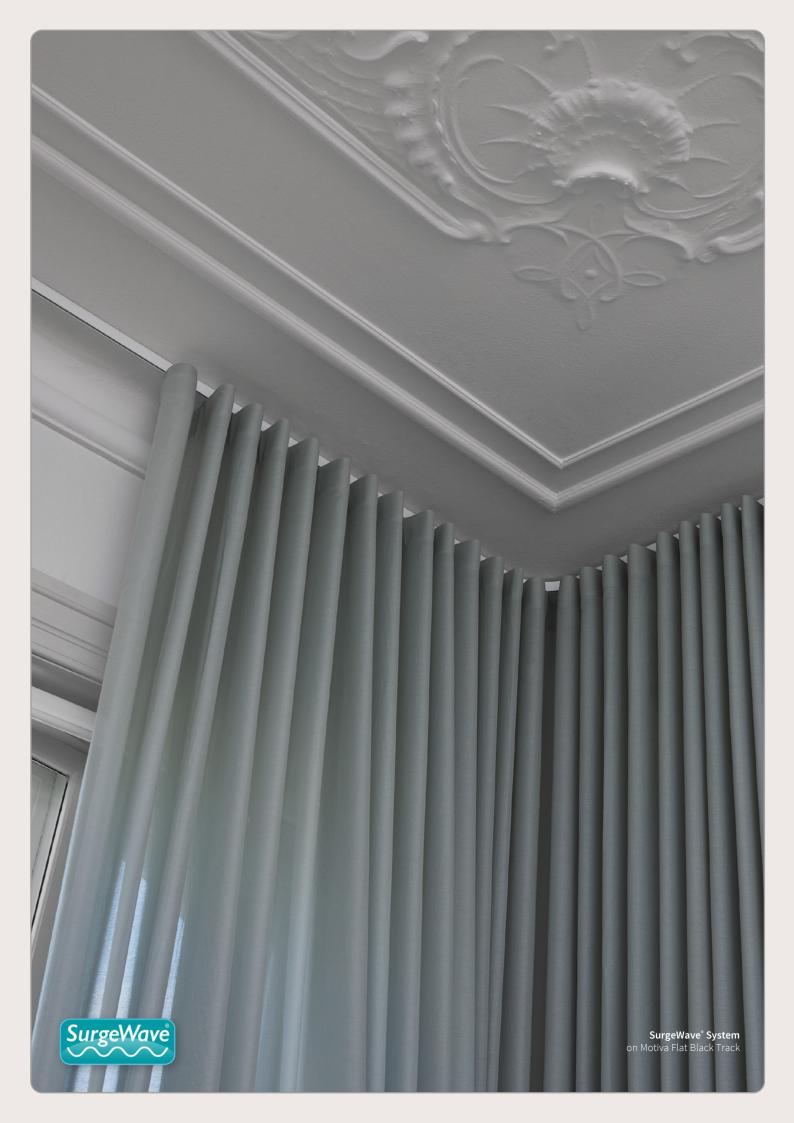

## White Tracks + SurgeWave® System

The **SurgeWave® System** creates smooth, consistent waves in your fabric with the curtains drawn closed – **SurgeWave®** also stacks back to give a neat-and-tidy, minimalistic look.

A variety of SurgeWave Glider options are available for White Tracks including **SurgeWave® 6mm Ribbon Gliders** 

SurgeWave® System White 6mm Ribbon Gliders