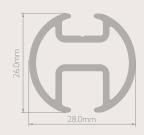

## White Tracks







The White Tracks collection pays tribute to the ethereal beauty of white, with designs that transform windows into works of art





The White Tracks collection is designed to suit every type of installation and variety of curtain weights – from sheers through to heavyweight blackout interlined with thermal and acoustic properties.

Whether you have a minimalist decor or not, the tracks in this collection effortlessly blend with any interior design, elevating your space to an unparalleled level of sophistication.

## Choose from 9 White Track Profiles









































## White Tracks + SurgeWave® System

The **SurgeWave® System** creates smooth, consistent waves in your fabric with the curtains drawn closed – **SurgeWave®** also stacks back to give a neat-and-tidy, minimalistic look.

A variety of SurgeWave Glider options are available for White Tracks including **SurgeWave® 6mm Ribbon Gliders** 





SurgeWave® System White 6mm Ribbon Gliders