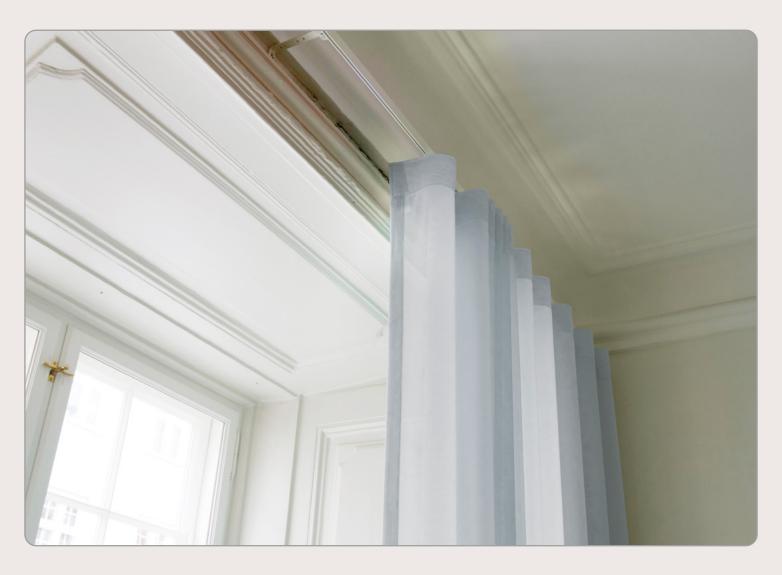

## White Tracks + SurgeWave® System

The **SurgeWave® System** creates smooth, consistent waves in your fabric with the curtains drawn closed – **SurgeWave®** also stacks back to give a neat-and-tidy, minimalistic look.