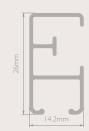

## White Tracks







The White Tracks collection pays tribute to the ethereal beauty of white, with designs that transform windows into works of art





The White Tracks collection is designed to suit every type of installation and variety of curtain weights – from sheers through to heavyweight blackout interlined with thermal and acoustic properties.

Whether you have a minimalist decor or not, the tracks in this collection effortlessly blend with any interior design, elevating your space to an unparalleled level of sophistication.

## Choose from 9 White Track Profiles









































## White Tracks + SurgeWave® System

The **SurgeWave® System** creates smooth, consistent waves in your fabric with the curtains drawn closed – **SurgeWave®** also stacks back to give a neat-and-tidy, minimalistic look.

A variety of SurgeWave Glider options are available for White Tracks including **SurgeWave® 6mm Ribbon Gliders** 





SurgeWave® System White 6mm Ribbon Gliders