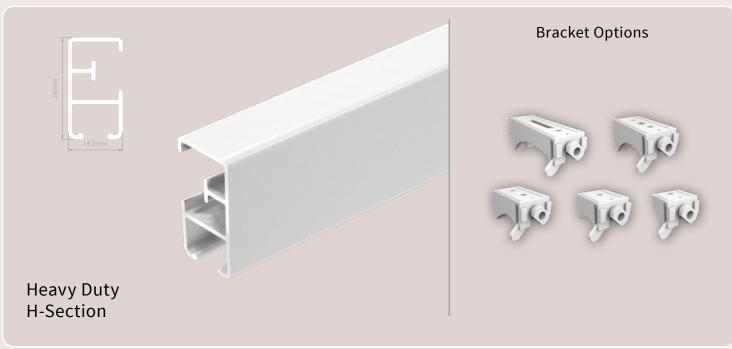

## White Tracks







The White Tracks collection pays tribute to the ethereal beauty of white, with designs that transform windows into works of art





The White Tracks collection is designed to suit every type of installation and variety of curtain weights – from sheers through to heavyweight blackout interlined with thermal and acoustic properties.

Whether you have a minimalist decor or not, the tracks in this collection effortlessly blend with any interior design, elevating your space to an unparalleled level of sophistication.

## Choose from 9 White Track Profiles









































## White Tracks + SurgeWave® System

The **SurgeWave® System** creates smooth, consistent waves in your fabric with the curtains drawn closed – **SurgeWave®** also stacks back to give a neat-and-tidy, minimalistic look.

A variety of SurgeWave Glider options are available for White Tracks including **SurgeWave® 6mm Ribbon Gliders** 





SurgeWave® System White 6mm Ribbon Gliders