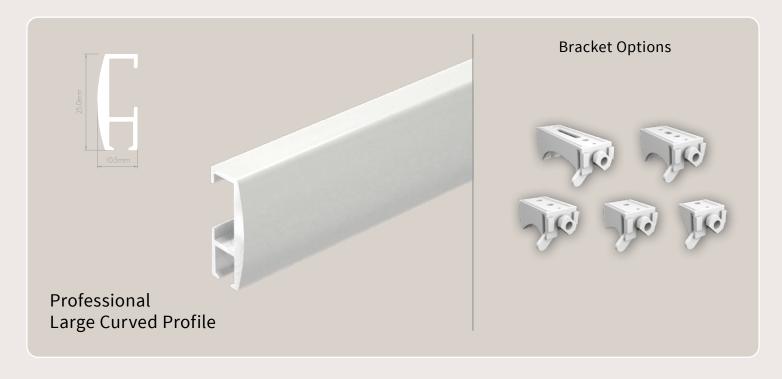

## White Tracks







The White Tracks collection pays tribute to the ethereal beauty of white, with designs that transform windows into works of art





The White Tracks collection is designed to suit every type of installation and variety of curtain weights – from sheers through to heavyweight blackout interlined with thermal and acoustic properties.

Whether you have a minimalist decor or not, the tracks in this collection effortlessly blend with any interior design, elevating your space to an unparalleled level of sophistication.

## Choose from 9 White Track Profiles









































## White Tracks + SurgeWave® System

The **SurgeWave® System** creates smooth, consistent waves in your fabric with the curtains drawn closed – **SurgeWave®** also stacks back to give a neat-and-tidy, minimalistic look.

A variety of SurgeWave Glider options are available for White Tracks including **SurgeWave® 6mm Ribbon Gliders** 





SurgeWave® System White 6mm Ribbon Gliders