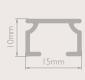

## White Tracks







The White Tracks collection pays tribute to the ethereal beauty of white, with designs that transform windows into works of art





The White Tracks collection is designed to suit every type of installation and variety of curtain weights – from sheers through to heavyweight blackout interlined with thermal and acoustic properties.

Whether you have a minimalist decor or not, the tracks in this collection effortlessly blend with any interior design, elevating your space to an unparalleled level of sophistication.

## Choose from 9 White Track Profiles









































## White Tracks + SurgeWave® System

The **SurgeWave® System** creates smooth, consistent waves in your fabric with the curtains drawn closed – **SurgeWave®** also stacks back to give a neat-and-tidy, minimalistic look.

A variety of SurgeWave Glider options are available for White Tracks including **SurgeWave® 6mm Ribbon Gliders** 





SurgeWave® System White 6mm Ribbon Gliders