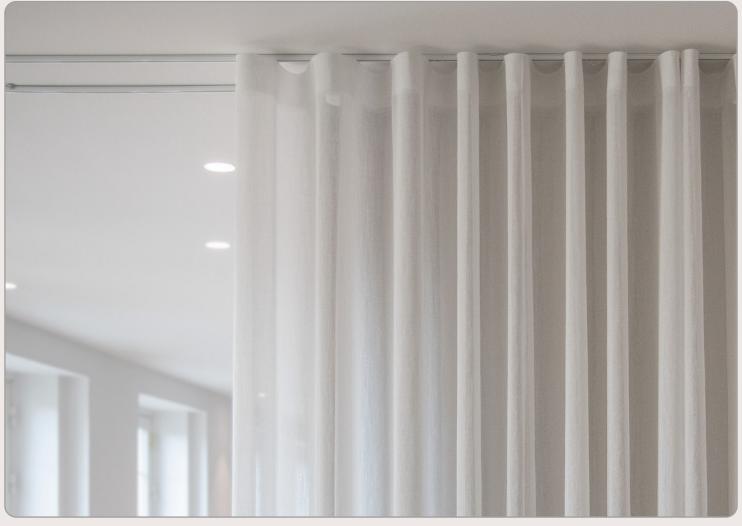

## White Tracks + SurgeWave® System

The **SurgeWave® System** creates smooth, consistent waves in your fabric with the curtains drawn closed – **SurgeWave®** also stacks back to give a neat-and-tidy, minimalistic look.