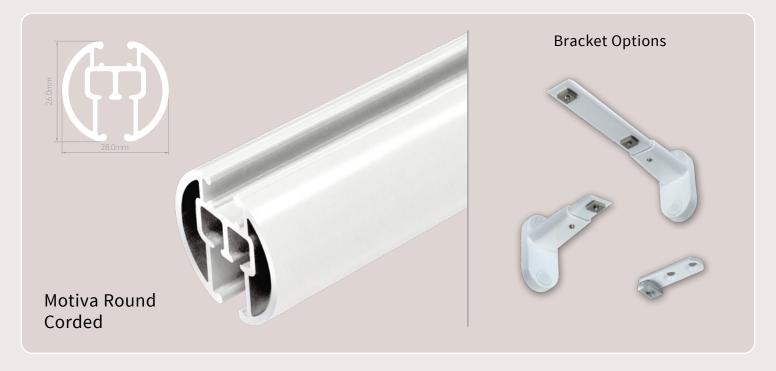

## White Tracks







The White Tracks collection pays tribute to the ethereal beauty of white, with designs that transform windows into works of art





The White Tracks collection is designed to suit every type of installation and variety of curtain weights – from sheers through to heavyweight blackout interlined with thermal and acoustic properties.

Whether you have a minimalist decor or not, the tracks in this collection effortlessly blend with any interior design, elevating your space to an unparalleled level of sophistication.

## Choose from 9 White Track Profiles









































## White Tracks + SurgeWave® System

The **SurgeWave® System** creates smooth, consistent waves in your fabric with the curtains drawn closed – **SurgeWave®** also stacks back to give a neat-and-tidy, minimalistic look.

A variety of SurgeWave Glider options are available for White Tracks including **SurgeWave® 6mm Ribbon Gliders** 





SurgeWave® System White 6mm Ribbon Gliders