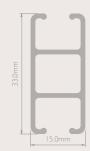

## White Tracks







The White Tracks collection pays tribute to the ethereal beauty of white, with designs that transform windows into works of art





The White Tracks collection is designed to suit every type of installation and variety of curtain weights – from sheers through to heavyweight blackout interlined with thermal and acoustic properties.

Whether you have a minimalist decor or not, the tracks in this collection effortlessly blend with any interior design, elevating your space to an unparalleled level of sophistication.

## Choose from 9 White Track Profiles









































## White Tracks + SurgeWave® System

The **SurgeWave® System** creates smooth, consistent waves in your fabric with the curtains drawn closed – **SurgeWave®** also stacks back to give a neat-and-tidy, minimalistic look.

A variety of SurgeWave Glider options are available for White Tracks including **SurgeWave® 6mm Ribbon Gliders** 





SurgeWave® System White 6mm Ribbon Gliders