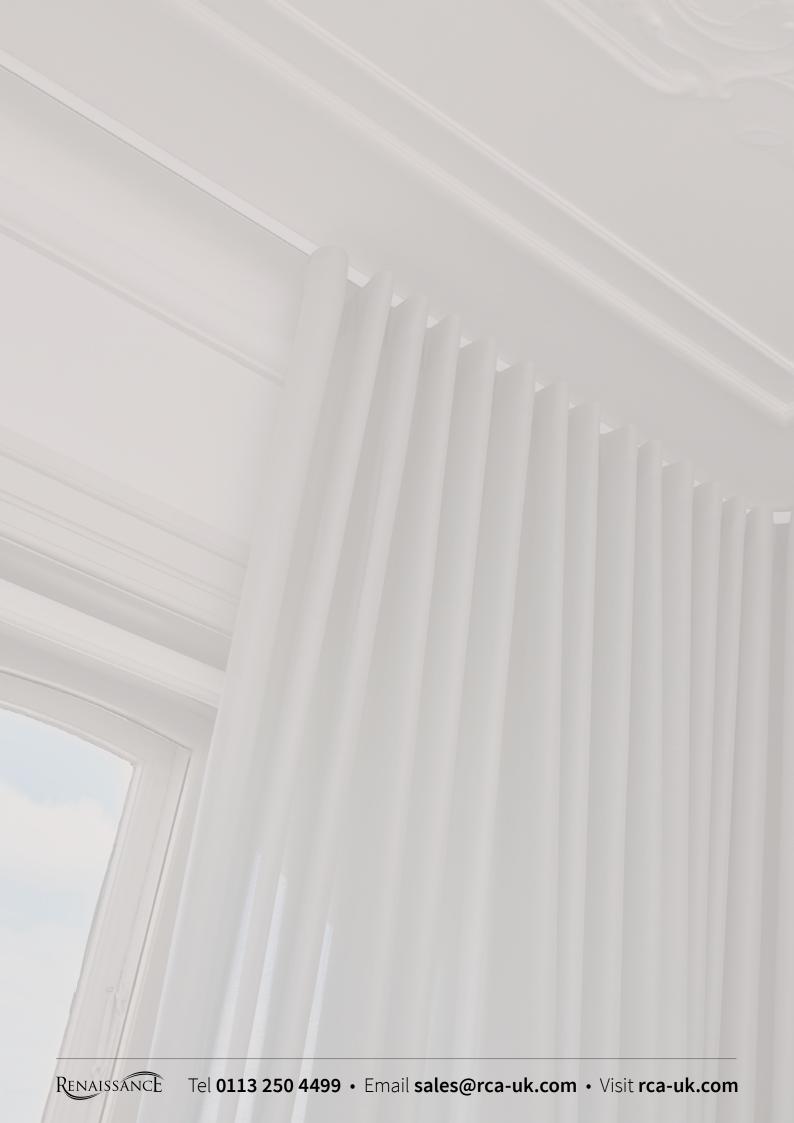

## White Tracks + SurgeWave® System

The **SurgeWave® System** creates smooth, consistent waves in your fabric with the curtains drawn closed – **SurgeWave®** also stacks back to give a neat-and-tidy, minimalistic look.

A variety of SurgeWave Glider options are available for White Tracks including **SurgeWave® 6mm Ribbon Gliders** 

SurgeWave® System White 6mm Ribbon Gliders