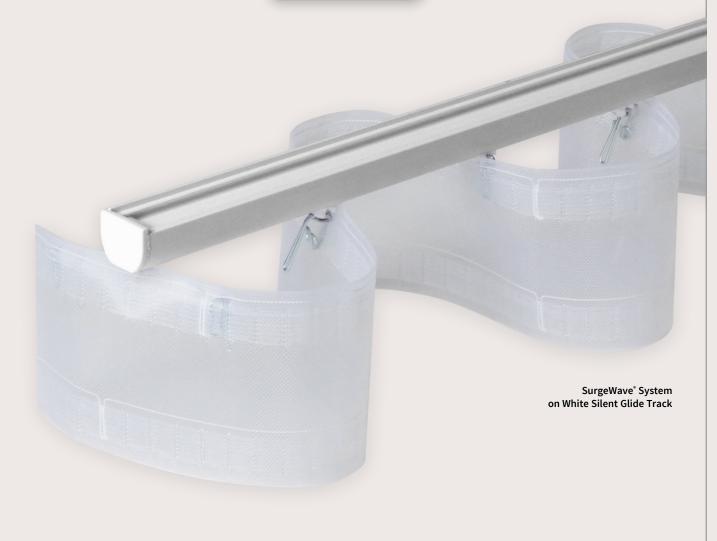

## White Tracks + SurgeWave® System

The **SurgeWave® System** creates smooth, consistent waves in your fabric with the curtains drawn closed – **SurgeWave®** also stacks back to give a neat-and-tidy, minimalistic look.

A variety of SurgeWave Glider options are available for White Tracks including **SurgeWave® 6mm Ribbon Gliders** 

SurgeWave® System White 6mm Ribbon Gliders