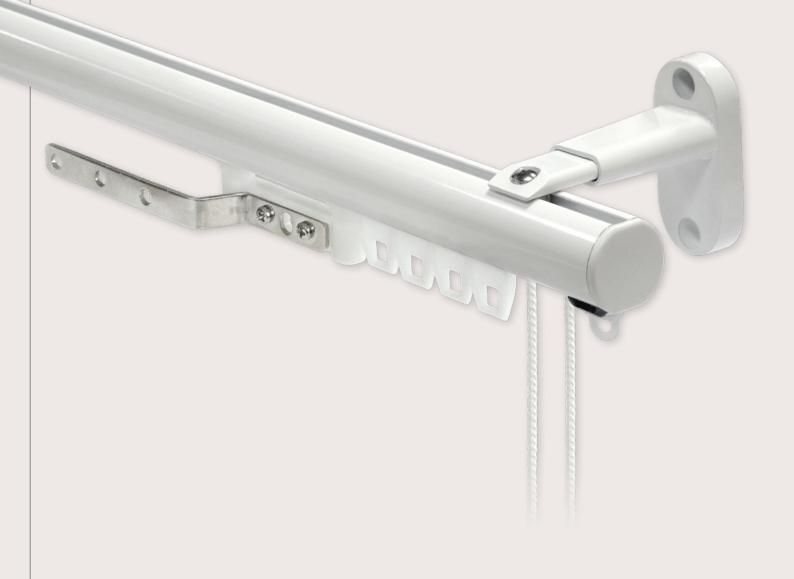

## White Tracks + SurgeWave® System

The **SurgeWave® System** creates smooth, consistent waves in your fabric with the curtains drawn closed – **SurgeWave®** also stacks back to give a neat-and-tidy, minimalistic look.

A variety of SurgeWave Glider options are available for White Tracks including **SurgeWave® 6mm Ribbon Gliders** 

SurgeWave® System White 6mm Ribbon Gliders