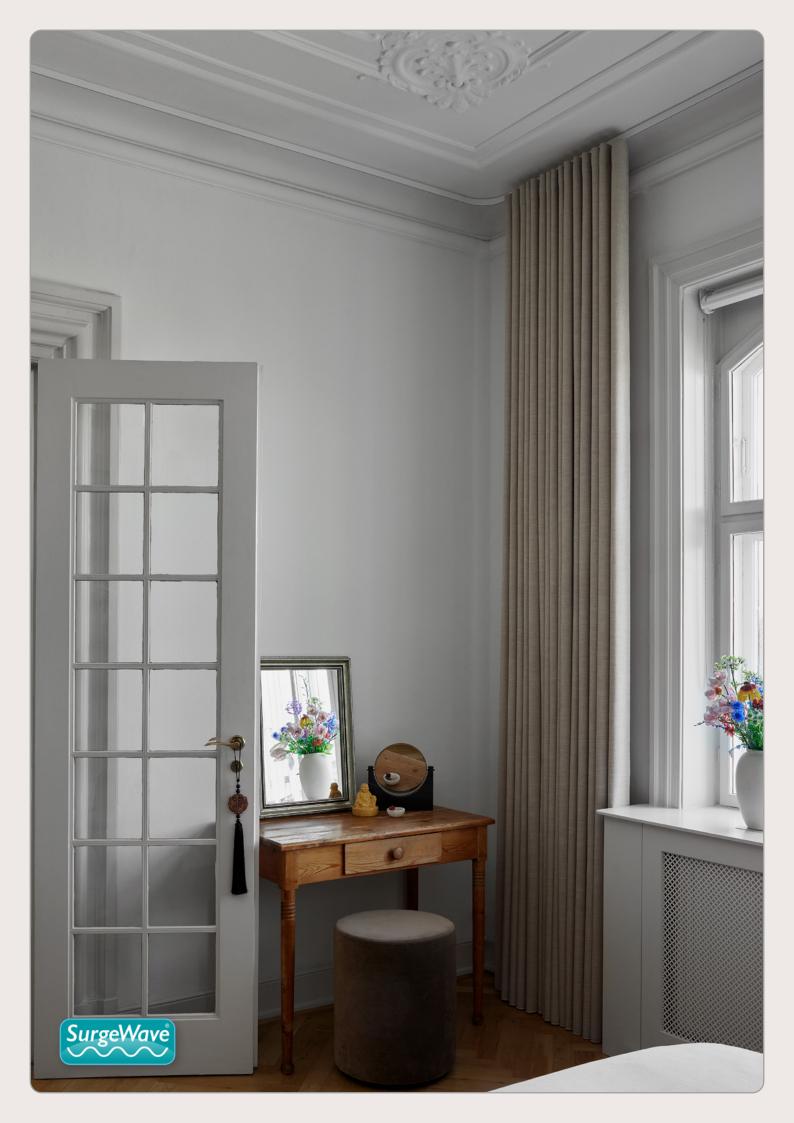

## White Tracks

The White Tracks collection pays tribute to the ethereal beauty of white, with designs that transform windows into works of art

The White Tracks collection is designed to suit every type of installation and variety of curtain weights – from sheers through to heavyweight blackout interlined with thermal and acoustic properties.

Whether you have a minimalist decor or not, the tracks in this collection effortlessly blend with any interior design, elevating your space to an unparalleled level of sophistication.

## White Tracks + SurgeWave® System

The **SurgeWave® System** creates smooth, consistent waves in your fabric with the curtains drawn closed – **SurgeWave®** also stacks back to give a neat-and-tidy, minimalistic look.