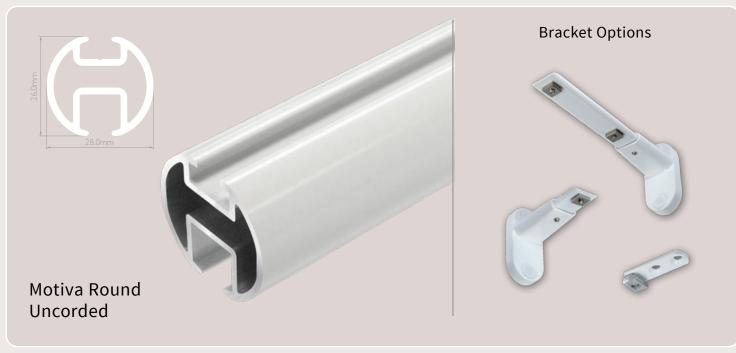

## White Tracks







The White Tracks collection pays tribute to the ethereal beauty of white, with designs that transform windows into works of art





The White Tracks collection is designed to suit every type of installation and variety of curtain weights – from sheers through to heavyweight blackout interlined with thermal and acoustic properties.

Whether you have a minimalist decor or not, the tracks in this collection effortlessly blend with any interior design, elevating your space to an unparalleled level of sophistication.

## Choose from 9 White Track Profiles









































## White Tracks + SurgeWave® System

The **SurgeWave® System** creates smooth, consistent waves in your fabric with the curtains drawn closed – **SurgeWave®** also stacks back to give a neat-and-tidy, minimalistic look.

A variety of SurgeWave Glider options are available for White Tracks including **SurgeWave® 6mm Ribbon Gliders** 





SurgeWave® System White 6mm Ribbon Gliders