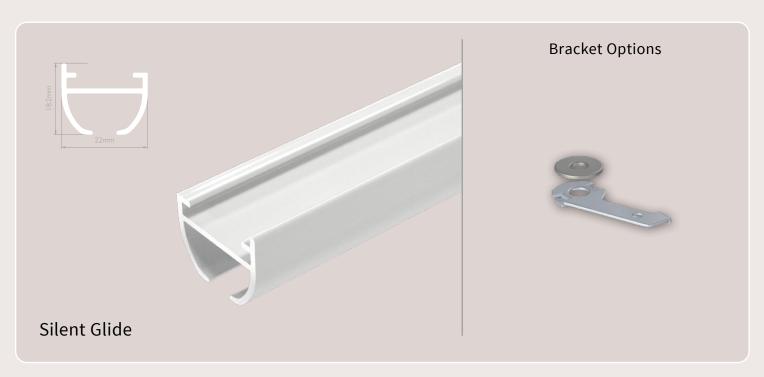

## White Tracks







The White Tracks collection pays tribute to the ethereal beauty of white, with designs that transform windows into works of art





The White Tracks collection is designed to suit every type of installation and variety of curtain weights – from sheers through to heavyweight blackout interlined with thermal and acoustic properties.

Whether you have a minimalist decor or not, the tracks in this collection effortlessly blend with any interior design, elevating your space to an unparalleled level of sophistication.

## Choose from 9 White Track Profiles









































## White Tracks + SurgeWave® System

The **SurgeWave® System** creates smooth, consistent waves in your fabric with the curtains drawn closed – **SurgeWave®** also stacks back to give a neat-and-tidy, minimalistic look.

A variety of SurgeWave Glider options are available for White Tracks including **SurgeWave® 6mm Ribbon Gliders** 





SurgeWave® System White 6mm Ribbon Gliders