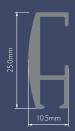

## Silver Tracks





## Silver Tracks

Indulge in luxury and excellence with our high-end products featured in the splendour of our Silver Tracks





The Silver Tracks collection is designed to suit every type of installation and variety of curtain weights – from sheers through to heavyweight blackout interlined with thermal and acoustic properties.

The silver powder coated finish on the profiles is not only stylish, it also ensures a smoother gliding action for near silent running tracks. They are easy to install and require low upkeep, making them the perfect selection for any window.

## Choose from 9 Silver Track Profiles









































## Silver Tracks + SurgeWave® System

The **SurgeWave® System** creates smooth, consistent waves in your fabric with the curtains drawn closed – **SurgeWave®** also stacks back to give a neat-and-tidy, minimalistic look.

A variety of SurgeWave Glider options are available for Silver Tracks including **SurgeWave® 6mm Ribbon Gliders**