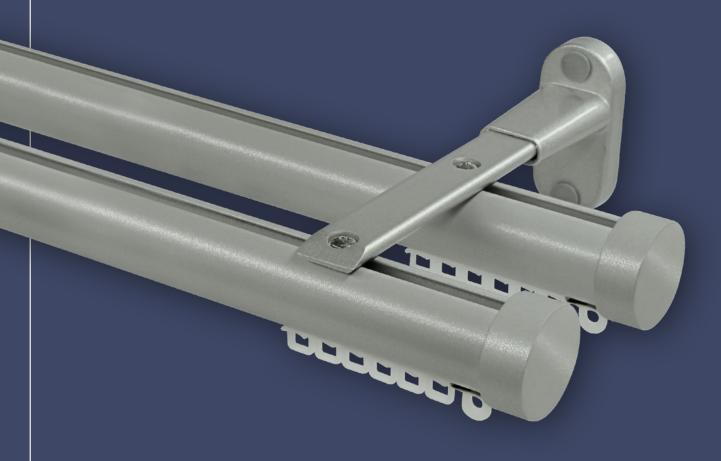

## Silver Tracks

Indulge in luxury and excellence with our high-end products featured in the splendour of our Silver Tracks

The Silver Tracks collection is designed to suit every type of installation and variety of curtain weights – from sheers through to heavyweight blackout interlined with thermal and acoustic properties.

The silver powder coated finish on the profiles is not only stylish, it also ensures a smoother gliding action for near silent running tracks. They are easy to install and require low upkeep, making them the perfect selection for any window.