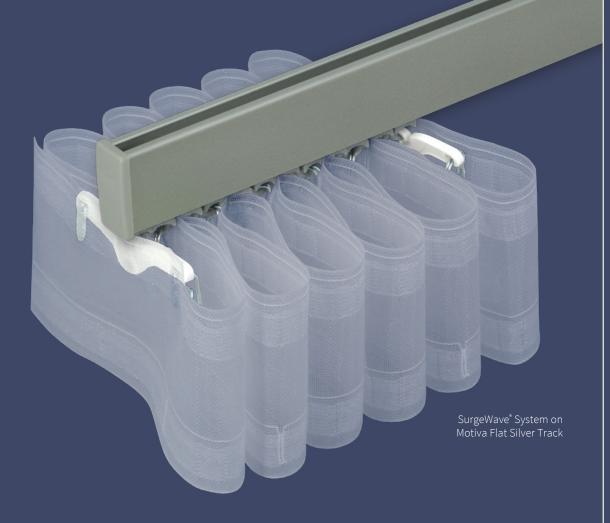

## Silver Tracks + SurgeWave® System

The **SurgeWave® System** creates smooth, consistent waves in your fabric with the curtains drawn closed – **SurgeWave®** also stacks back to give a neat-and-tidy, minimalistic look.

A variety of SurgeWave Glider options are available for Silver Tracks including **SurgeWave® 6mm Ribbon Gliders** 