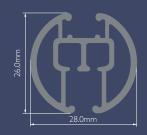

## Silver Tracks





## Silver Tracks

Indulge in luxury and excellence with our high-end products featured in the splendour of our Silver Tracks





The Silver Tracks collection is designed to suit every type of installation and variety of curtain weights – from sheers through to heavyweight blackout interlined with thermal and acoustic properties.

The silver powder coated finish on the profiles is not only stylish, it also ensures a smoother gliding action for near silent running tracks. They are easy to install and require low upkeep, making them the perfect selection for any window.

## Choose from 9 Silver Track Profiles









































## Silver Tracks + SurgeWave® System

The **SurgeWave® System** creates smooth, consistent waves in your fabric with the curtains drawn closed – **SurgeWave®** also stacks back to give a neat-and-tidy, minimalistic look.

A variety of SurgeWave Glider options are available for Silver Tracks including **SurgeWave® 6mm Ribbon Gliders**