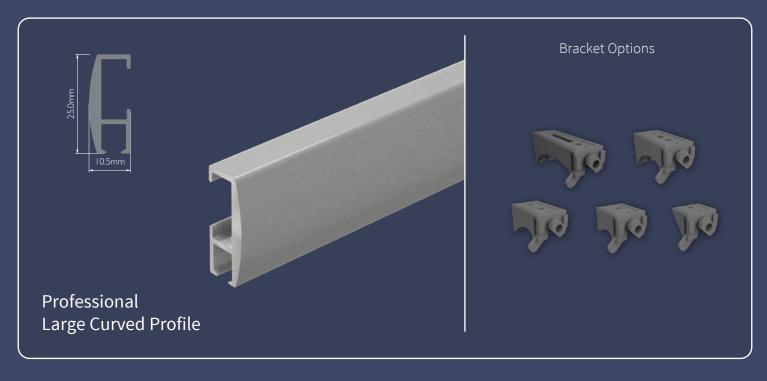

## Silver Tracks





## Silver Tracks

Indulge in luxury and excellence with our high-end products featured in the splendour of our Silver Tracks





The Silver Tracks collection is designed to suit every type of installation and variety of curtain weights – from sheers through to heavyweight blackout interlined with thermal and acoustic properties.

The silver powder coated finish on the profiles is not only stylish, it also ensures a smoother gliding action for near silent running tracks. They are easy to install and require low upkeep, making them the perfect selection for any window.

## Choose from 9 Silver Track Profiles









































## Silver Tracks + SurgeWave® System

The **SurgeWave® System** creates smooth, consistent waves in your fabric with the curtains drawn closed – **SurgeWave®** also stacks back to give a neat-and-tidy, minimalistic look.

A variety of SurgeWave Glider options are available for Silver Tracks including **SurgeWave® 6mm Ribbon Gliders**