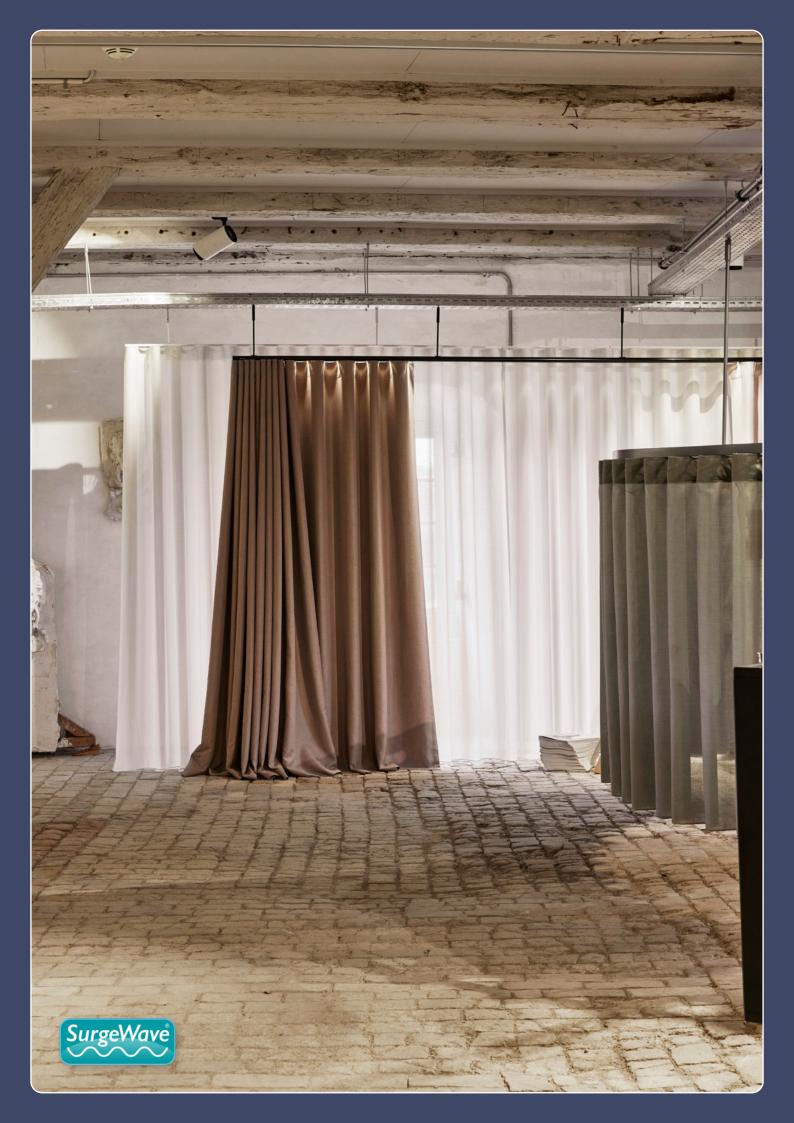

## Silver Tracks

Indulge in luxury and excellence with our high-end products featured in the splendour of our Silver Tracks

The Silver Tracks collection is designed to suit every type of installation and variety of curtain weights – from sheers through to heavyweight blackout interlined with thermal and acoustic properties.

The silver powder coated finish on the profiles is not only stylish, it also ensures a smoother gliding action for near silent running tracks. They are easy to install and require low upkeep, making them the perfect selection for any window.