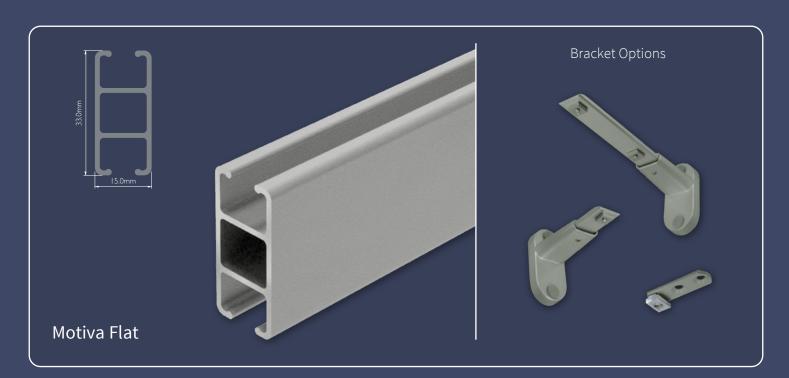

## Silver Tracks





## Silver Tracks

Indulge in luxury and excellence with our high-end products featured in the splendour of our Silver Tracks





The Silver Tracks collection is designed to suit every type of installation and variety of curtain weights – from sheers through to heavyweight blackout interlined with thermal and acoustic properties.

The silver powder coated finish on the profiles is not only stylish, it also ensures a smoother gliding action for near silent running tracks. They are easy to install and require low upkeep, making them the perfect selection for any window.

## Choose from 9 Silver Track Profiles









































## Silver Tracks + SurgeWave® System

The **SurgeWave® System** creates smooth, consistent waves in your fabric with the curtains drawn closed – **SurgeWave®** also stacks back to give a neat-and-tidy, minimalistic look.

A variety of SurgeWave Glider options are available for Silver Tracks including **SurgeWave® 6mm Ribbon Gliders**