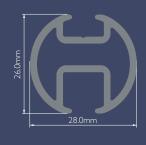

## Silver Tracks





## Silver Tracks

Indulge in luxury and excellence with our high-end products featured in the splendour of our Silver Tracks





The Silver Tracks collection is designed to suit every type of installation and variety of curtain weights – from sheers through to heavyweight blackout interlined with thermal and acoustic properties.

The silver powder coated finish on the profiles is not only stylish, it also ensures a smoother gliding action for near silent running tracks. They are easy to install and require low upkeep, making them the perfect selection for any window.

## Choose from 9 Silver Track Profiles









































## Silver Tracks + SurgeWave® System

The **SurgeWave® System** creates smooth, consistent waves in your fabric with the curtains drawn closed – **SurgeWave®** also stacks back to give a neat-and-tidy, minimalistic look.

A variety of SurgeWave Glider options are available for Silver Tracks including **SurgeWave® 6mm Ribbon Gliders**