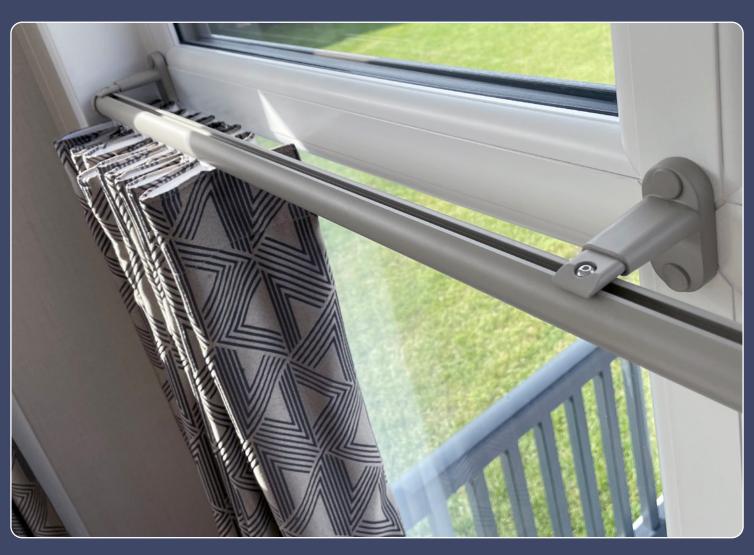

The silver powder coated finish on the profiles is not only stylish, it also ensures a smoother gliding action for near silent running tracks. They are easy to install and require low upkeep, making them the perfect selection for any window.

## Choose from 9 Silver Track Profiles