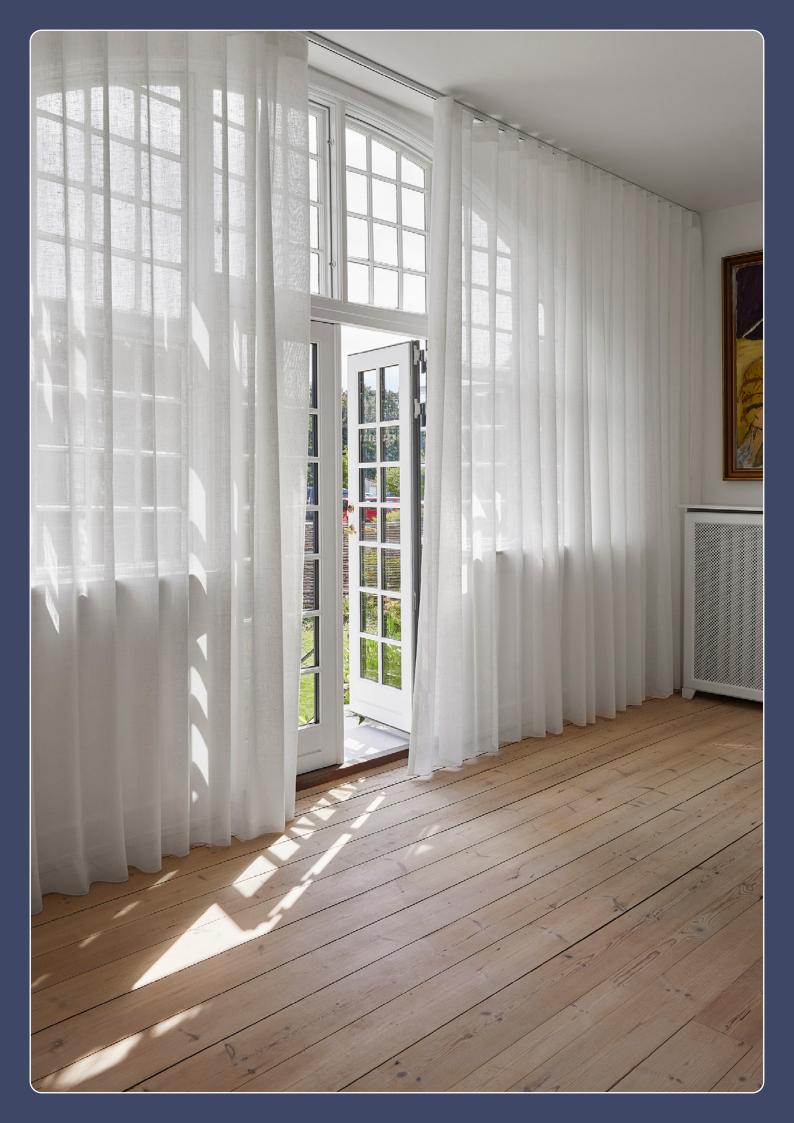

## Silver Tracks + SurgeWave® System

The **SurgeWave® System** creates smooth, consistent waves in your fabric with the curtains drawn closed – **SurgeWave®** also stacks back to give a neat-and-tidy, minimalistic look.

A variety of SurgeWave Glider options are available for Silver Tracks including **SurgeWave® 6mm Ribbon Gliders** 