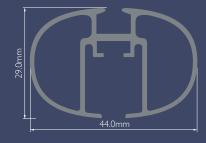

## Silver Tracks





## Silver Tracks

Indulge in luxury and excellence with our high-end products featured in the splendour of our Silver Tracks





The Silver Tracks collection is designed to suit every type of installation and variety of curtain weights – from sheers through to heavyweight blackout interlined with thermal and acoustic properties.

The silver powder coated finish on the profiles is not only stylish, it also ensures a smoother gliding action for near silent running tracks. They are easy to install and require low upkeep, making them the perfect selection for any window.

## Choose from 9 Silver Track Profiles









































## Silver Tracks + SurgeWave® System

The **SurgeWave® System** creates smooth, consistent waves in your fabric with the curtains drawn closed – **SurgeWave®** also stacks back to give a neat-and-tidy, minimalistic look.

A variety of SurgeWave Glider options are available for Silver Tracks including **SurgeWave® 6mm Ribbon Gliders**