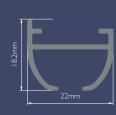

## Silver Tracks





## Silver Tracks

Indulge in luxury and excellence with our high-end products featured in the splendour of our Silver Tracks





The Silver Tracks collection is designed to suit every type of installation and variety of curtain weights – from sheers through to heavyweight blackout interlined with thermal and acoustic properties.

The silver powder coated finish on the profiles is not only stylish, it also ensures a smoother gliding action for near silent running tracks. They are easy to install and require low upkeep, making them the perfect selection for any window.

## Choose from 9 Silver Track Profiles









































## Silver Tracks + SurgeWave® System

The **SurgeWave® System** creates smooth, consistent waves in your fabric with the curtains drawn closed – **SurgeWave®** also stacks back to give a neat-and-tidy, minimalistic look.

A variety of SurgeWave Glider options are available for Silver Tracks including **SurgeWave® 6mm Ribbon Gliders**