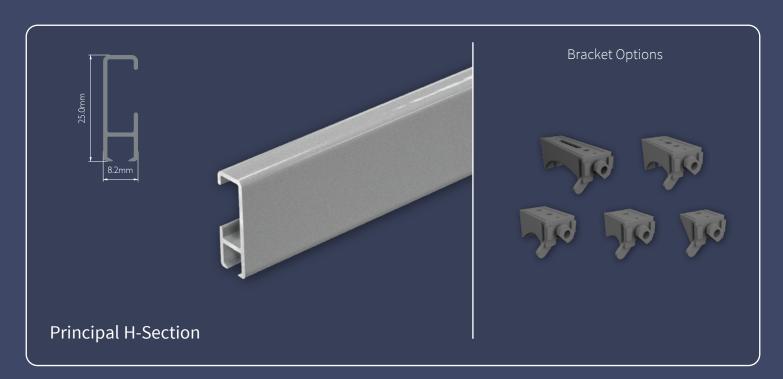

## Silver Tracks





## Silver Tracks

Indulge in luxury and excellence with our high-end products featured in the splendour of our Silver Tracks





The Silver Tracks collection is designed to suit every type of installation and variety of curtain weights – from sheers through to heavyweight blackout interlined with thermal and acoustic properties.

The silver powder coated finish on the profiles is not only stylish, it also ensures a smoother gliding action for near silent running tracks. They are easy to install and require low upkeep, making them the perfect selection for any window.

## Choose from 9 Silver Track Profiles









































## Silver Tracks + SurgeWave® System

The **SurgeWave® System** creates smooth, consistent waves in your fabric with the curtains drawn closed – **SurgeWave®** also stacks back to give a neat-and-tidy, minimalistic look.

A variety of SurgeWave Glider options are available for Silver Tracks including **SurgeWave® 6mm Ribbon Gliders**