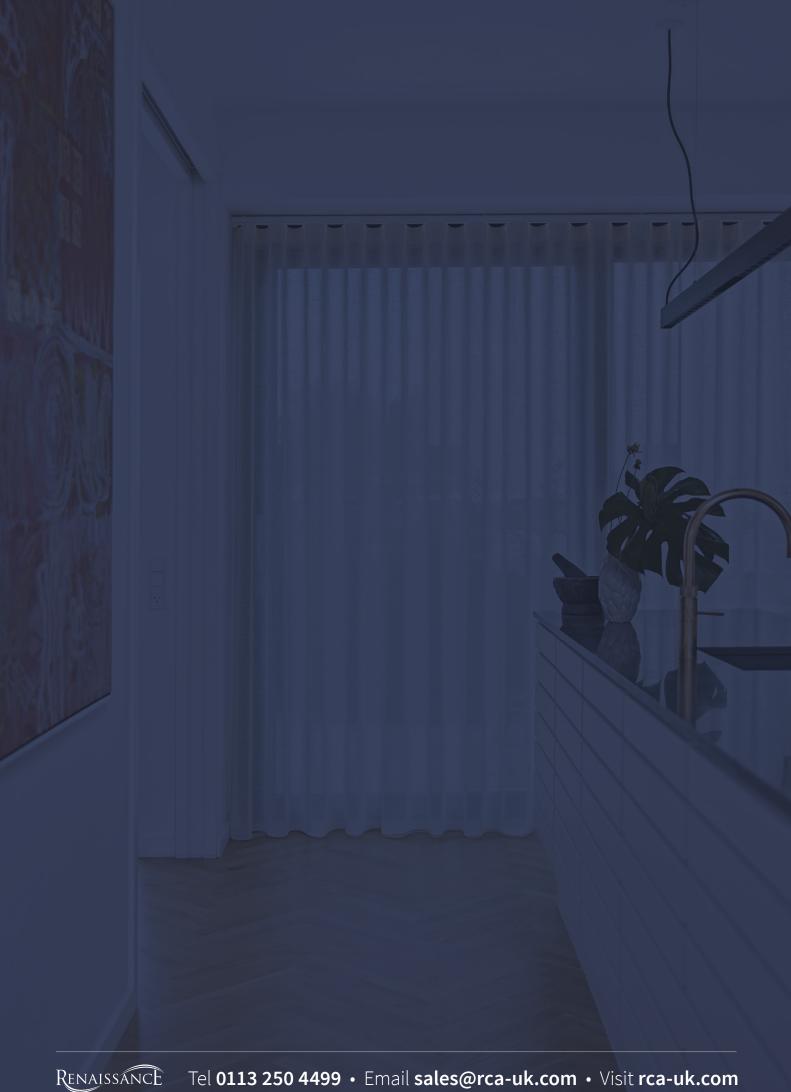

## Silver Tracks

Indulge in luxury and excellence with our high-end products featured in the splendour of our Silver Tracks

The Silver Tracks collection is designed to suit every type of installation and variety of curtain weights – from sheers through to heavyweight blackout interlined with thermal and acoustic properties.

The silver powder coated finish on the profiles is not only stylish, it also ensures a smoother gliding action for near silent running tracks. They are easy to install and require low upkeep, making them the perfect selection for any window.

## Silver Tracks + SurgeWave® System

The **SurgeWave® System** creates smooth, consistent waves in your fabric with the curtains drawn closed – **SurgeWave®** also stacks back to give a neat-and-tidy, minimalistic look.

A variety of SurgeWave Glider options are available for Silver Tracks including **SurgeWave® 6mm Ribbon Gliders** 