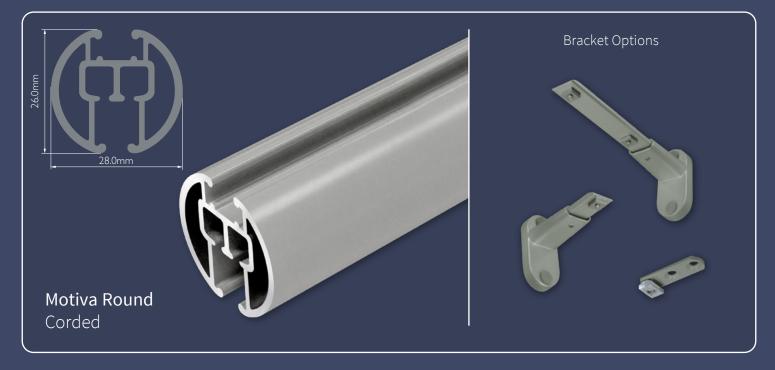

## Silver Tracks





## Silver Tracks

Indulge in luxury and excellence with our high-end products featured in the splendour of our Silver Tracks





The Silver Tracks collection is designed to suit every type of installation and variety of curtain weights – from sheers through to heavyweight blackout interlined with thermal and acoustic properties.

The silver powder coated finish on the profiles is not only stylish, it also ensures a smoother gliding action for near silent running tracks. They are easy to install and require low upkeep, making them the perfect selection for any window.

## Choose from 9 Silver Track Profiles









































## Silver Tracks + SurgeWave® System

The **SurgeWave® System** creates smooth, consistent waves in your fabric with the curtains drawn closed – **SurgeWave®** also stacks back to give a neat-and-tidy, minimalistic look.

A variety of SurgeWave Glider options are available for Silver Tracks including **SurgeWave® 6mm Ribbon Gliders**