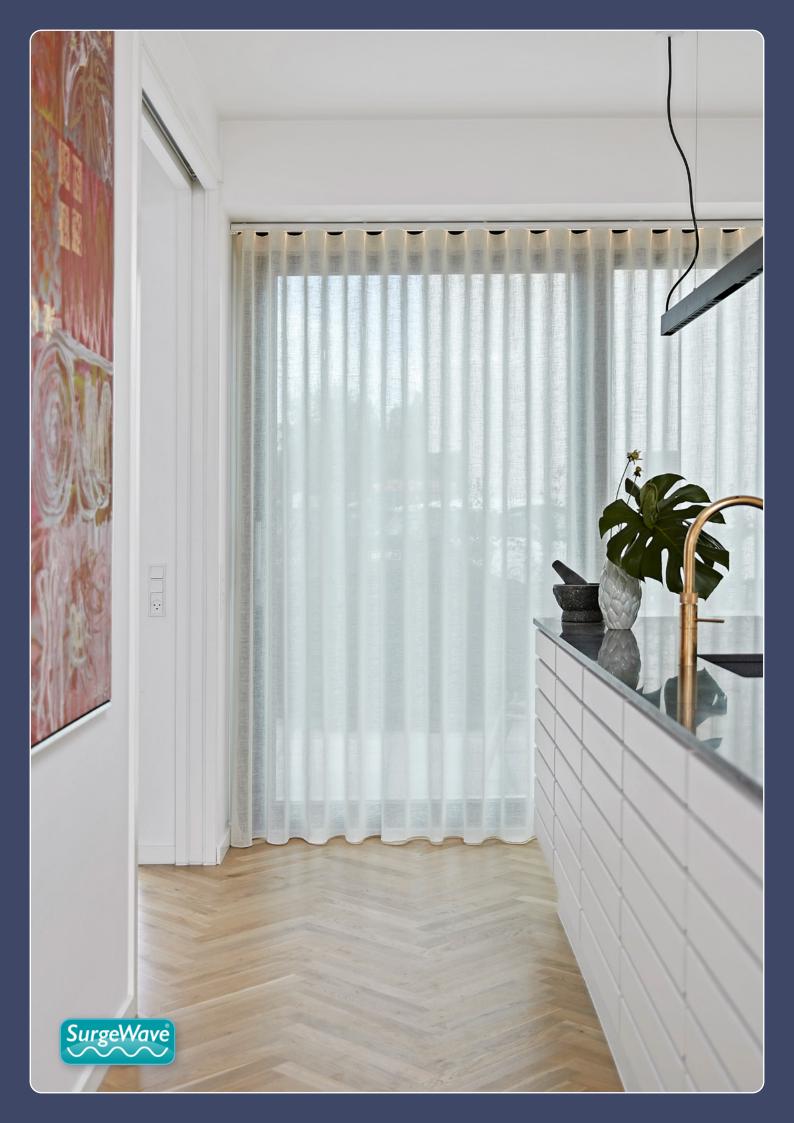

## Silver Tracks + SurgeWave® System

The **SurgeWave® System** creates smooth, consistent waves in your fabric with the curtains drawn closed – **SurgeWave®** also stacks back to give a neat-and-tidy, minimalistic look.

A variety of SurgeWave Glider options are available for Silver Tracks including **SurgeWave® 6mm Ribbon Gliders** 