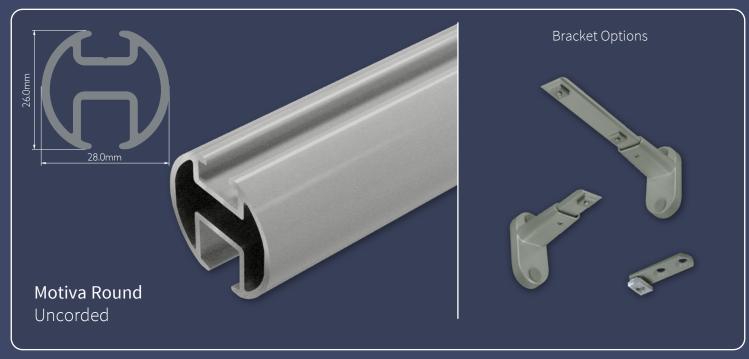

## Silver Tracks





## Silver Tracks

Indulge in luxury and excellence with our high-end products featured in the splendour of our Silver Tracks





The Silver Tracks collection is designed to suit every type of installation and variety of curtain weights – from sheers through to heavyweight blackout interlined with thermal and acoustic properties.

The silver powder coated finish on the profiles is not only stylish, it also ensures a smoother gliding action for near silent running tracks. They are easy to install and require low upkeep, making them the perfect selection for any window.

## Choose from 9 Silver Track Profiles









































## Silver Tracks + SurgeWave® System

The **SurgeWave® System** creates smooth, consistent waves in your fabric with the curtains drawn closed – **SurgeWave®** also stacks back to give a neat-and-tidy, minimalistic look.

A variety of SurgeWave Glider options are available for Silver Tracks including **SurgeWave® 6mm Ribbon Gliders**