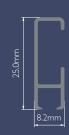

## Silver Tracks





## Silver Tracks

Indulge in luxury and excellence with our high-end products featured in the splendour of our Silver Tracks





The Silver Tracks collection is designed to suit every type of installation and variety of curtain weights – from sheers through to heavyweight blackout interlined with thermal and acoustic properties.

The silver powder coated finish on the profiles is not only stylish, it also ensures a smoother gliding action for near silent running tracks. They are easy to install and require low upkeep, making them the perfect selection for any window.

## Choose from 9 Silver Track Profiles









































## Silver Tracks + SurgeWave® System

The **SurgeWave® System** creates smooth, consistent waves in your fabric with the curtains drawn closed – **SurgeWave®** also stacks back to give a neat-and-tidy, minimalistic look.

A variety of SurgeWave Glider options are available for Silver Tracks including **SurgeWave® 6mm Ribbon Gliders**