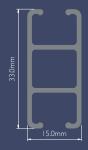

## Silver Tracks





## Silver Tracks

Indulge in luxury and excellence with our high-end products featured in the splendour of our Silver Tracks





The Silver Tracks collection is designed to suit every type of installation and variety of curtain weights – from sheers through to heavyweight blackout interlined with thermal and acoustic properties.

The silver powder coated finish on the profiles is not only stylish, it also ensures a smoother gliding action for near silent running tracks. They are easy to install and require low upkeep, making them the perfect selection for any window.

## Choose from 9 Silver Track Profiles









































## Silver Tracks + SurgeWave® System

The **SurgeWave® System** creates smooth, consistent waves in your fabric with the curtains drawn closed – **SurgeWave®** also stacks back to give a neat-and-tidy, minimalistic look.

A variety of SurgeWave Glider options are available for Silver Tracks including **SurgeWave® 6mm Ribbon Gliders**