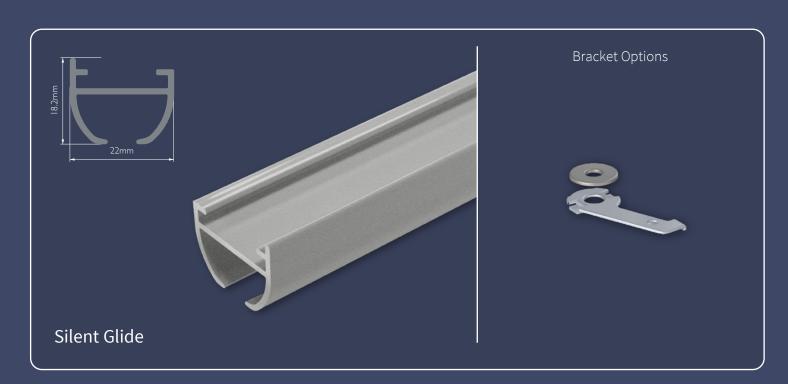

## Silver Tracks





## Silver Tracks

Indulge in luxury and excellence with our high-end products featured in the splendour of our Silver Tracks





The Silver Tracks collection is designed to suit every type of installation and variety of curtain weights – from sheers through to heavyweight blackout interlined with thermal and acoustic properties.

The silver powder coated finish on the profiles is not only stylish, it also ensures a smoother gliding action for near silent running tracks. They are easy to install and require low upkeep, making them the perfect selection for any window.

## Choose from 9 Silver Track Profiles









































## Silver Tracks + SurgeWave® System

The **SurgeWave® System** creates smooth, consistent waves in your fabric with the curtains drawn closed – **SurgeWave®** also stacks back to give a neat-and-tidy, minimalistic look.

A variety of SurgeWave Glider options are available for Silver Tracks including **SurgeWave® 6mm Ribbon Gliders**