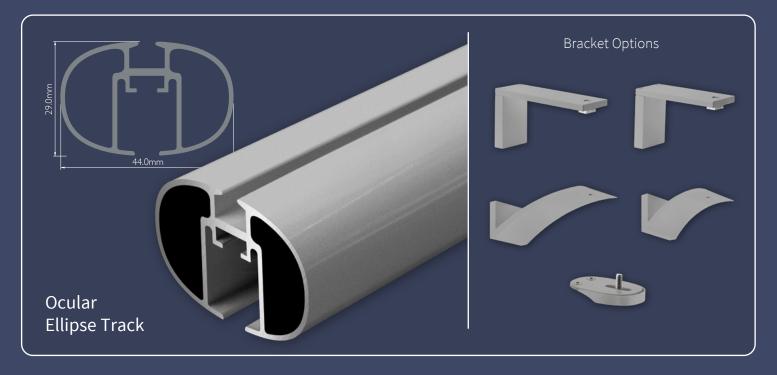

## Silver Tracks





## Silver Tracks

Indulge in luxury and excellence with our high-end products featured in the splendour of our Silver Tracks





The Silver Tracks collection is designed to suit every type of installation and variety of curtain weights – from sheers through to heavyweight blackout interlined with thermal and acoustic properties.

The silver powder coated finish on the profiles is not only stylish, it also ensures a smoother gliding action for near silent running tracks. They are easy to install and require low upkeep, making them the perfect selection for any window.

## Choose from 9 Silver Track Profiles









































## Silver Tracks + SurgeWave® System

The **SurgeWave® System** creates smooth, consistent waves in your fabric with the curtains drawn closed – **SurgeWave®** also stacks back to give a neat-and-tidy, minimalistic look.

A variety of SurgeWave Glider options are available for Silver Tracks including **SurgeWave® 6mm Ribbon Gliders**