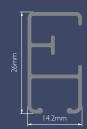

## Silver Tracks





## Silver Tracks

Indulge in luxury and excellence with our high-end products featured in the splendour of our Silver Tracks





The Silver Tracks collection is designed to suit every type of installation and variety of curtain weights – from sheers through to heavyweight blackout interlined with thermal and acoustic properties.

The silver powder coated finish on the profiles is not only stylish, it also ensures a smoother gliding action for near silent running tracks. They are easy to install and require low upkeep, making them the perfect selection for any window.

## Choose from 9 Silver Track Profiles









































## Silver Tracks + SurgeWave® System

The **SurgeWave® System** creates smooth, consistent waves in your fabric with the curtains drawn closed – **SurgeWave®** also stacks back to give a neat-and-tidy, minimalistic look.

A variety of SurgeWave Glider options are available for Silver Tracks including **SurgeWave® 6mm Ribbon Gliders**