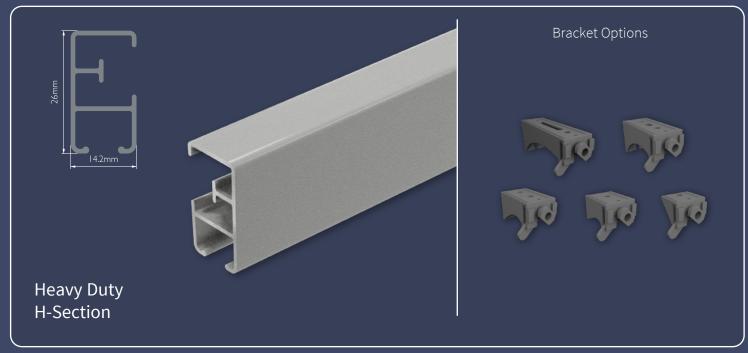

## Silver Tracks





## Silver Tracks

Indulge in luxury and excellence with our high-end products featured in the splendour of our Silver Tracks





The Silver Tracks collection is designed to suit every type of installation and variety of curtain weights – from sheers through to heavyweight blackout interlined with thermal and acoustic properties.

The silver powder coated finish on the profiles is not only stylish, it also ensures a smoother gliding action for near silent running tracks. They are easy to install and require low upkeep, making them the perfect selection for any window.

## Choose from 9 Silver Track Profiles









































## Silver Tracks + SurgeWave® System

The **SurgeWave® System** creates smooth, consistent waves in your fabric with the curtains drawn closed – **SurgeWave®** also stacks back to give a neat-and-tidy, minimalistic look.

A variety of SurgeWave Glider options are available for Silver Tracks including **SurgeWave® 6mm Ribbon Gliders**