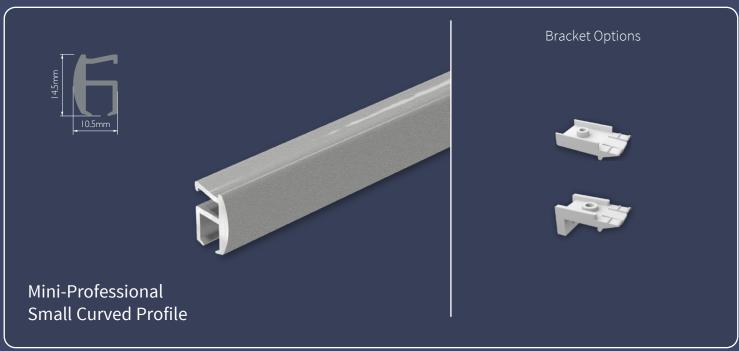

## Silver Tracks





## Silver Tracks

Indulge in luxury and excellence with our high-end products featured in the splendour of our Silver Tracks





The Silver Tracks collection is designed to suit every type of installation and variety of curtain weights – from sheers through to heavyweight blackout interlined with thermal and acoustic properties.

The silver powder coated finish on the profiles is not only stylish, it also ensures a smoother gliding action for near silent running tracks. They are easy to install and require low upkeep, making them the perfect selection for any window.

## Choose from 9 Silver Track Profiles









































## Silver Tracks + SurgeWave® System

The **SurgeWave® System** creates smooth, consistent waves in your fabric with the curtains drawn closed – **SurgeWave®** also stacks back to give a neat-and-tidy, minimalistic look.

A variety of SurgeWave Glider options are available for Silver Tracks including **SurgeWave® 6mm Ribbon Gliders**