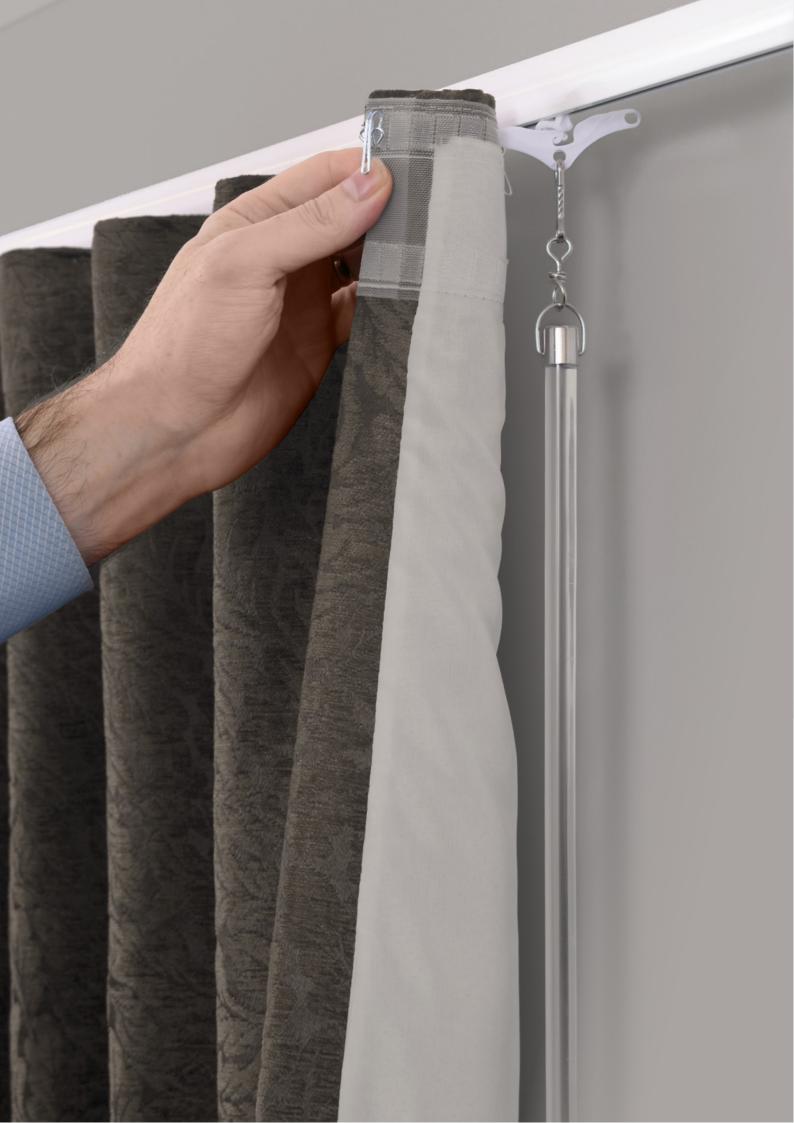

### How it Works Curtains open

With curtains open SurgeWave® stacks back to give a tidy, minimalistic look.

Look for the SurgeWave® System compatibiltiy logo.

+ Draw Rod The central hole on the Neat Pleat Guide can also be used to facilitate a draw rod!

Neat Pleat GuidePacked: 10Code: 16SURNP-Helps to keep the leading pleat of your<br/>curtain at right angles to the track –<br/>essential in a stacked-pair formation.