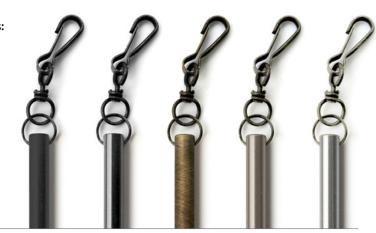

## **Contemporary Steel Draw Rod**

### Available Colours:

- Matt Black
- Black Nickel
- Antique Brass
- Titanium
- Chrome

### Available Sizes:

- 100cm
- 125cm
- 150cm
- 200cm