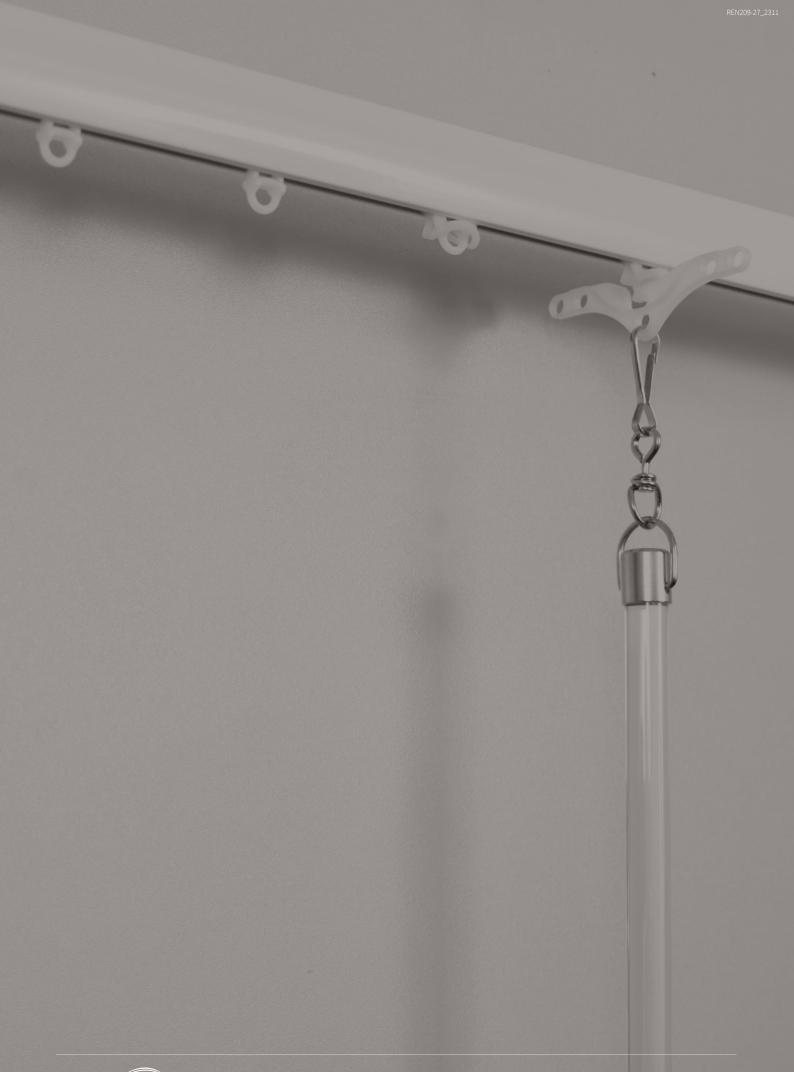

### How it Works Curtains open

With curtains open SurgeWave® stacks back to give a tidy, minimalistic look.

Look for the SurgeWave® System compatibiltiy logo.

+ Draw Rod The central hole on the Neat Pleat Guide can also be used to facilitate a draw rod!

Neat Pleat GuidePacked: 10Code: 16SURNP-Helps to keep the leading pleat of your<br/>curtain at right angles to the track –<br/>essential in a stacked-pair formation.