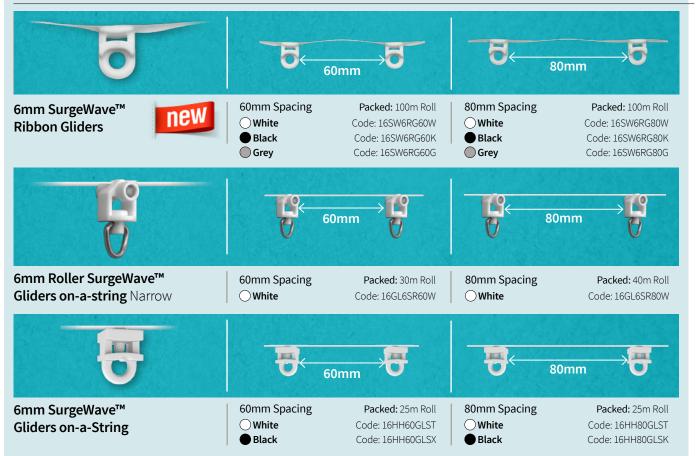

### SurgeWave<sup>™</sup> System Accessories

SurgeWave<sup>™</sup> Tape Packed: 100m Roll ○ White Code: 51TOWA3R ● Black Code: 51TOWA3R

Friction Glider Packed: 10 Code: 16HSFGDW Helps overcome curtain 'spring-back'.

Neat Pleat GuidePacked: 10Code: 16SURNP-Helps to keep the leading pleat of your<br/>curtain at right angles to the track –<br/>essential in a stacked-pair formation.