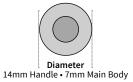

RQ



# Oraw Rods







# Luxury Acrylic Draw Rod

Simple and sleek in design and feel, our Luxury Draw Rods have a solid 12mm diameter clear acrylic body that allows your curtains to show through – so it blends neatly with your surroundings no matter what your choice of curtain fabric.

Available Sizes:

- 75cm
- 100cm
- 125cm • 150cm
- 200cm



RENAISSANCE Tel 0113 250 4499 · Email sales@rca-uk.com Visit rca-uk.com 3



## **Contemporary Steel Draw Rod**



### Available Colours:

- Matt Black
- Black Nickel
- Antique Brass
- Titanium
- Chrome

### Available Sizes:

- 100cm
- 125cm
- 150cm
- 200cm



### **Metal Draw Rods**





# SurgeWave<sup>®</sup> System

The SurgeWave® System from Renaissance gives a consistent heading without having to pull any strings and with your curtains open, SurgeWave® stacks back to give a tidy, minimalistic look.

The simple-to-install system produces smooth, consistent waves in your fabric which effortlessly glides along your chosen track.

### How it Works Curtains open

With curtains open SurgeWave® stacks back to give a tidy, minimalistic look.





Look for the SurgeWave® System compatibiltiy logo.



+ Draw Rod The central hole on the Neat Pleat Guide can also be used to facilitate a draw rod!

RENAISSA