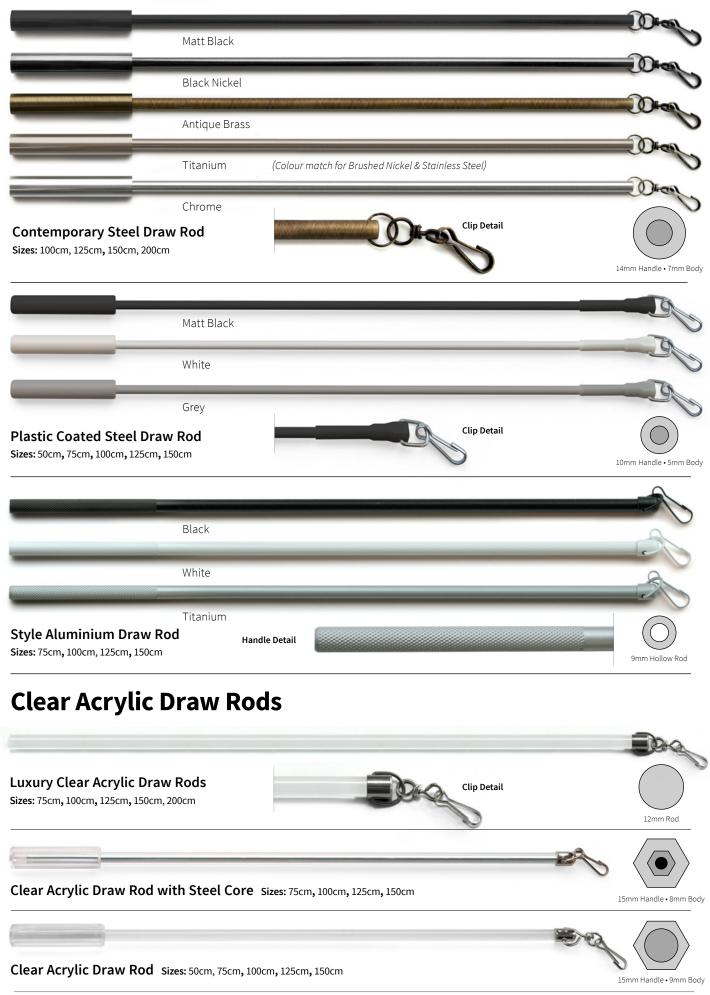

# Oraw Rods

# Luxury Acrylic Draw Rod

Simple and sleek in design and feel, our Luxury Draw Rods have a solid 12mm diameter clear acrylic body that allows your curtains to show through – so it blends neatly with your surroundings no matter what your choice of curtain fabric.

Available Sizes:

- 75cm
- 100cm
- 125cm • 150cm
- 200cm

RENAISSANCE Tel 0113 250 4499 · Email sales@rca-uk.com Visit rca-uk.com 3

## **Contemporary Steel Draw Rod**

### Available Colours:

- Matt Black
- Black Nickel
- Antique Brass
- Titanium
- Chrome

### Available Sizes:

- 100cm
- 125cm
- 150cm
- 200cm

### **Metal Draw Rods**