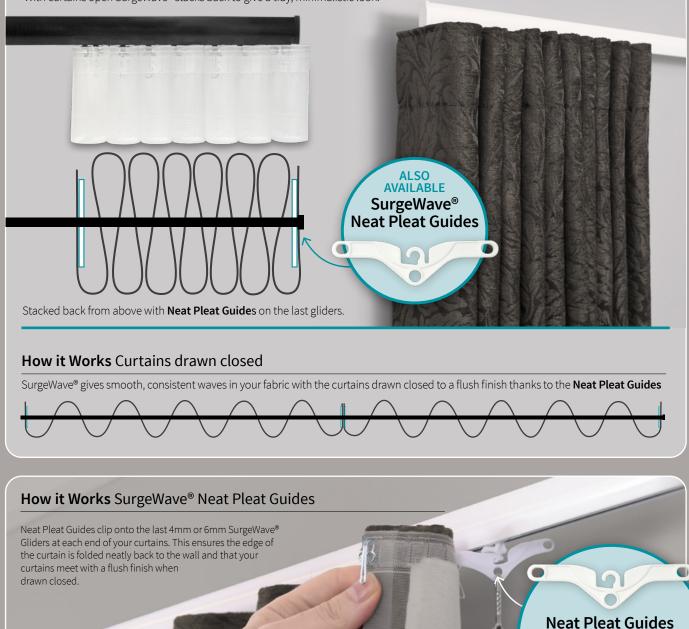

# SurgeWave<sup>®</sup> System

The SurgeWave® System from Renaissance gives a consistent heading without having to pull any strings and with your curtains open, SurgeWave® stacks back to give a tidy, minimalistic look.

The simple-to-install system produces smooth, consistent waves in your fabric which effortlessly glides along your chosen track.

### How it Works Curtains open

With curtains open SurgeWave® stacks back to give a tidy, minimalistic look.

Look for the SurgeWave® System compatibiltiy logo.

+ Draw Rod The central hole on the Neat Pleat Guide can also be used to facilitate a draw rod!

Neat Pleat GuidePacked: 10Code: 16SURNP-Helps to keep the leading pleat of your<br/>curtain at right angles to the track –<br/>essential in a stacked-pair formation.