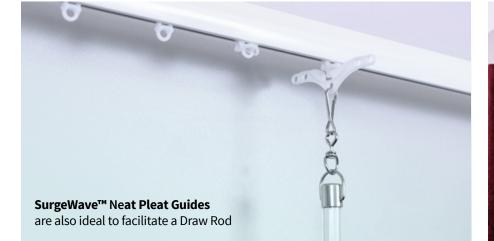

### How it Works Curtains open

With curtains open SurgeWave® stacks back to give a tidy, minimalistic look.

Look for the SurgeWave® System compatibiltiy logo.

+ Draw Rod The central hole on the Neat Pleat Guide can also be used to facilitate a draw rod!

Neat Pleat GuidePacked: 10Code: 16SURNP-Helps to keep the leading pleat of your<br/>curtain at right angles to the track –<br/>essential in a stacked-pair formation.