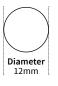

# Luxury Acrylic Draw Rod

Simple and sleek in design and feel, our Luxury Draw Rods have a solid 12mm diameter clear acrylic body that allows your curtains to show through – so it blends neatly with your surroundings no matter what your choice of curtain fabric.

Available Sizes:

- 75cm
- 100cm
- 125cm • 150cm
- 200cm

RENAISSANCE Tel 0113 250 4499 · Email sales@rca-uk.com Visit rca-uk.com 3