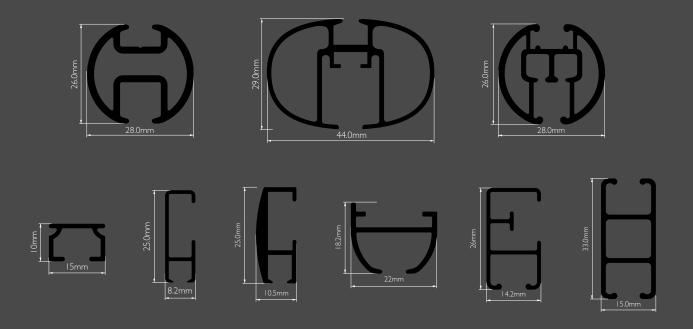

## Black Tracks



## **Black Tracks**

Add a subtle elegance to any décor and be custom-made for a perfect fit with our Black Track collection



The Black Tracks collection is designed to suit every type of installation and variety of curtain weights – from sheers through to heavyweight blackout interlined with thermal and acoustic properties.

Crafted from premium materials, our Black Track profiles come in a diverse range of designs, catering to different interior aesthetics. They boast easy installation and minimal maintenance, ensuring they are the ideal choice for any window or space divider.

## Choose from 9 Black Track Profiles













## Black Tracks + SurgeWave® System

The **SurgeWave® System** creates smooth, consistent waves in your fabric with the curtains drawn closed – **SurgeWave®** also stacks back to give a neat-and-tidy, minimalistic look.

A variety of SurgeWave Glider options are available for Black Tracks including **SurgeWave® 6mm Ribbon Gliders** 



Black SurgeWave<sup>®</sup> Tape on Motiva Round Black Track with FYNN Finial

SurgeWave<sup>®</sup> System Black 6mm Ribbon Gliders