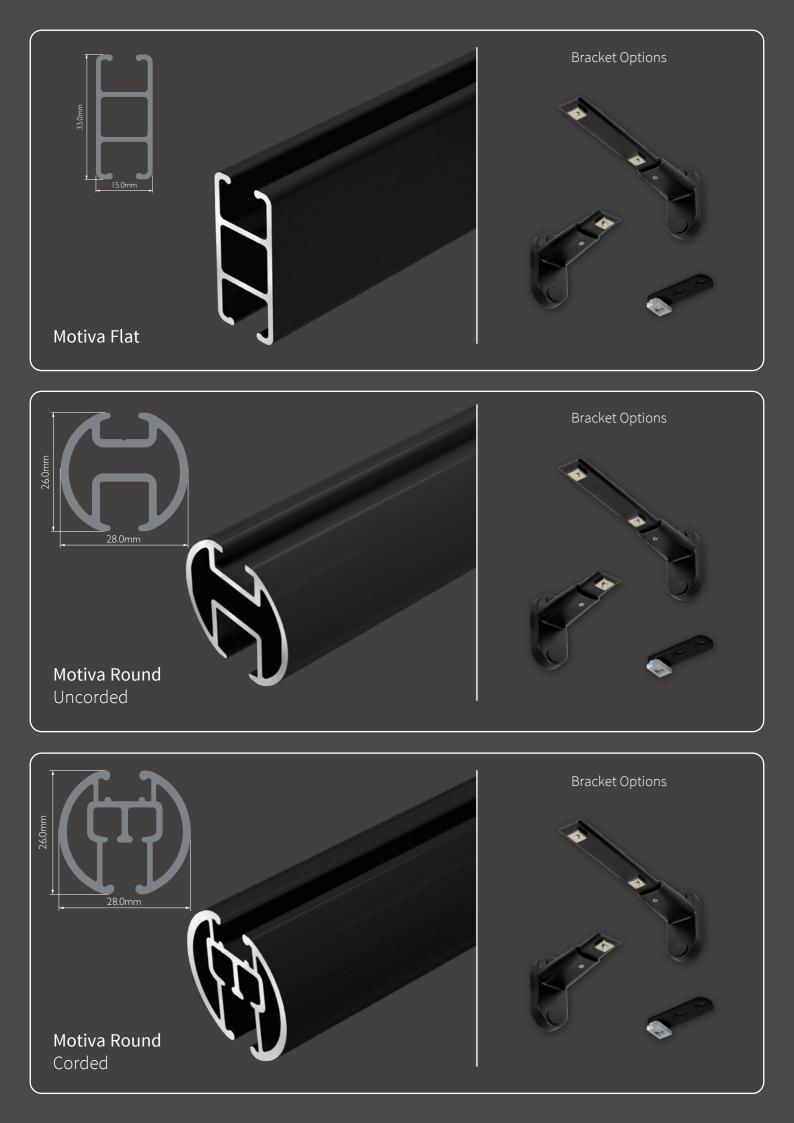

## Black Tracks



## **Black Tracks**

Add a subtle elegance to any décor and be custom-made for a perfect fit with our Black Track collection



The Black Tracks collection is designed to suit every type of installation and variety of curtain weights – from sheers through to heavyweight blackout interlined with thermal and acoustic properties.

Crafted from premium materials, our Black Track profiles come in a diverse range of designs, catering to different interior aesthetics. They boast easy installation and minimal maintenance, ensuring they are the ideal choice for any window or space divider.

## Choose from 9 Black Track Profiles













## Black Tracks + SurgeWave® System

The **SurgeWave® System** creates smooth, consistent waves in your fabric with the curtains drawn closed – **SurgeWave®** also stacks back to give a neat-and-tidy, minimalistic look.

A variety of SurgeWave Glider options are available for Black Tracks including **SurgeWave® 6mm Ribbon Gliders** 



Black SurgeWave<sup>®</sup> Tape on Motiva Round Black Track with FYNN Finial

SurgeWave<sup>®</sup> System Black 6mm Ribbon Gliders