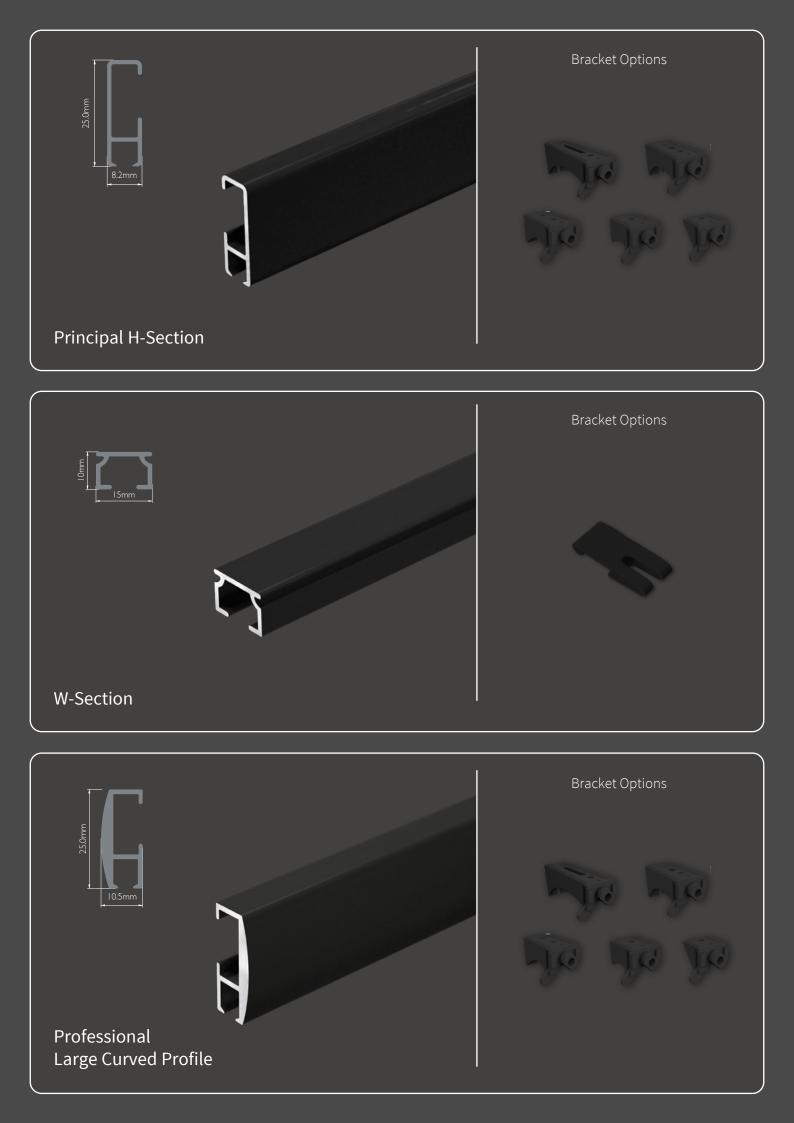

## Black Tracks



## **Black Tracks**

Add a subtle elegance to any décor and be custom-made for a perfect fit with our Black Track collection



The Black Tracks collection is designed to suit every type of installation and variety of curtain weights – from sheers through to heavyweight blackout interlined with thermal and acoustic properties.

Crafted from premium materials, our Black Track profiles come in a diverse range of designs, catering to different interior aesthetics. They boast easy installation and minimal maintenance, ensuring they are the ideal choice for any window or space divider.

## Choose from 9 Black Track Profiles













## Black Tracks + SurgeWave® System

The **SurgeWave® System** creates smooth, consistent waves in your fabric with the curtains drawn closed – **SurgeWave®** also stacks back to give a neat-and-tidy, minimalistic look.

A variety of SurgeWave Glider options are available for Black Tracks including **SurgeWave® 6mm Ribbon Gliders** 



Black SurgeWave<sup>®</sup> Tape on Motiva Round Black Track with FYNN Finial

SurgeWave<sup>®</sup> System Black 6mm Ribbon Gliders