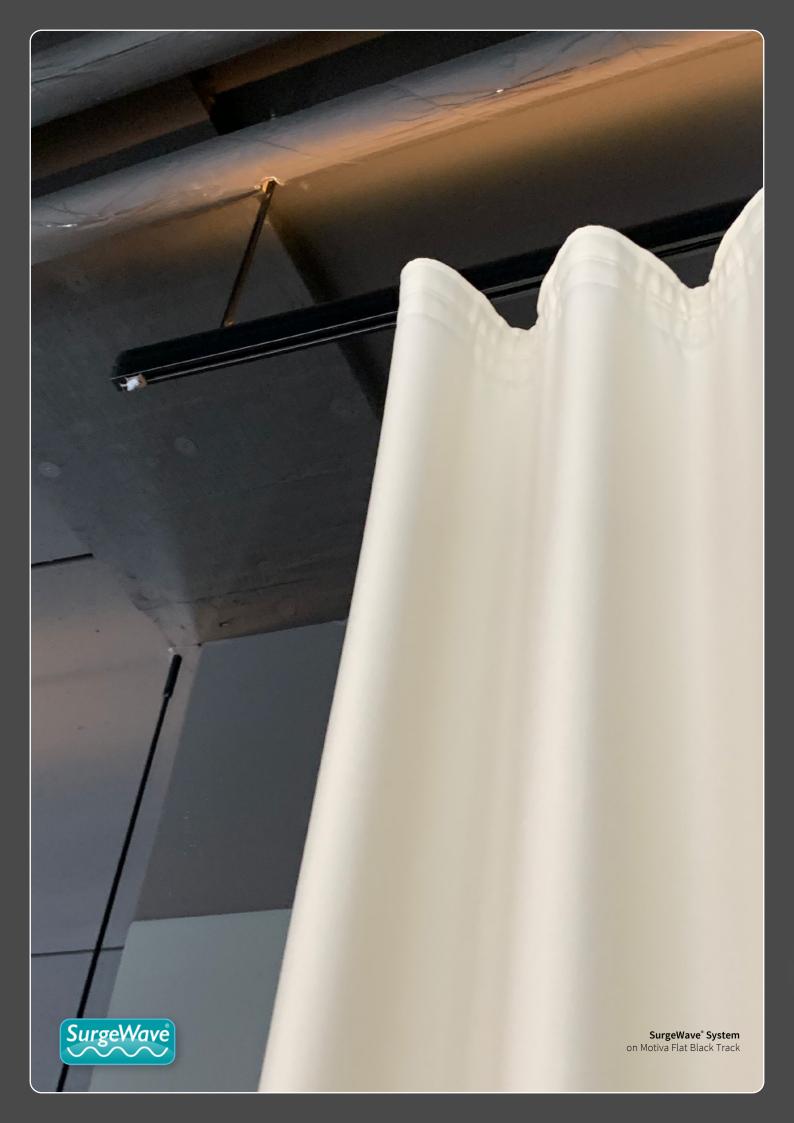

## Black Tracks + SurgeWave® System

The **SurgeWave® System** creates smooth, consistent waves in your fabric with the curtains drawn closed – **SurgeWave®** also stacks back to give a neat-and-tidy, minimalistic look.