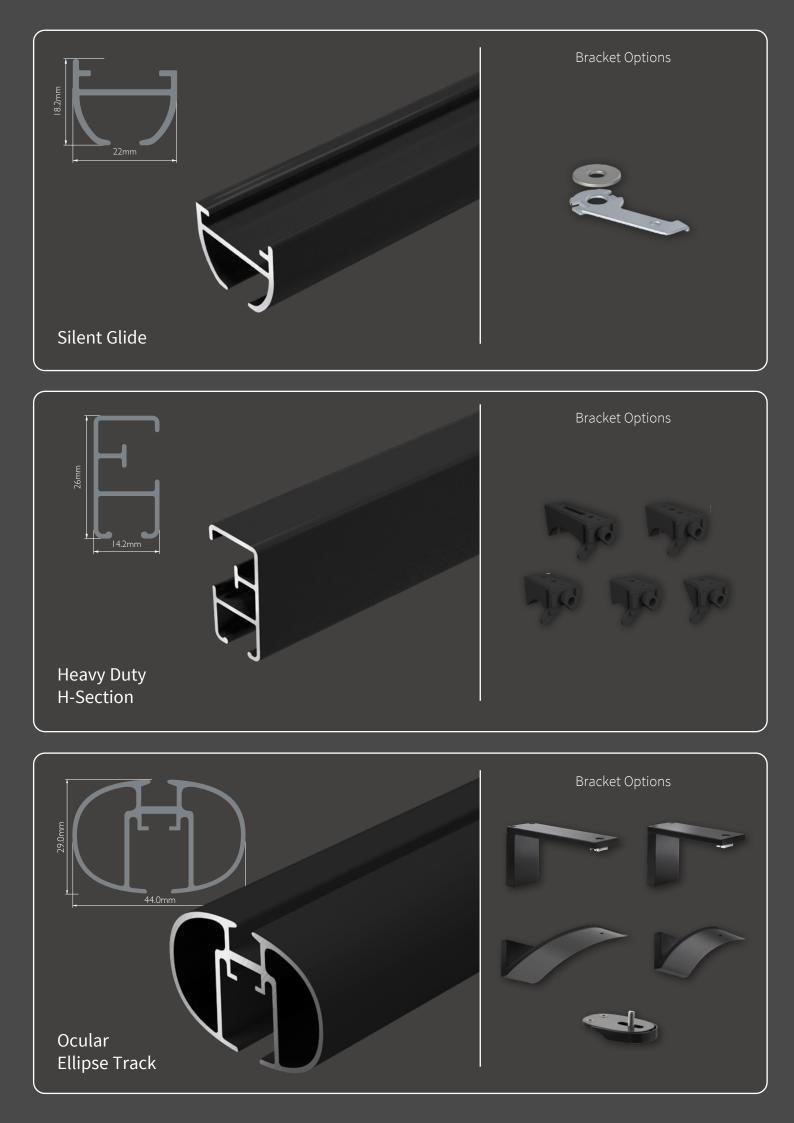

## Black Tracks



## **Black Tracks**

Add a subtle elegance to any décor and be custom-made for a perfect fit with our Black Track collection



The Black Tracks collection is designed to suit every type of installation and variety of curtain weights – from sheers through to heavyweight blackout interlined with thermal and acoustic properties.

Crafted from premium materials, our Black Track profiles come in a diverse range of designs, catering to different interior aesthetics. They boast easy installation and minimal maintenance, ensuring they are the ideal choice for any window or space divider.

## Choose from 9 Black Track Profiles













## Black Tracks + SurgeWave® System

The **SurgeWave® System** creates smooth, consistent waves in your fabric with the curtains drawn closed – **SurgeWave®** also stacks back to give a neat-and-tidy, minimalistic look.

A variety of SurgeWave Glider options are available for Black Tracks including **SurgeWave® 6mm Ribbon Gliders** 



Black SurgeWave<sup>®</sup> Tape on Motiva Round Black Track with FYNN Finial

SurgeWave<sup>®</sup> System Black 6mm Ribbon Gliders