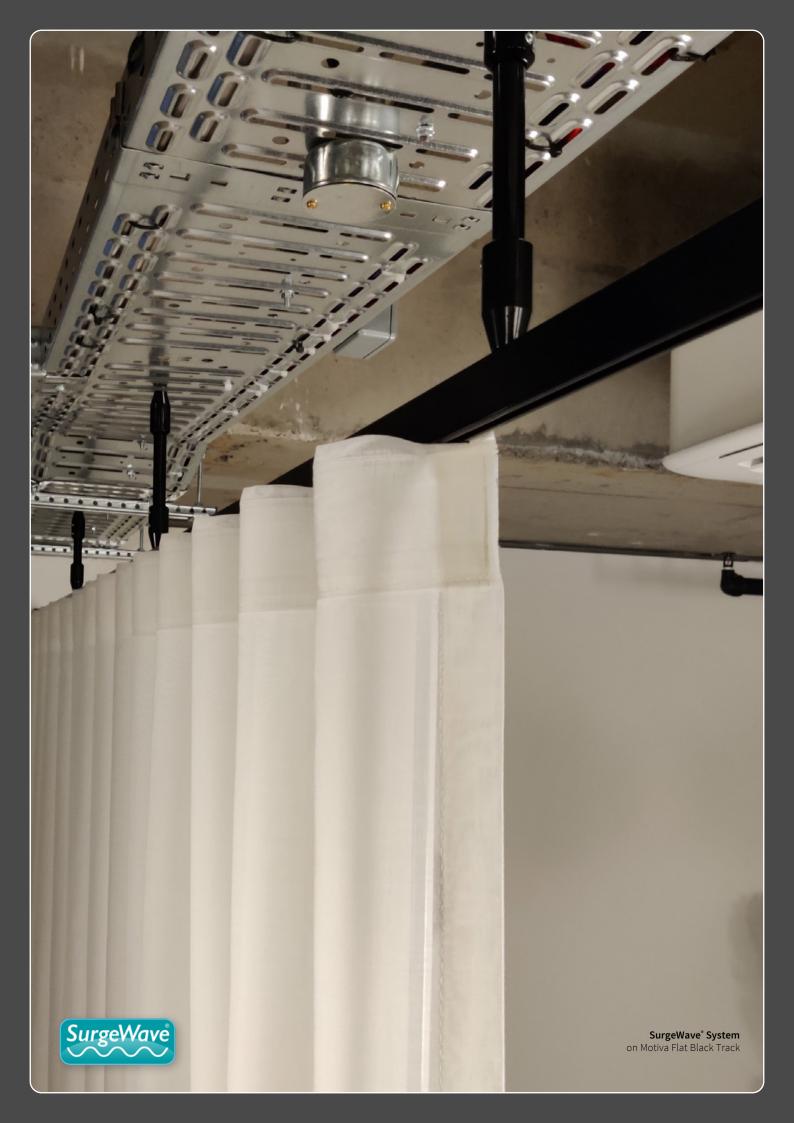

## Black Tracks + SurgeWave® System

The **SurgeWave® System** creates smooth, consistent waves in your fabric with the curtains drawn closed – **SurgeWave®** also stacks back to give a neat-and-tidy, minimalistic look.

A variety of SurgeWave Glider options are available for Black Tracks including **SurgeWave® 6mm Ribbon Gliders** 

Black SurgeWave<sup>®</sup> Tape on Motiva Round Black Track with FYNN Finial

SurgeWave<sup>®</sup> System Black 6mm Ribbon Gliders