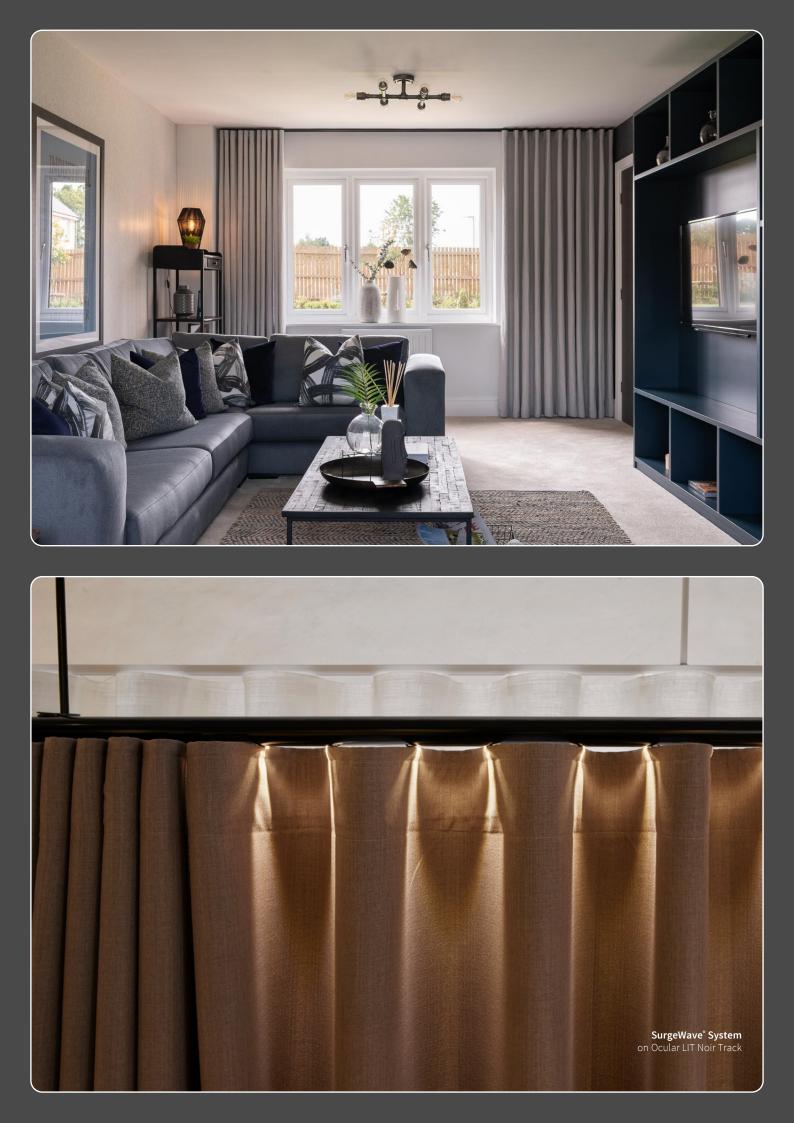

## Black Tracks + SurgeWave® System

The **SurgeWave® System** creates smooth, consistent waves in your fabric with the curtains drawn closed – **SurgeWave®** also stacks back to give a neat-and-tidy, minimalistic look.

A variety of SurgeWave Glider options are available for Black Tracks including **SurgeWave® 6mm Ribbon Gliders** 

Black SurgeWave<sup>®</sup> Tape on Motiva Round Black Track with FYNN Finial

SurgeWave<sup>®</sup> System Black 6mm Ribbon Gliders