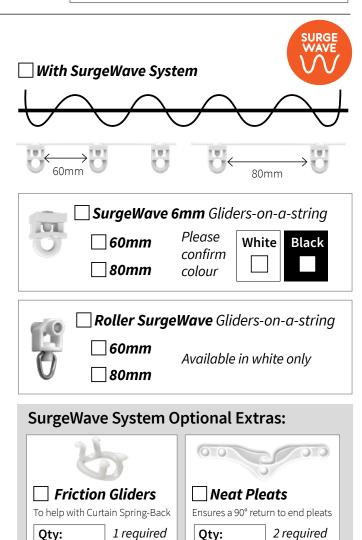

#### 2 Number of brackets

Tables below show number of brackets provided and spacing cut off points. Additional Brackets are an optional extra.

| Track Brackets Spacing break points for straight tracks |       |       |       |       |        |        |        |        |        |        |
|---------------------------------------------------------|-------|-------|-------|-------|--------|--------|--------|--------|--------|--------|
| 100cm                                                   | 150cm | 200cm | 250cm | 300cm | 350cm* | 400cm* | 450cm* | 500cm* | 550cm* | 600cm* |
| 3                                                       | 4     | 5     | 6     | 7     | 8      | 9      | 10     | 11     | 12     | 13     |

Additional Brackets - Quantity... Type (if different)...

per curtain

Create a perfect closed Curtain

OUR REF:

Create a perfect closed Curtain

per curtain