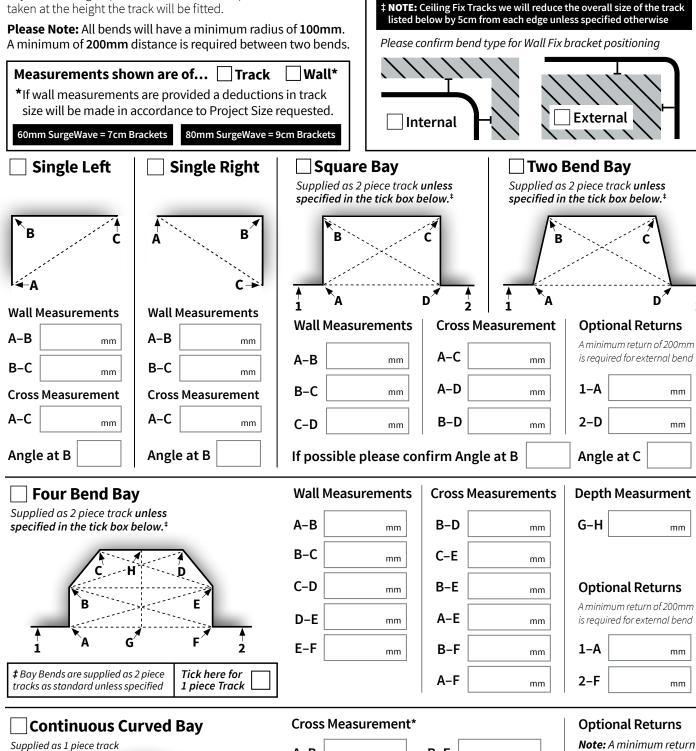

## Bending/Bay fitting required

Please complete the appropriate details below and include any additional drawings/photos that may help in the completion of your bending request. All measurements provided should be taken at the height the track will be fitted.

**Bracket Type:** 

Ceiling Fix ‡

Wall Fix

**Bracket Size:** 

| CI 033 |    |     |    |
|--------|----|-----|----|
| A-B    | mm | В-Е | mm |
| A-C    | mm | C-E | mm |
| A-D    | mm | D-E | mm |
|        |    |     |    |

mm

| <b>Note:</b> A minimum return of 200mm is required |    |  |
|----------------------------------------------------|----|--|
| 1-A                                                | mm |  |
| 2-E                                                | mm |  |