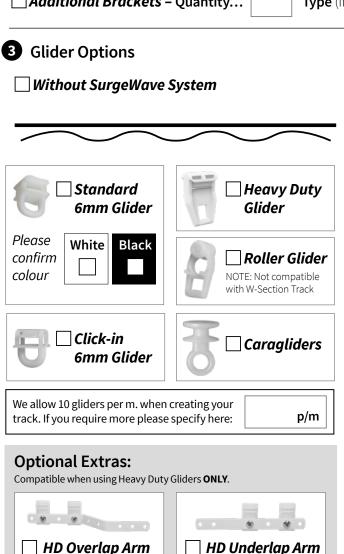

#### 2 Number of brackets

Tables below show number of brackets provided and spacing cut off points. Additional Brackets are an optional extra.

| Track Brackets Spacing break points for straight tracks |       |       |       |       |        |        |        |        |        |        |
|---------------------------------------------------------|-------|-------|-------|-------|--------|--------|--------|--------|--------|--------|
| 100cm                                                   | 150cm | 200cm | 250cm | 300cm | 350cm* | 400cm* | 450cm* | 500cm* | 550cm* | 600cm* |
| 3                                                       | 4     | 5     | 6     | 7     | 8      | 9      | 10     | 11     | 12     | 13     |

Additional Brackets - Quantity... Type (if different)...

per curtain

Create a perfect closed Curtain

OUR REF:

Create a perfect closed Curtain

per curtain