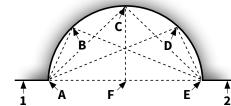

**Bracket Type:** 

Ceiling Fix ‡

Wall Fix

**Bracket Size:** 

| CI 033 |    |     |    |
|--------|----|-----|----|
| A-B    | mm | В-Е | mm |
| A-C    | mm | C-E | mm |
| A-D    | mm | D-E | mm |
|        |    |     |    |

mm

| <b>Note:</b> A minimum return of 200mm is required |    |  |
|----------------------------------------------------|----|--|
| 1-A                                                | mm |  |
| 2-E                                                | mm |  |

| OUR REF: | TRACK: | COL: |
|----------|--------|------|

<sup>\*</sup> The distance between points A-B, B-C, C-D & D-E should be approximately equal. These points should be temporarily marked on the wall for accurate measuring.