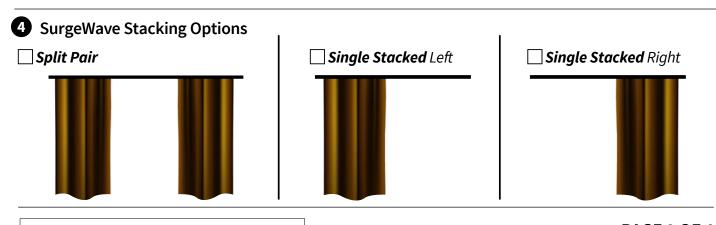

Additional Brackets - Quantity... Type (if different)...

per curtain

Create a perfect closed Curtain

OUR REF:

Create a perfect closed Curtain

per curtain