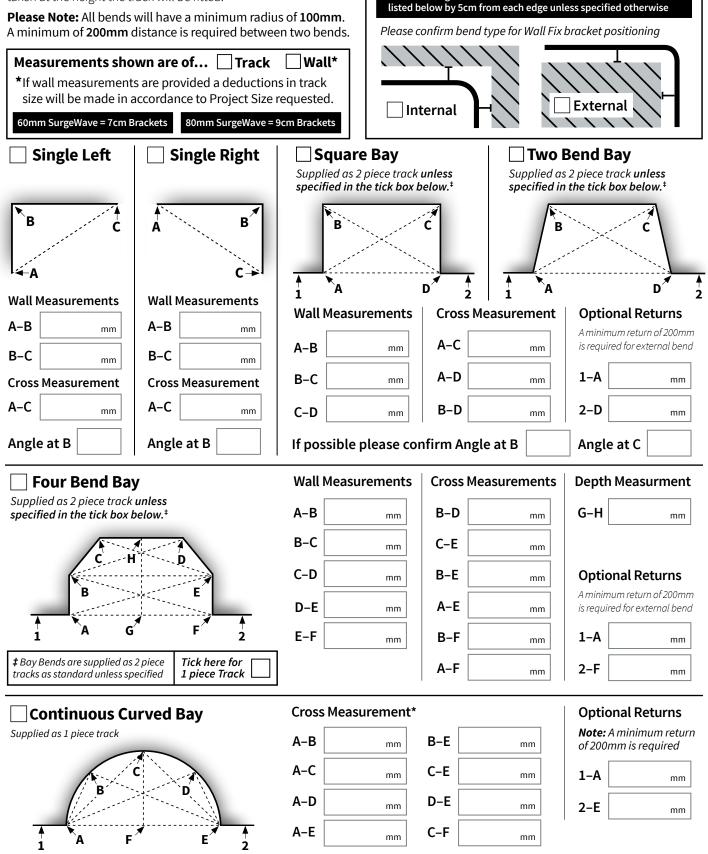

### Bending/Bay fitting required

Please complete the appropriate details below and include any additional drawings/photos that may help in the completion of your bending request. All measurements provided should be taken at the height the track will be fitted.

Please Note: All bends will have a minimum radius of 100mm.

**Bracket Type:** 

Ceiling Fix <sup>‡</sup>

Wall Fix

**Bracket Size:** 

cm

**‡ NOTE:** Ceiling Fix Tracks we will reduce the overall size of the track

\* The distance between points A-B, B-C, C-D & D-E should be approximately equal. These points should be temporarily marked on the wall for accurate measuring.