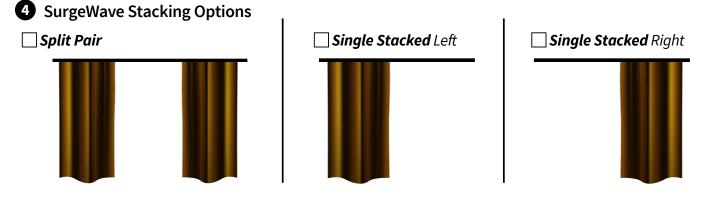

### **2** Number of brackets

Tables below show number of brackets provided and spacing cut off points. Additional Brackets are an optional extra.

| 100cm<br><b>3</b>                | 150cm<br><b>4</b>                  | 200cm             | 250cm              | 300cm       | 350cm*                | 400cm*     | /b()cm*                               | $\square \vdash () \land c m^*$ |                                          |                        |
|----------------------------------|------------------------------------|-------------------|--------------------|-------------|-----------------------|------------|---------------------------------------|---------------------------------|------------------------------------------|------------------------|
| 3                                | 4                                  |                   |                    |             |                       | 4000111    | 450cm*                                | 500cm*                          | 550cm*                                   | 600cm                  |
|                                  | 7                                  | 5                 | 6                  | 7           | 8                     | 9          | 10                                    | 11                              | 12                                       | 13                     |
| Additio                          | nal Brac                           | <b>:kets</b> – Qu | antity             | Ту          | <b>pe</b> (if differe | ent)       |                                       |                                 |                                          |                        |
|                                  | Options<br><i>It Surge</i> l       | s<br>Wave Sys     | tem                |             |                       | ] With Sur | rgeWave S                             | System                          |                                          | SURGE<br>WAVE          |
|                                  | Standaro<br>4mm Glio<br>rim colour | VVIIIC            | e Black (          | Grey Gold   |                       |            | SurgeWay                              | ve 4mm Gl                       | liders-on-c                              | →U<br>→U               |
| <b>7</b> 00                      | Click-in 4                         | 4mm Glid          | <b>er</b> Availabl | e white onl | ly                    |            | 60mm<br>80mm                          | Please<br>confirn<br>colour     | wille                                    | Black                  |
| Ve allow 10 g<br>rack. If you re |                                    |                   |                    | p/n         |                       | SurgeWa    | ve Syster                             | n Option                        | al Extras                                | :                      |
| Optional                         | Extras:                            |                   |                    |             |                       | K          | 5                                     | 01                              |                                          | 7010                   |
| 000                              |                                    | 0                 |                    |             |                       |            | <b>on Gliders</b><br>Curtain Spring-B |                                 | l <b>eat Pleat</b><br>es a 90° return to |                        |
| Overl                            | lap Arm                            | rtain C           | <b>Underl</b>      | -           |                       | Qty:       | 1 require<br>per curt                 |                                 |                                          | required<br>er curtain |