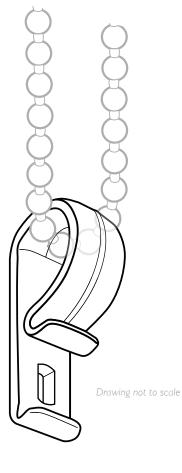

| Description: | Clear Safety Cord Guide |
|--------------|-------------------------|
| Part code:   | 58WASCCL                |
| Date tested: | 14 July 2014            |

This product must be fitted to the wall so that the bottom of the chain or cord loop is at least 150cm above floor level for this product to be compliant with BS EN 13120: 2009 + A1: 2014. The use of this product negates the requirement for a chain break device when installed at the correct height.