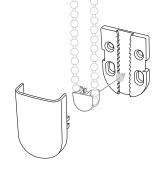

This product must be fitted to the wall so that the bottom of the chain or cord loop is at least 150cm above floor level for this product to be compliant with BS EN 16434. The use of this product negates the requirement for a chain break device when installed at the correct height.

Drawing not to scale

ISO 9001 REGISTERED FIRM

Renaissance, 2 Focus Business Park, Focus Way, Yeadon, Leeds LSI9 7DB Tel: 0113 250 4499 • Fax: 0113 238 6969 • Email: info@rca-uk.com