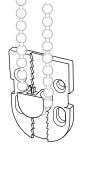

This product must be fitted to the wall so that the bottom of the chain or cord loop is at least 150cm above floor level for this product to be compliant with BS EN 16434. The use of this product negates the requirement for a chain break device when installed at the correct height.

Drawing not to scale

ISO 9001 REGISTERED FIRM

Renaissance, 2 Focus Business Park, Focus Way, Yeadon, Leeds LSI9 7DB Tel: 0113 250 4499 • Fax: 0113 238 6969 • Email: info@rca-uk.com